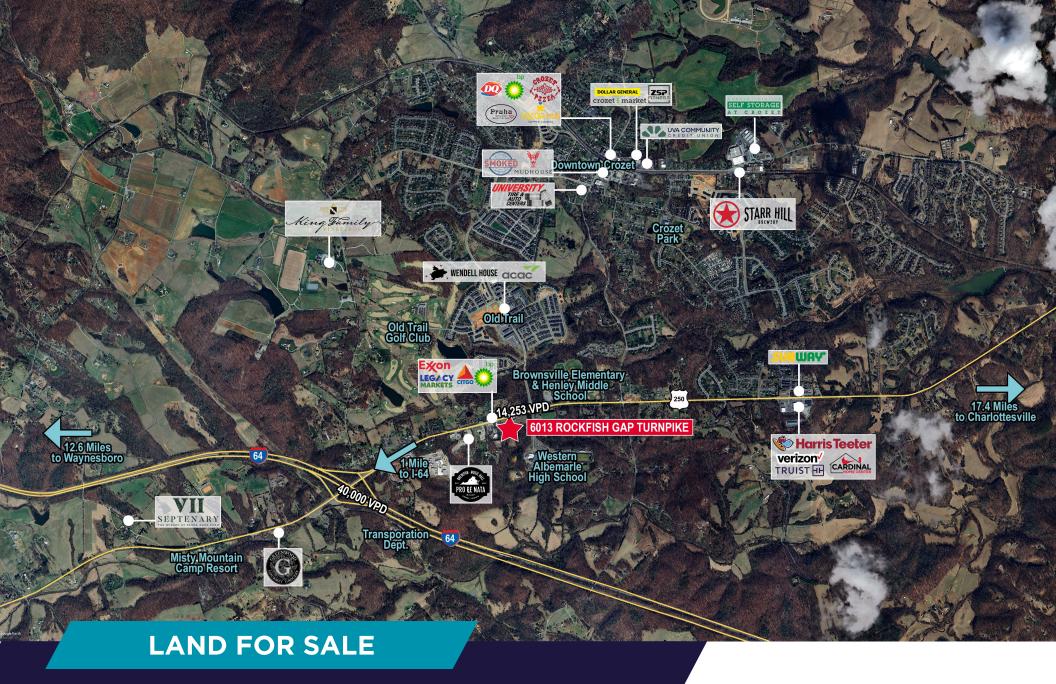

**6013 Rockfish Gap Turnpike** Crozet, VA 22932

**4.2 ACRES AVAILABLE** 

**THALHIMER** 

# **6013 ROCKFISH GAP TURNPIKE**

## PROPERTY HIGHLIGHTS

**4.2 ACRES AVAILABLE** 

IDEAL FOR HIGHWAY RETAIL USER

**ZONED RURAL** 

HIGH VISIBILITY ON ROUTE 250

PRIME PARCEL IN RAPIDLY GROWING CROZET MARKET

CLOSE PROXIMITY & EASY ACCESS FROM I-64