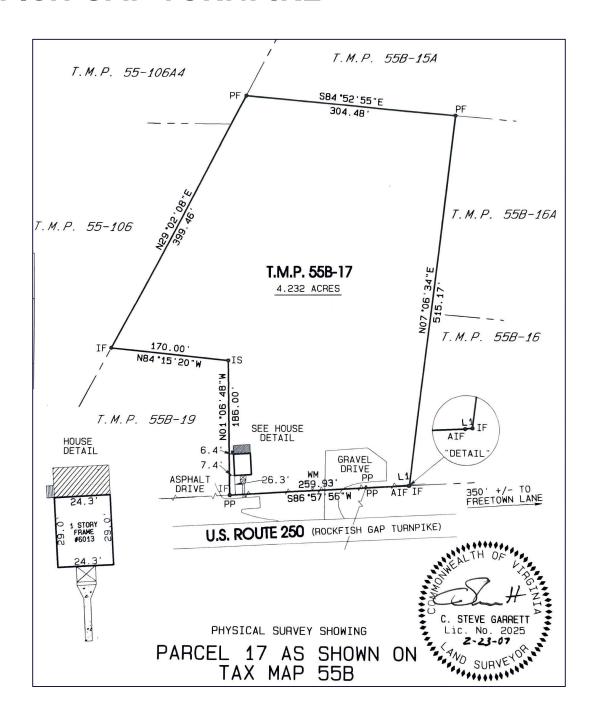

ET



CLOSE PROXIMITY & EASY ACCESS FROM I-64



|                               | 3 Mile    | 5 Mile    | 10 Mile   |
|-------------------------------|-----------|-----------|-----------|
| 2024 Total Population         | 12,930    | 16,350    | 41,921    |
| 2029 Projected Population     | 13,349    | 16,788    | 42,686    |
| 2024 Households               | 4,817     | 6,152     | 16,551    |
| 2024 Average Home Price       | \$599,512 | \$649,590 | \$631,816 |
| 2024 Average Household Income | \$158,115 | \$163,139 | \$143,685 |
| 2024 Median Household Income  | \$108,548 | \$109,916 | \$88,397  |
| 2024 Daytime Population       | 10,161    | 12,249    | 35,824    |
| 2024 Median Age               | 42.2      | 42.8      | 43.8      |

# **6013 ROCKFISH GAP TURNPIKE**

## SITE SURVEY





## **JENNY STONER**

Senior Vice President 434 234 8417 jenny.stoner@thalhimer.com

### **MATT GREENE**

Vice President 434 333 0089 matt.greene@thalhimer.com

### JOHN PRITZLAFF

Senior Vice President 434 234 8416 john.pritzlaff@thalhimer.com 600 E. Water Street, Suite C. Charlottesville, VA 22902 thalhimer.com

Independently Owned and Operated / A Member of the Cushman & Wakefield Alliance

Cushman & Wakefield | Thalhimer © 2025. No warranty or representation, express or implied, is made to the accuracy or completeness of the information contained herein, and same is submitted subject to errors, omissions, change of price, rental or other conditions, withdrawal without notice, and to any special listing conditions imposed by the property owner(s). As applicable, we make no representa