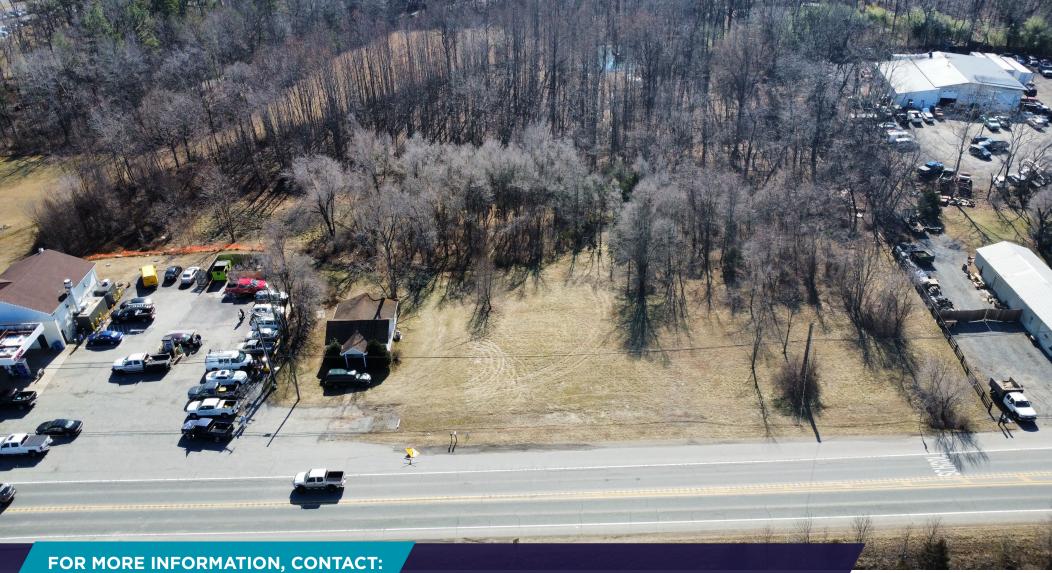

**6013 Rockfish Gap Turnpike** Crozet, VA 22932

**4.2 ACRES AVAILABLE** 

**THALHIMER** 

# **6013 ROCKFISH GAP TURNPIKE**

## PROPERTY HIGHLIGHTS

**4.2 ACRES AVAILABLE** 

IDEAL FOR HIGHWAY RETAIL USER

**ZONED RURAL** 

HIGH VISIBILITY ON ROUTE 250

PRIME PARCEL IN RAPIDLY GROWING CROZET MARKET

CLOSE PROXIMITY & EASY ACCESS FROM I-64