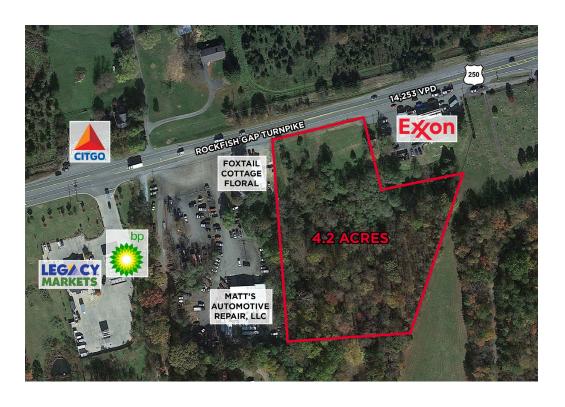

**6013 Rockfish Gap Turnpike** Crozet, VA 22932

**4.2 ACRES AVAILABLE** 

**THALHIMER** 

# **6013 ROCKFISH GAP TURNPIKE**

## PROPERTY HIGHLIGHTS

**4.2 ACRES AVAILABLE** 

IDEAL FOR HIGHWAY RETAIL USER

**ZONED RURAL** 

HIGH VISIBILITY ON ROUTE 250

PRIME PARCEL IN RAPIDLY GROWING CROZET MARKET

CLOSE PROXIMITY & EASY ACCESS FROM I-64