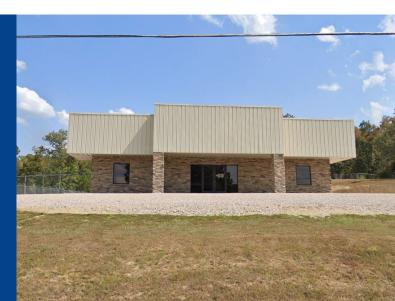

## **Building Specifications**

| Address       | 534 Mid America Blvd,<br>Hot Springs, AR                                                                                                                         |  |  |
|---------------|------------------------------------------------------------------------------------------------------------------------------------------------------------------|--|--|
| Building size | 7,500 SF                                                                                                                                                         |  |  |
| Lot size      | 2.49 acres                                                                                                                                                       |  |  |
| Occupancy     | 100%                                                                                                                                                             |  |  |
| NOI           | \$47,640                                                                                                                                                         |  |  |
| Price:        | \$860,000                                                                                                                                                        |  |  |
| Features:     | <ul> <li>Flex office/warehouse<br/>space</li> <li>Fenced-in yard</li> <li>Constructed in 2012</li> <li>Located in the Mid<br/>America Industrial Park</li> </ul> |  |  |