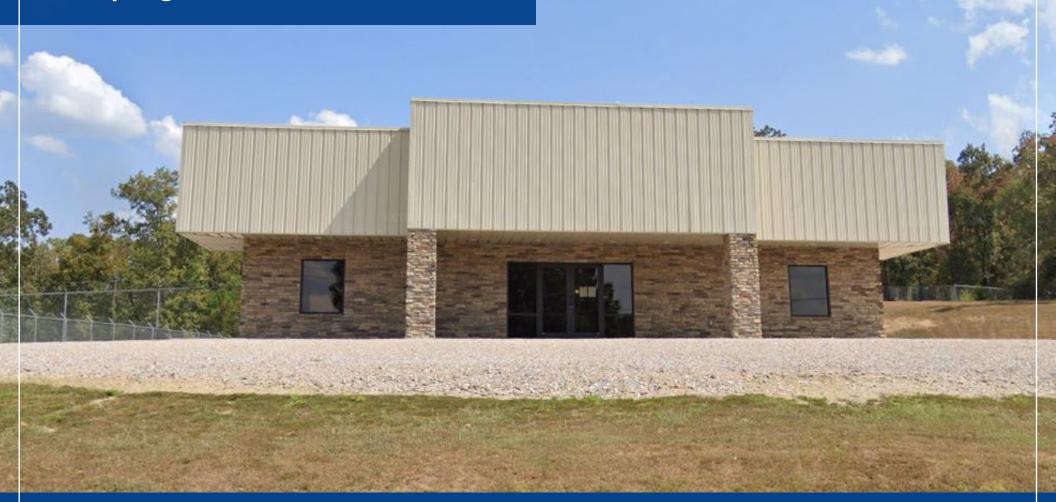

## 534 Mid America Blvd, Hot Springs, AR

**Casi Runnells, CCIM, RPA** 1 501 850 0713 casi.runnells@colliers.com Isaac Smith, CCIM, SIOR 1 501 850 0736 isaac.smith@colliers.com **Colliers | Arkansas** 1 Allied Drive | Suite 1500 Little Rock, AR 72202 P: +1 501 372 6161

## **Building Specifications**

| Address       | 534 Mid America Blvd,<br>Hot Springs, AR                                                                                                                         |  |  |
|---------------|------------------------------------------------------------------------------------------------------------------------------------------------------------------|--|--|
| Building size | 7,500 SF                                                                                                                                                         |  |  |
| Lot size      | 2.49 acres                                                                                                                                                       |  |  |
| Occupancy     | 100%                                                                                                                                                             |  |  |
| NOI           | \$47,640                                                                                                                                                         |  |  |
| Price:        | \$860,000                                                                                                                                                        |  |  |
| Features:     | <ul> <li>Flex office/warehouse<br/>space</li> <li>Fenced-in yard</li> <li>Constructed in 2012</li> <li>Located in the Mid<br/>America Industrial Park</li> </ul> |  |  |