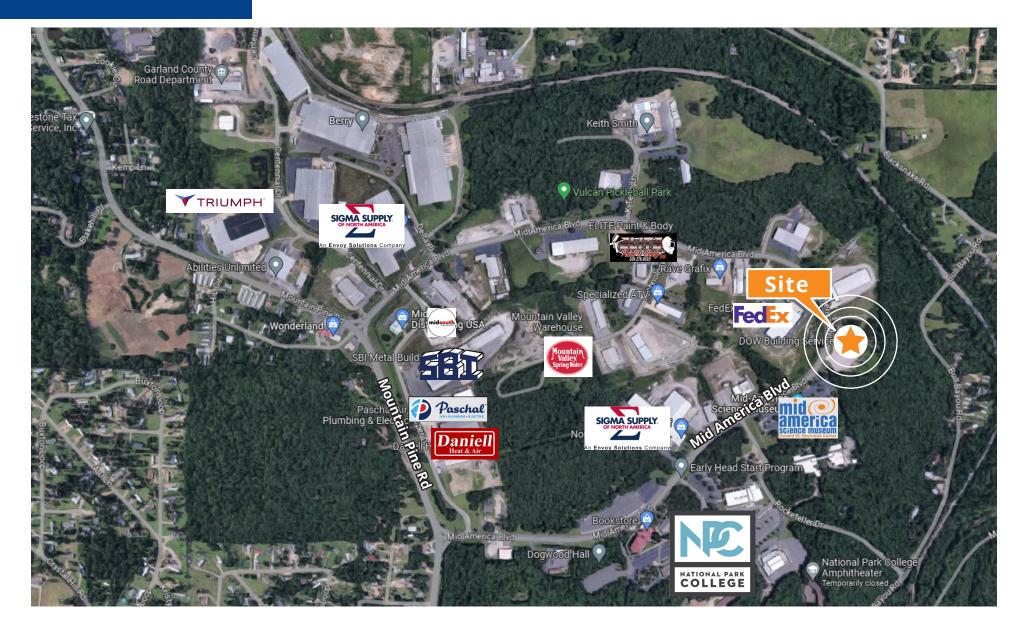

## Neighborhood Map

Colliers | Arkansas is the largest commercial real estate firm in Arkansas, with 20 million square feet of commercial space leased and managed. Our 114 employees are strategically located in Little Rock and Rogers to serve our clients in Arkansas and beyond. We have been shaping Arkansas' commercial real estate landscape since 1971. Predecessor firms include Barnes, Quinn, Flake & Anderson, IBR Real Estate, Lane Real Estate Services and most recently, Irwin Partners. Members of these firms came together to join Colliers in 2004. We are the leader in providing full-service commercial real estate services in Arkansas.