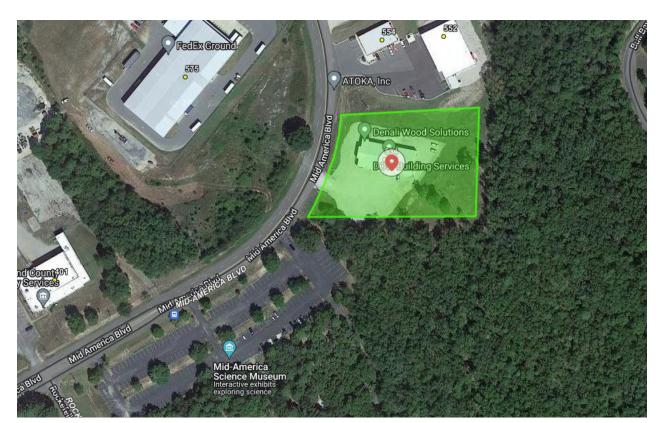

## Neighborhood Map

Colliers | Arkansas is the largest commercial real estate firm in Arkansas, with 20 million square feet of commercial space leased and managed. Our 114 employees are strategically located in Little Rock and Rogers to serve our clients in Arkansas and beyond. We have been shaping Arkansas' commercial real estate landscape since 1971. Predecessor firms include Barnes, Quinn, Flake & Anderson, IBR Real Estate, Lane Real Estate Services and most recently, Irwin Partners. Members of these firms came together to join Colliers in 2004. We are the leader in providing full-service commercial real estate services in Arkansas.