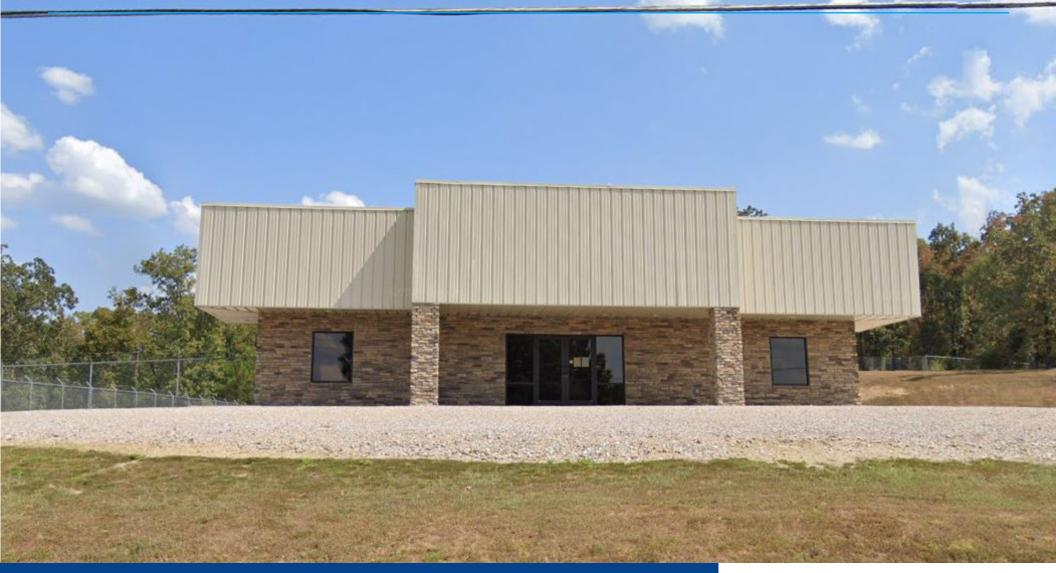

## **Building Specifications**

| Address       | 534 Mid America Blvd,<br>Hot Springs, AR                                                                                                                         |  |  |
|---------------|------------------------------------------------------------------------------------------------------------------------------------------------------------------|--|--|
| Building size | 7,500 SF                                                                                                                                                         |  |  |
| Lot size      | 2.49 acres                                                                                                                                                       |  |  |
| Occupancy     | 100%                                                                                                                                                             |  |  |
| NOI           | \$47,640                                                                                                                                                         |  |  |
| Price:        | \$860,000                                                                                                                                                        |  |  |
| Features:     | <ul> <li>Flex office/warehouse<br/>space</li> <li>Fenced-in yard</li> <li>Constructed in 2012</li> <li>Located in the Mid<br/>America Industrial Park</li> </ul> |  |  |