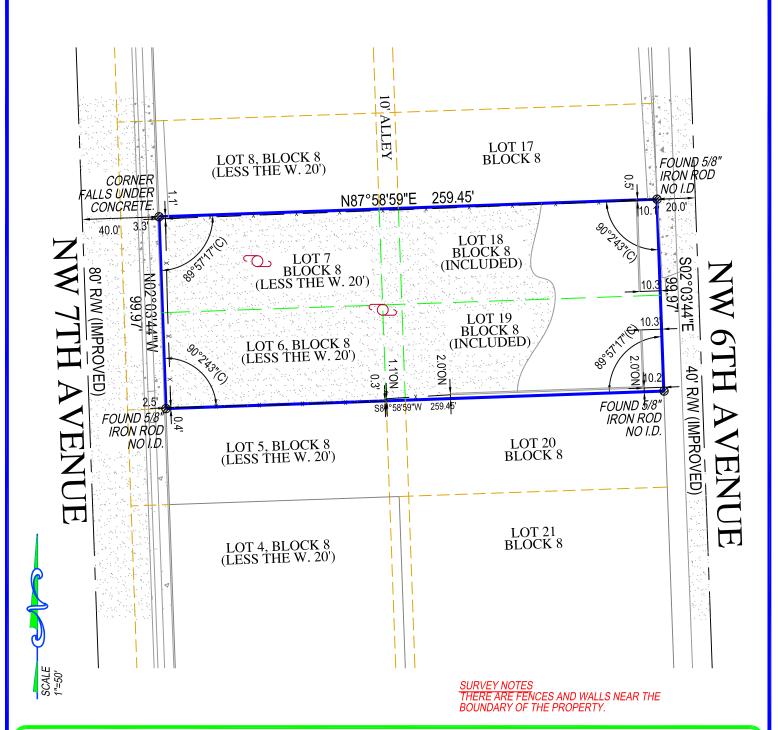

# LEGAL DESCRIPTION AND CERTIFICATION

LOTS 6 AND 7, BLOCK 8, OF BRYAN'S SUBDIVISION OF BLOCKS 5, 8 AND 19, OF THE TOWN OF FORT LAUDERDALE, ACCORDING TO THE MAP OR PLAT THEREOF AS RECORDED IN PLAT BOOK 1, PAGE 18, PUBLIC RECORDS OF MIAMI DADE COUNTY, FLORIDA, LESS THE WEST 20 FEET THEREOF FOR ROAD RIGHT OF WAY. SAID LANDS SITUATE, LYING AND BEING IN BROWARD COUNTY, FLORIDA. TOGETHER WITH WEST 1/2 OF VACATED ALLEY PURSUANT TO ORDINANCE NO. C-19-05 RECORDED IN INSTRUMENT NUMBER 115658747, OF THE PUBLIC RECORDS OF BROWARD COUNTY, FLORIDA.

AND

LOTS 18 AND 19, BLOCK 8, OF BRYAN'S SUBDIVISION OF BLOCKS 5, 8 AND 19, OF THE TOWN OF FORT LAUDERDALE, ACCORDING TO THE MAP OR PLAT THEREOF AS RECORDED IN PLAT BOOK 1, PAGE 18, PUBLIC RECORDS OF MIAMI DADE COUNTY, FLORIDA, LESS THE WEST 20 FEET THEREOF FOR ROAD RIGHT OF WAY. SAID LANDS SITUATE, LYING AND BEING IN BROWARD COUNTY, FLORIDA. TOGETHER WITH EAST 1/2 OF VACATED ALLEY PURSUANT TO ORDINANCE NO. C-19-05 RECORDED IN INSTRUMENT NUMBER 115658747, OF THE PUBLIC RECORDS OF BROWARD COUNTY, FLORIDA.

AND

BRYAN SUB BLK 8 FT LAUD 1-18 D LOT 6 LESS W 20 FOR ST

AND

BRYAN SUB BLK 8 FT LAUD 1-18 D LOT 19

### **GENERAL NOTES:**

LEGAL DESCRIPTION PROVIDED BY OTHERS
THE LANDS SHOWN HEREON WERE NOT ABSTRACTED FOR EASEMENTS OR OTHER
RECORDED ENCUMBRANCES NOT SHOWN ON THE PLAT.
UNDERGROUND PORTIONS OF FOOTINGS, FOUNDATIONS OR OTHER IMPROVEMENTS

WERE NOT LOCATED.
WALL TIES ARE TO THE FACE OF THE WALL AND ARE NOT TO BE USED TO RECONSTRUCT BOUNDARY LINES.

ONLY VISIBLE ENCROACHMENTS LOCATED.
DIMENSIONS SHOWN ARE PLAT AND MEASURED UNLESS OTHERWISE SHOWN.
FENCE OWNERSHIP NOT DETERMINED.

ELEVATIONS INDICATED HEREON ARE IN FEET AND DECIMALS REFRENCED TO N.G.V.D. 1929 IN SOME INSTANCES, GRAPHIC REPRESENTATIONS HAVE BEEN EXAGGERATED TO MORE CLEARLY ILLUSTRATE RELATIONSHIPS BETWEEN PHYSICAL IMPROVEMENTS AND/OR LOT LINES. IN ALL CASES, DIMENSIONS SHALL CONTROL THE LOCATION OF THE IMPROVEMENTS OVER ALED POSITIONS.