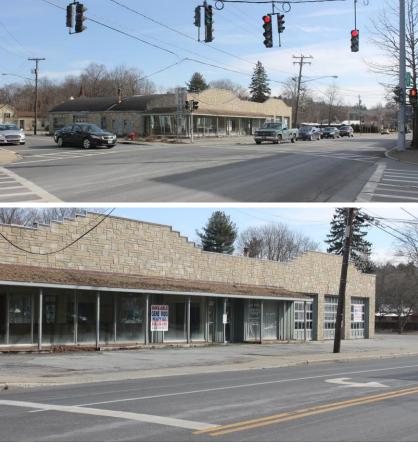

## GENERIOS REALTY AVAILABLE - HYDE PARK, NY

USE: NEW DEVELOPMENT RETAIL SPACE
FOR SALE/LEASE
LOCATION: 4390 ALBANY POST ROAD, HYDE PARK NY

## PROPERTY HIGHLIGHTS

- 2.5 acre site
- Located at the center of Hyde Park
- Full access signalized intersection on Rt 9
- 400 ft. road frontage
- Zoning: Crossroads Core
- Traffic count: 25,128
- Close proximity to St. Francis Hospital, Vassar Hospital, Marist College, and Culinary Institute of America
- Less than ¼ mile from historic tourist attractions Vanderbilt Mansion and Franklin D. Roosevelt Home
- 1/2 mile from Stop & Shop plaza and other national retailers including Dunkin' Donuts, Dollar Tree, Radio Shack, Advance Auto Parts, TD Bank, Chase Bank, McDonalds, Dairy Queen, and more
- Click here to view zoning regulations