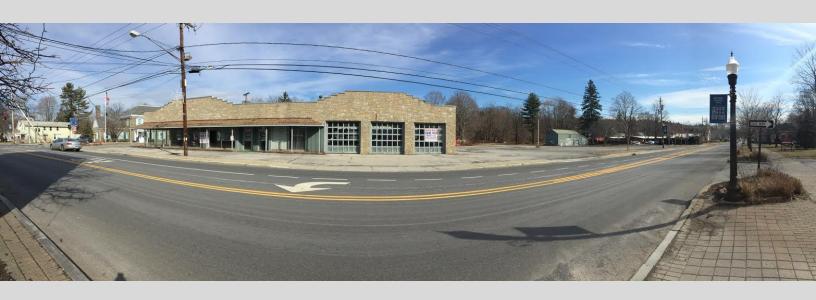

## GENERIOS REALTY AVAILABLE - HYDE PARK, NY

USE: NEW DEVELOPMENT RETAIL SPACE
FOR SALE/LEASE
LOCATION: 4390 ALBANY POST ROAD, HYDE PARK NY

## PROPERTY HIGHLIGHTS

- 2.5 acre site
- Located at the center of Hyde Park
- Full access signalized intersection on Rt 9
- 400 ft. road frontage
- Zoning: Crossroads Core
- Traffic count: 25,128
- Close proximity to St. Francis Hospital, Vassar Hospital, Marist College, and Culinary Institute of America
- Less than ¼ mile from historic tourist attractions Vanderbilt Mansion and Franklin D. Roosevelt Home
- 1/2 mile from Stop & Shop plaza and other national retailers including Dunkin' Donuts, Dollar Tree, Radio Shack, Advance Auto Parts, TD Bank, Chase Bank, McDonalds, Dairy Queen, and more
- Click here to view zoning regulations