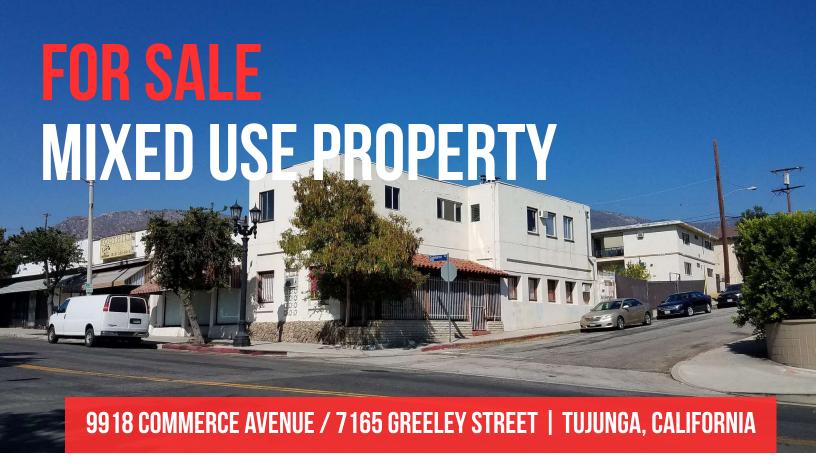

### PROPERTY HIGHLIGHTS

- Freestanding Two Story MixedUse Building
- Ground Floor Office/Retail/Storefront
- Second Floor 3BR 2BA Apartment
- High Visibility location along Commerce Avenue in Old Town Tujunga
- Fenced parking area
- Views of San Gabriel and Verdugo Mountains
- Approximately 1,572 SF Ground Floor and 1,452 SF Second Floor
- Zoning: C2-1L Subject to Foothill Blvd Corridor Specific Plan
- Value Add Investment
- Owner User Opportunity
- Old Town Tujunga Area experiencing New Construction and Renovation Projects