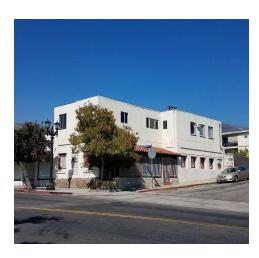

### PROPERTY HIGHLIGHTS

- Freestanding Two Story MixedUse Building
- Ground Floor Office/Retail/Storefront
- Second Floor 3BR 2BA Apartment
- High Visibility location along Commerce Avenue in Old Town Tujunga
- Fenced parking area
- Views of San Gabriel and Verdugo Mountains
- Approximately 1,572 SF Ground Floor and 1,452 SF Second Floor
- Zoning: C2-1L Subject to Foothill Blvd Corridor Specific Plan
- Value Add Investment
- Owner User Opportunity
- Old Town Tujunga Area experiencing New Construction and Renovation Projects

# **PROPERTY PHOTOS**