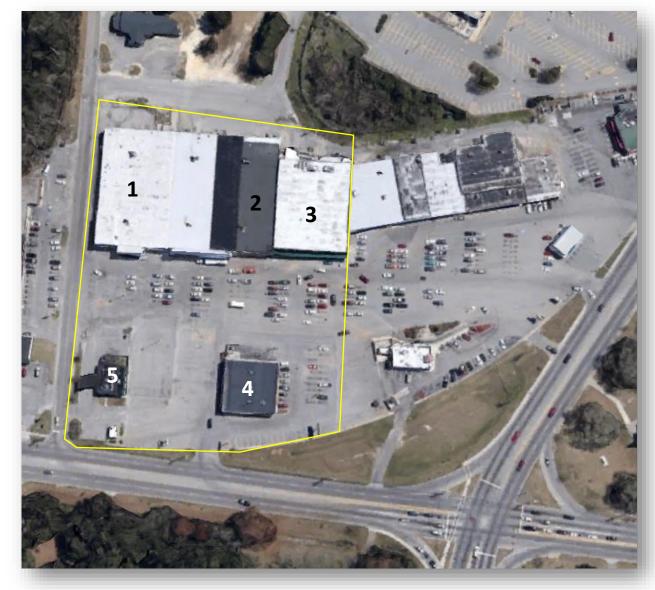

#### Space Tenant

Furniture Direct

2 **DOLLAR GENERAL** 

5 Felder Restaurant

Approximate Property Line

| Population             | 62,262   |
|------------------------|----------|
| Median Age             | 37.4     |
| % White                | 32%      |
| % Black                | 62%      |
| % Latino               | 3%       |
| Single Family Homes    | 61%      |
| Apartments             | 39%      |
| Median Income          | \$37,902 |
|                        |          |
| Estimated Weekly Sales | \$202K   |