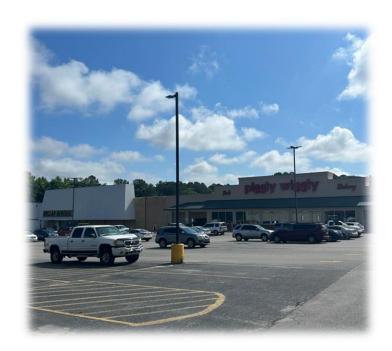

## **Orangeburg Plaza**

**Shopping Center For Sale** 

2060 Columbia Rd Orangeburg, SC 29116

#### Space Tenant

Furniture Direct

2 **DOLLAR GENERAL** 

5 Felder Restaurant

Approximate Property Line

| Population             | 62,262   |
|------------------------|----------|
| Median Age             | 37.4     |
| % White                | 32%      |
| % Black                | 62%      |
| % Latino               | 3%       |
| Single Family Homes    | 61%      |
| Apartments             | 39%      |
| Median Income          | \$37,902 |
|                        |          |
| Estimated Weekly Sales | \$202K   |