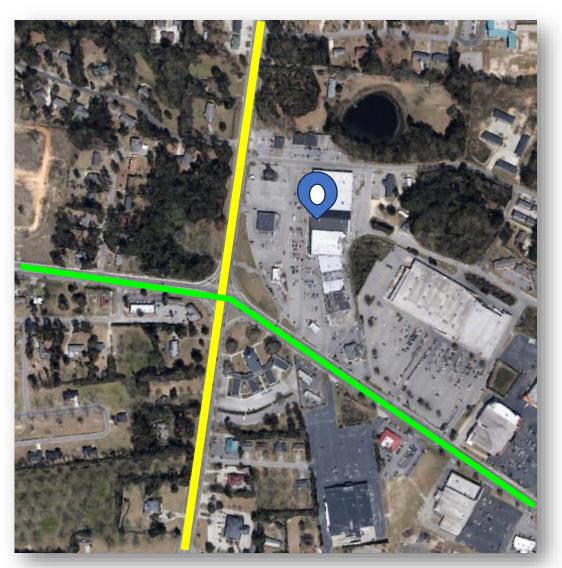

# Traffic Count

| Color | Street          | Vehicles<br>Per Day |
|-------|-----------------|---------------------|
|       | Chestnut Street | 22,300              |
|       | Columbia Street | 11,302              |