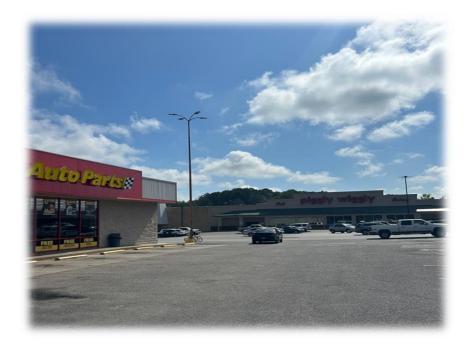

## **Orangeburg Plaza**

**Shopping Center For Sale** 

2060 Columbia Rd Orangeburg, SC 29116

#### Space Tenant

Furniture Direct

2 **DOLLAR GENERAL** 

5 Felder Restaurant

Approximate Property Line

| Population             | 62,262   |
|------------------------|----------|
| Median Age             | 37.4     |
| % White                | 32%      |
| % Black                | 62%      |
| % Latino               | 3%       |
| Single Family Homes    | 61%      |
| Apartments             | 39%      |
| Median Income          | \$37,902 |
|                        |          |
| Estimated Weekly Sales | \$202K   |