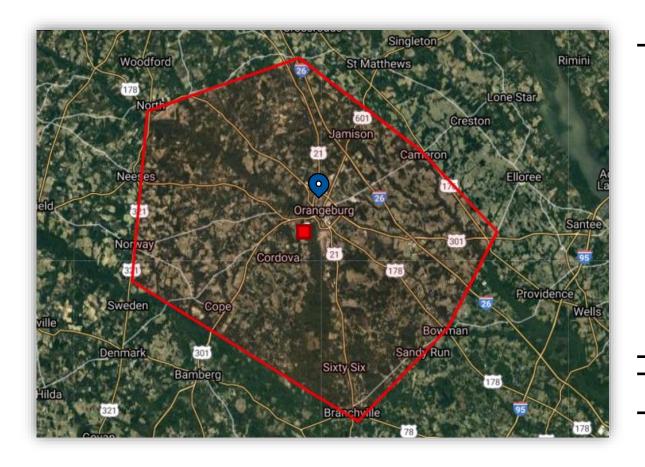

## **Orangeburg Plaza**

**Shopping Center For Sale** 

2060 Columbia Rd Orangeburg, SC 29116





#### Space Tenant

Furniture Direct

2 **DOLLAR GENERAL** 





5 Felder Restaurant

Approximate Property Line







| Population             | 62,262   |
|------------------------|----------|
| Median Age             | 37.4     |
| % White                | 32%      |
| % Black                | 62%      |
| % Latino               | 3%       |
| Single Family Homes    | 61%      |
| Apartments             | 39%      |
| Median Income          | \$37,902 |
|                        |          |
| Estimated Weekly Sales | \$202K   |



### Trade Area



#### Median Income

- > \$100,000.00
- \$60,000.00-\$100,000.00
- \$45,000.00-\$60,000.00
- \$35,000.00-\$45,000.00
- \$0.00-\$35,000.00



## Population per Square Mile

- < 1,000
- 1,000-3,000
- 3,000-5,000
- > 5,000

# Traffic Count



| Color | Street          | Vehicles<br>Per Day |
|-------|-----------------|---------------------|
|       | Chestnut S