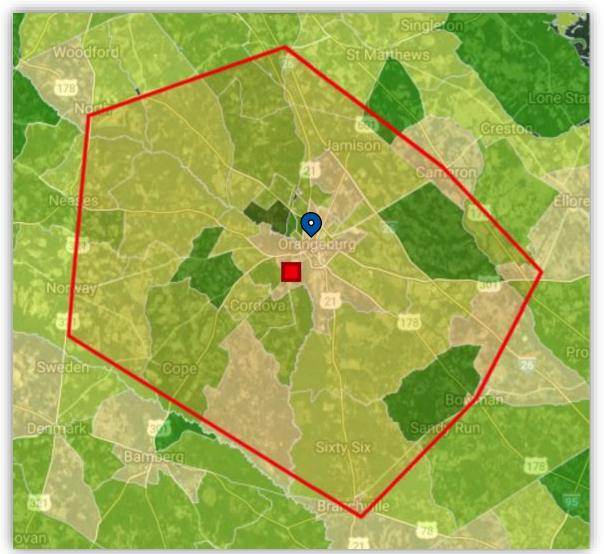

### Trade Area

#### Median Income

- > \$100,000.00
- \$60,000.00-\$100,000.00
- \$45,000.00-\$60,000.00
- \$35,000.00-\$45,000.00
- \$0.00-\$35,000.00