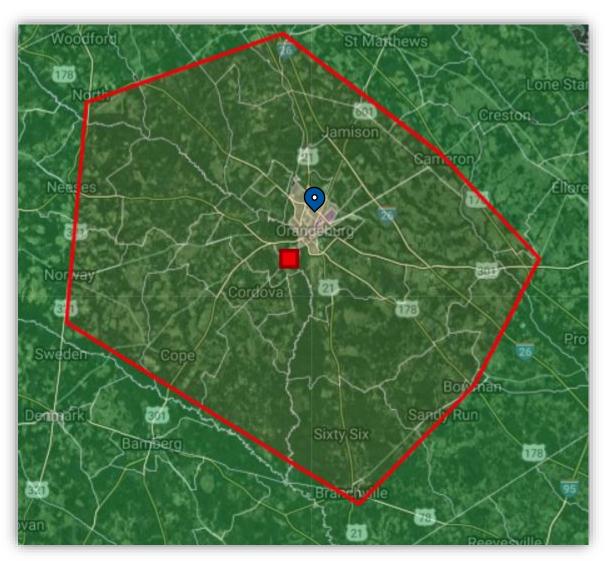

### Trade Area

## Population per Square Mile

- < 1,000
- 1,000-3,000
- 3,000-5,000
- > 5,000