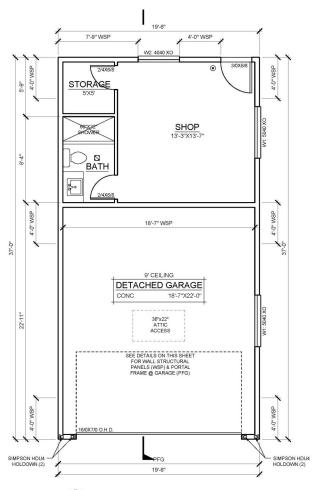

# **Detached Garage w/ ADU**

SIZE AND DIMENSIONS ARE APPROXIMATE, ACTUAL MAY VARY

## **Adult Care Home Floor Plan**

8800 SE SUNNYSIDE RD | SUITE #250-S | CLACKAMAS, OR 97015 WWW.GREATWESTERNREALESTATE.COM