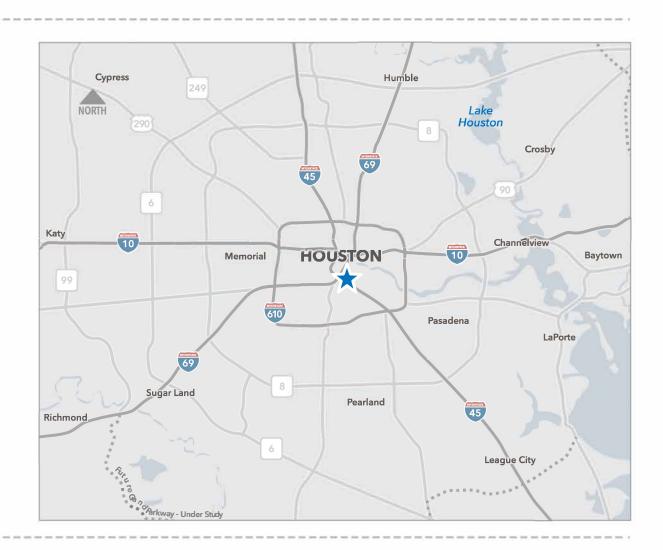

2720 LEELAND STREET

HOUSTON, TX 77003

# 2720 LEELAND STREET

HOUSTON, TX 77003

### **PROPERTY DESCRIPTION**

25,500 SF three story surface parking

# **LOCATION**

Historical building located in the heart of EaDo

### **LEASE RATE**

- \$30 NNN
- OpEx: +/- \$10.00

## **AVAILABILITY**

25,500 SF

### **PARKING**

3.0/1000

#### **COMMENTS**

- First US headquarters for Schlumberger
- Recently renovated Built in 1963
- Mid-century style / Gensler designed
- Convenient access to downtown
- Entire building available



# 2720 LEELAND STREET

HOUSTON, TX 77003



# 2720 LEELAND STREET

HOUSTON, TX 77003

#### HISTORIC LOCATION



**RECENTLY RENOVATED IN 2017** 



# RENTABLE AREA PLANS NOT TO SCALE