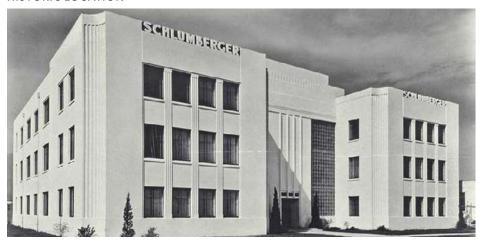

#### HISTORIC LOCATION

**RECENTLY RENOVATED IN 2017** 

#### **COMMENTS**

- First US headquarters for Schlumberger
- Recently renovated Built in 1963
- Mid-century style / Gensler designed
- Convenient access to downtown
- Entire building available