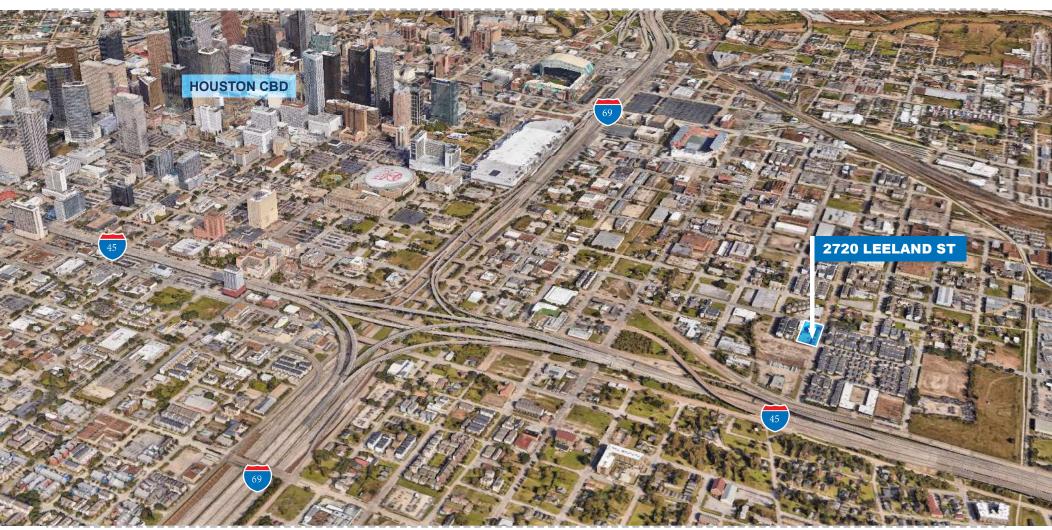

# **LOCATION**

Historical building located in the heart of EaDo

#### **COMMENTS**

- First US headquarters for Schlumberger
- Recently renovated Built in 1963
- Mid-century style / Gensler designed
- Convenient access to downtown
- Entire building available