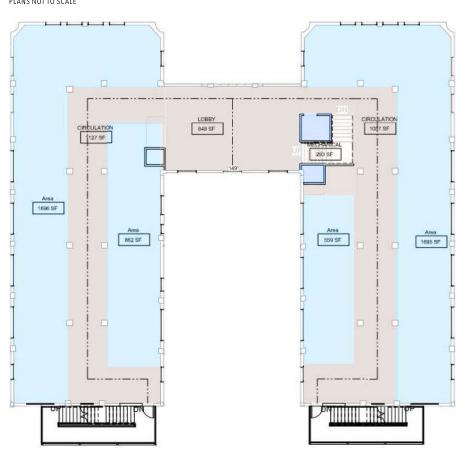

2720 LEELAND STREET

HOUSTON, TX 77003

# 2720 LEELAND STREET

HOUSTON, TX 77003

### **PROPERTY DESCRIPTION**

25,500 SF three story surface parking

# **LOCATION**

Historical building located in the heart of EaDo

### **LEASE RATE**

- \$30 NNN
- OpEx: +/- \$10.00

## **AVAILABILITY**

25,500 SF

### **PARKING**

3.0/1000

#### **COMMENTS**

- First US headquarters for Schlumberger
- Recently renovated Built in 1963
- Mid-century style / Gensler designed
- Convenient access to downtown
- Entire building available



# 2720 LEELAND STREET

HOUSTON, TX 77003



# 2720 LEELAND STREET

HOUSTON, TX 77003

#### HISTORIC LOCATION



**RECENTLY RENOVATED IN 2017** 



# RENTABLE AREA PLANS NOT TO SCALE