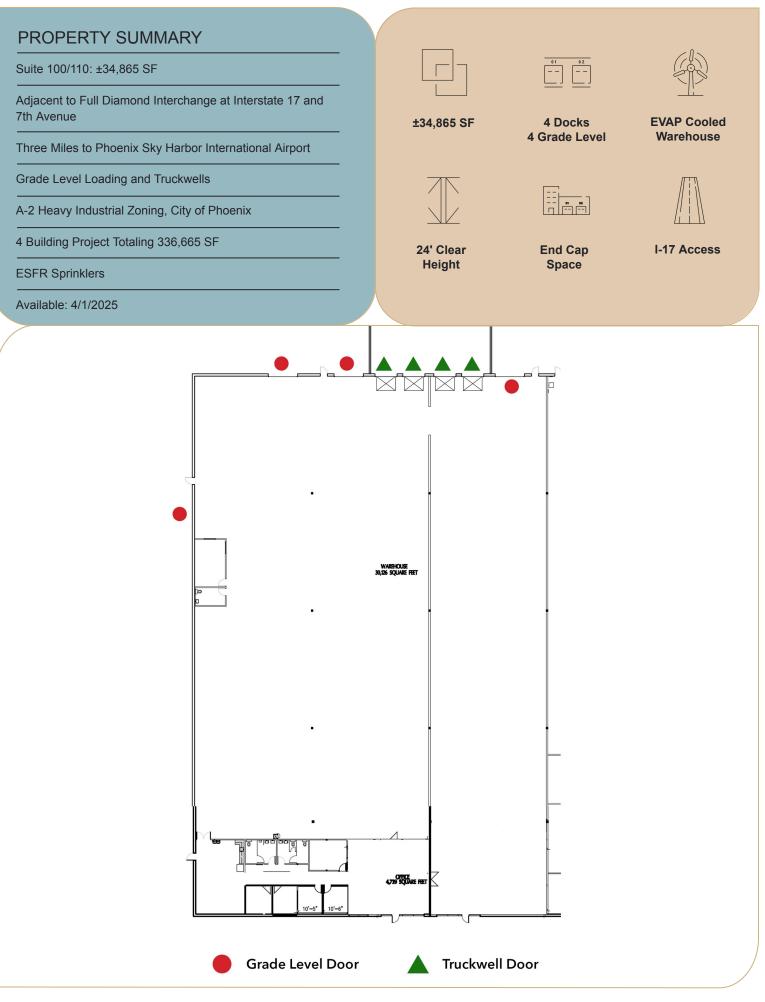

## 2115 South 11th Avenue

Phoenix, AZ 85007

## ±34,865 SF

## **GREAT FREEWAY ACCESS AND VISIBILITY**



LEASING INFO & CONTACT

Jeff Conrad, SIOR Allen Lowe, SIOR Ryan Hingst

(602) 954-3743 / jconrad@leearizona.com(602) 954-3747 / alowe@leearizona.com(602) 954-3772 / rhingst@leearizona.com



This is not an offer or acceptance of an offer to lease space. A lease will only be offered or made in a written agreement signed by landlord. No representation or warranty of any kind is made by landlord unless set forth in a written definitive lease executed by the landlord.

2115 South 11th Avenue

Owned and Operated by

LINK