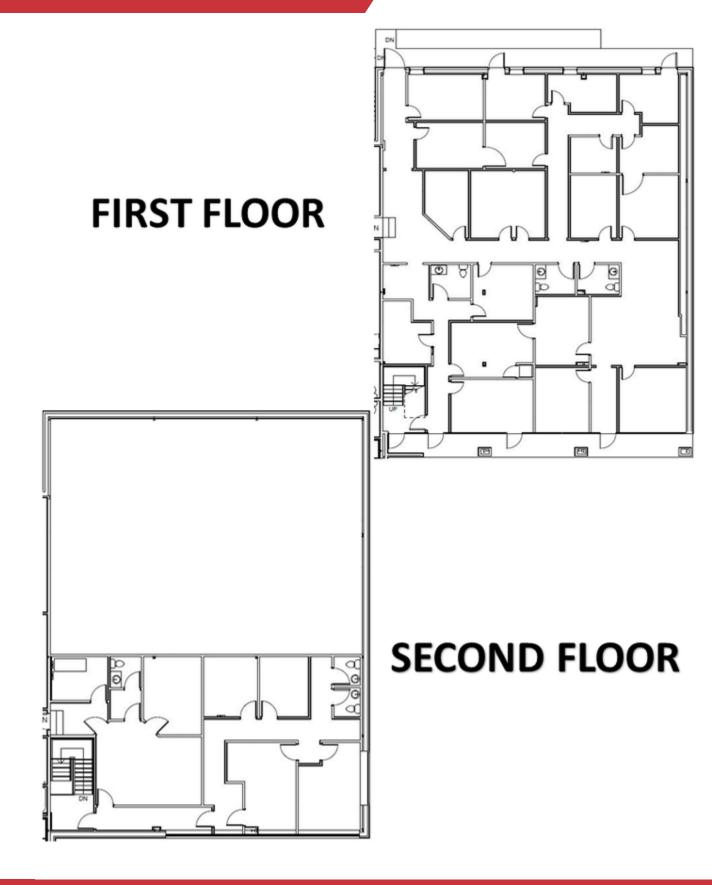

#### **OFFICE** | 6,313 SF

Turn-key space with several offices, break room(s), conference rooms, large storage area, and excellent visibility on Capital Circle SE

- Capital Circle Visibility
- Close Proximity to Apalachee Parkway, Southwood, and Highway 90

#### **AVAILABLE** Spaces

| Spaces | Lease Rate    | Size (SF) |
|--------|---------------|-----------|
| 508B   | \$12.00 SF/yr | 6,313     |

John W. McNeill, SIOR +1 850 251 5504 jmcneill@talcor.com No Warranty Or Representation, Express Or Implied, Is Made As To The Accuracy Of The Intermation Contained Herein, And The Same Is Submitted Subject To Enrors, Omissions, Ohange Of Privace, Rental Or Other Conditions, Prior Sale, Lease Or Financing, Or Withdrawall Without Notice, And Of Any Special Listing Conditions Imposed By Our Principals No Warrantes Or Rep-resentations Are Made As To The Condition Of The Property Or Any Hazards Contained Therein Are Any To Be Implied.