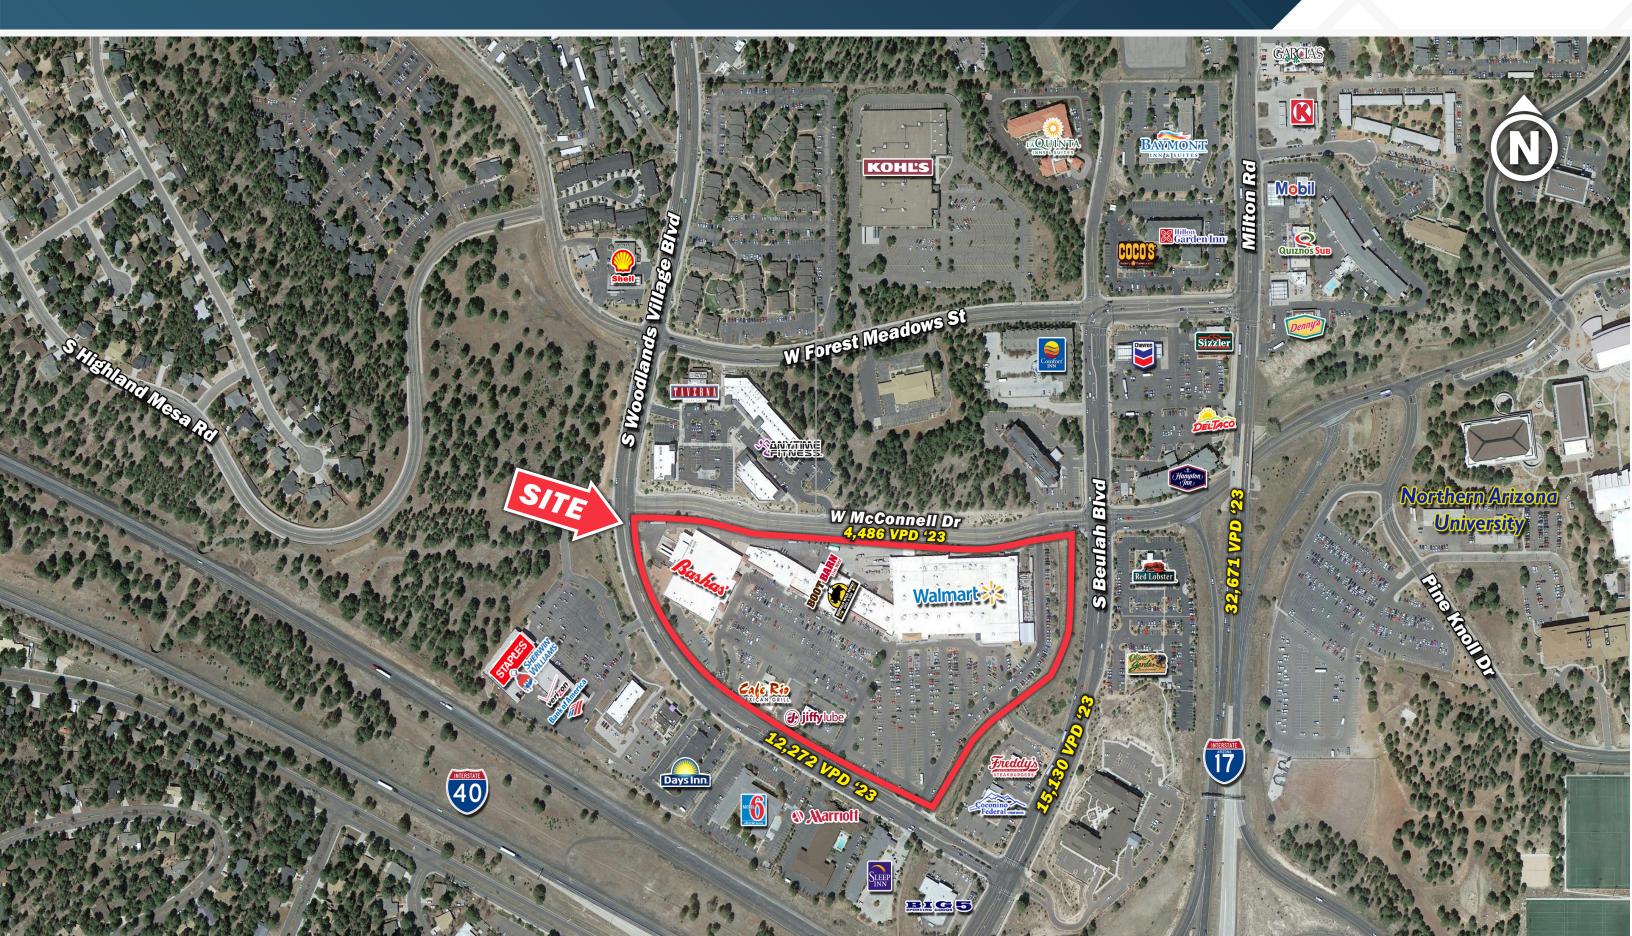

# **PROPERTY OVERVIEW**

- · Major community center located in the Woodlands area of Flagstaff
- Good visibility from I-40
- Located less than one mile from Northern Arizona University (over 29,000 students enrolled)
- · Closest shopping center to Forest Highland and Pine Canyon

### **TRAFFIC COUNTS (2023)**

Beulah Boulevard 15,130 VPD McConnell Drive 4,486 VPD Woodlands Village Boulevard 12,272 VPD

Year: 2023 | Source: MPSI

SRS

3131 E Camelback Road, Suite 110 Phoenix, AZ 85016 602.682.6000