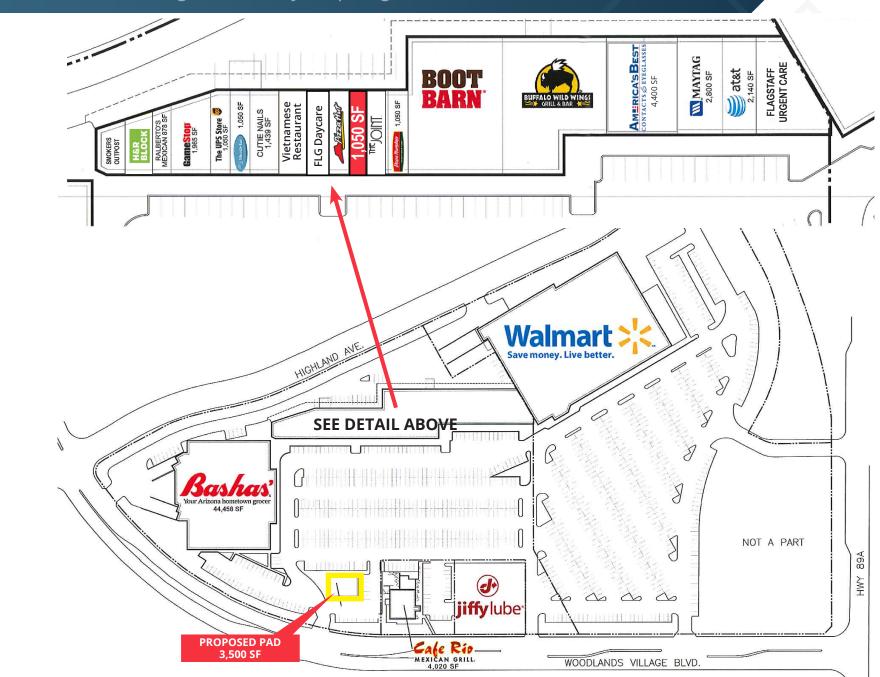

# Woodlands Village NWC Woodlands Village Blvd & Hwy 89 | Flagstaff, AZ 86001

Pad (PENDING CITY APPROVAL) 3,500 SF

**Shop Space** 1,050 SF **AVAILABLE** 

Contact Broker **RATE** 

# **JOIN THESE TENANTS**