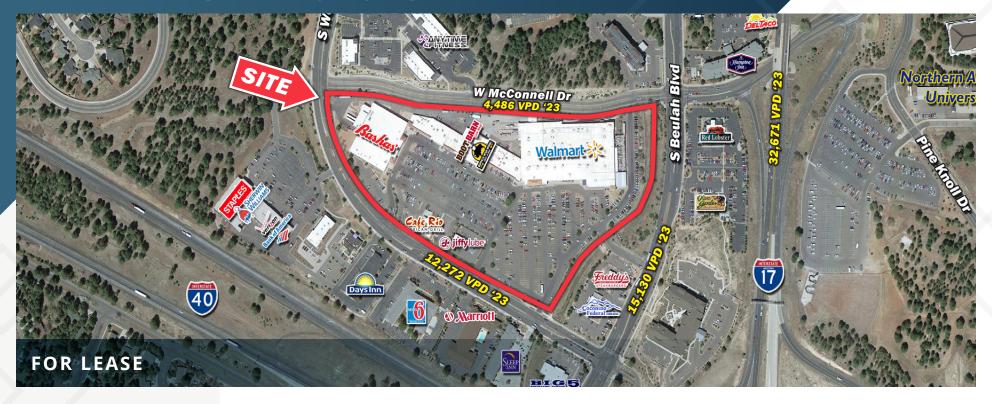

# **PROPERTY OVERVIEW**

- · Major community center located in the Woodlands area of Flagstaff
- Good visibility from I-40
- Located less than one mile from Northern Arizona University (over 29,000 students enrolled)
- · Closest shopping center to Forest Highland and Pine Canyon

### **TRAFFIC COUNTS (2023)**

Beulah Boulevard 15,130 VPD McConnell Drive 4,486 VPD Woodlands Village Boulevard 12,272 VPD

Year: 2023 | Source: MPSI

SRS

3131 E Camelback Road, Suite 110 Phoenix, AZ 85016 602.682.6000