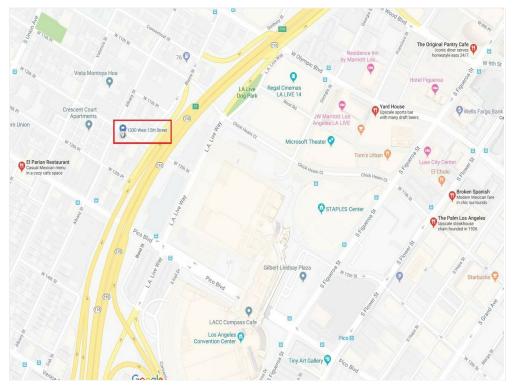

st Floor Ste B

Space Available 1,550 SF
Rental Rate \$22.80 /SF/YR
Date Available March 01, 2025
Service Type Modified Gross

Space Type Relet
Space Use Office
Lease Term 3 - 5 Years

The space is presently used for recording studios. The present tenant updated the existing offices with extra lighting and sound proofing. Thei existing tenant furniture and equipment will be removed, or they are willing to sell to the new tenant.

1330 W 12th St, Los Angeles, CA 90015

### Property Photos





PERFORMANCE OFFICE MUSICIAN OFFICE

1330 W 12th St, Los Angeles, CA 90015

### Property Photos





KITCHENETTES ENTRY LOUNGE

1330 W 12th St, Los Angeles, CA 90015

#### Property Photos





CONFERENCE PRESENTATION ROOM

CONFERENCE OFFICE

1330 W 12th St, Los Angeles, CA 90015

#### Property Photos





LA Live /Convention Center CONF

1330 W 12th St, Los Angeles, CA 90015

### Property Photos



BUILDING FROM STREET

1330 W 12th St, Los Angeles, CA 90015

#### Location