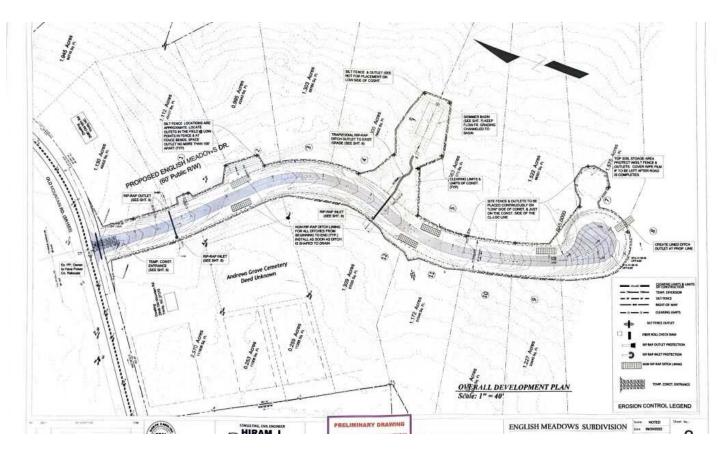

### **Location Overview**

The property is located approximately 3.6 miles away from I-85.

KW COMMERCIAL - GLOBAL 1221 South MoPac Expressway Austin, TX 78746

### **REGIONAL MAP**