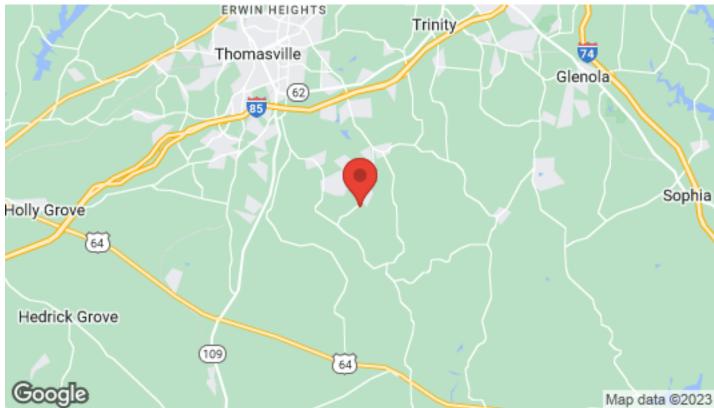

### **REGIONAL MAP**

### **Location Overview**

The property is located approximately 3.6 miles away from I-85.

KW COMMERCIAL - GLOBAL 1221 South MoPac Expressway Austin, TX 78746