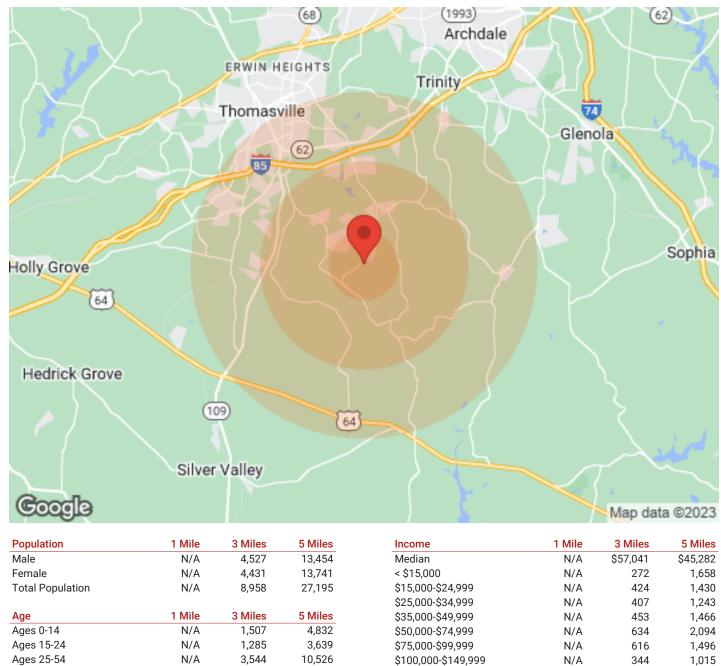

### **DEMOGRAPHICS**

### 2690 OLD MOUNTAIN ROAD

| Ages 25-54   | N/A    | 3,544   | 10,526  |
|--------------|--------|---------|---------|
| Ages 55-64   | N/A    | 1,217   | 3,565   |
| Ages 65+     | N/A    | 1,405   | 4,633   |
|              |        |         |         |
| Race         | 1 Mile | 3 Miles | 5 Miles |
| White        | N/A    | 8,634   | 25,449  |
| Black        | N/A    | 120     | 769     |
| Am In/AK Nat | N/A    | 10      | 29      |
| Hawaiian     | N/A    | N/A     | N/A     |
| Hispanic     | N/A    | 209     | 1,350   |
| Multi-Racial | N/A    | 388     | 1,838   |
|              |        |         |         |

| > \$200,000     | N/A    | 72      | 109     |
|-----------------|--------|---------|---------|
| Housing         | 1 Mile | 3 Miles | 5 Miles |
| Total Units     | N/A    | 3,583   | 11,941  |
| Occupied        | N/A    | 3,355   | 10,947  |
| Owner Occupied  | N/A    | 2,808   | 8,122   |
| Renter Occupied | N/A    | 547     | 2,825   |
| Vacant          | N/A    | 228     | 994     |

N/A

154

\$150,000-\$199,999

**KW COMMERCIAL - GLOBAL** 

1221 South MoPac Expressway Austin, TX 78746

CPA, CCP 0: (336) 880-7825 C: (336) 880-7825 musgrave@kwcommercial.com

316135, NC

JEREMY MUSGRAVE, OTHER