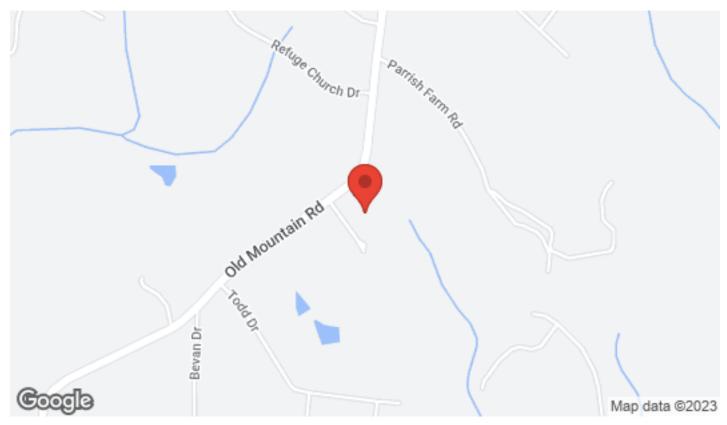

### **LOCATION MAPS**

### **Location Overview**

The property is located approximately 3.6 miles away from I-85.

KW COMMERCIAL - GLOBAL 1221 South MoPac Expressway Austin, TX 78746