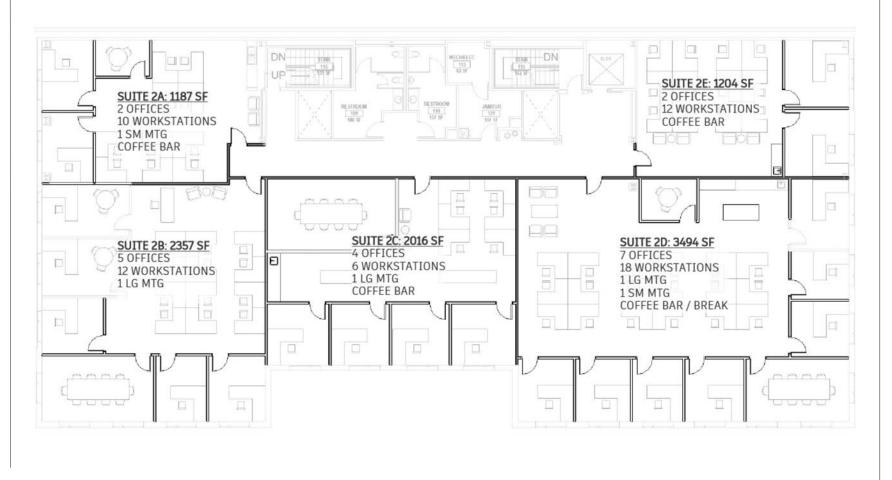

# Potential Configurations

The Woolworth Building 940 Willamette Street, Eugene OR 97401

# Option 2:

# **5 TENANT SPACES**