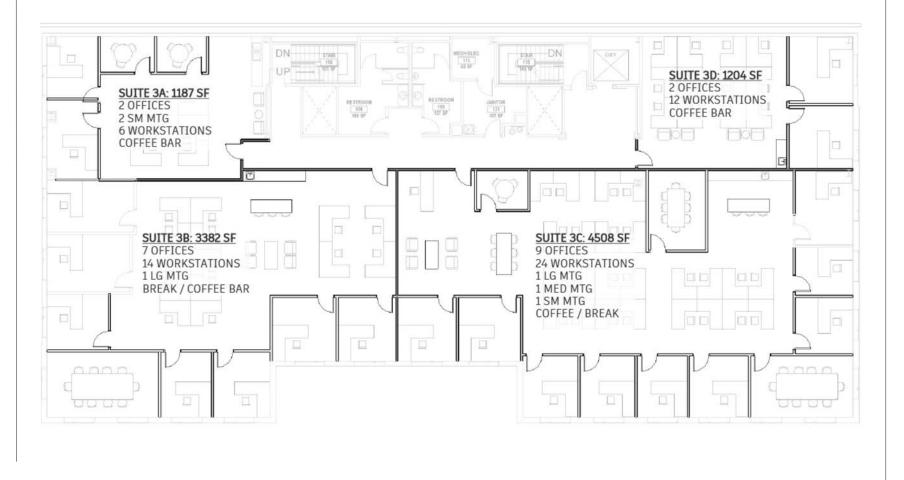

# Potential Configurations

The Woolworth Building 940 Willamette Street, Eugene OR 97401

# Option 3:

**4 TENANT SPACES - 2 SMALL & 2 LARGE** 

**CONTACT** 

Jeff Elder jeff@eebcre.com Ashley Hope Elder ashley@eebcre.com

(541) 345-4860 (54

(541) 345-4860