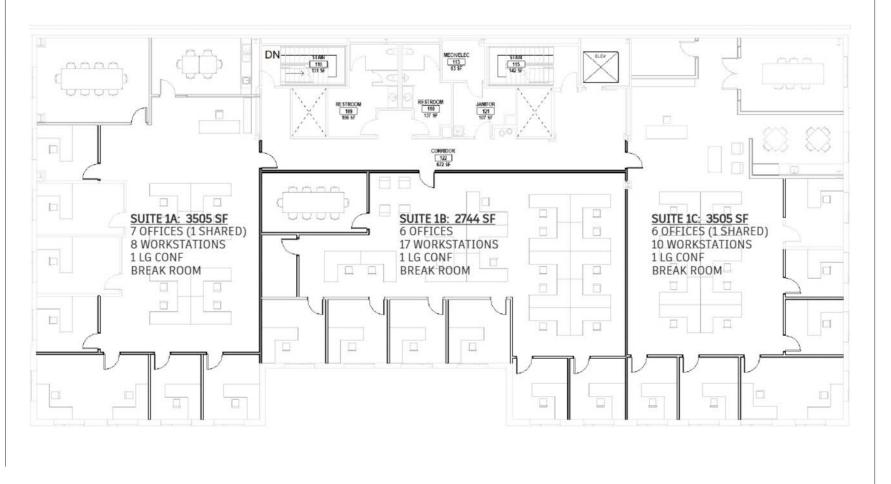

# Potential Configurations

The Woolworth Building 940 Willamette Street, Eugene OR 97401

# Option 1:

# **3 LARGE TENANT SPACES**