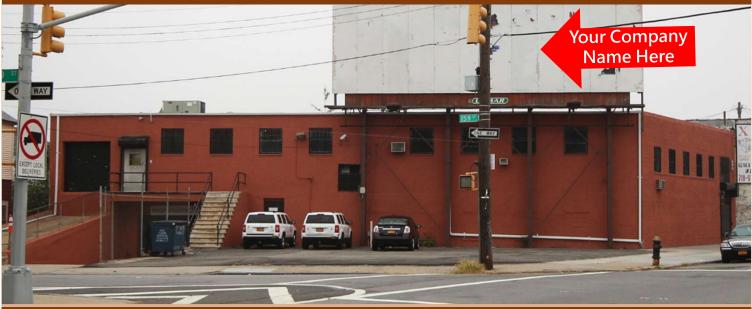

# FOR SALE OR LEASE – IDEAL WAREHOUSE / FLEX BUILDING 158-12 ROCKAWAY BOULEVARD | JAMAICA, NY

#### 2 STORY BUILDING MINUTES FROM JFK AIRPORT & FIVE TOWNS EASY ACCESS TO VAN WYCK EXPRESSWAY & BELT PARKWAY

| Building Size                                          | 11,600 +/- SF                                      |                                                                                                        |
|--------------------------------------------------------|----------------------------------------------------|--------------------------------------------------------------------------------------------------------|
| Plot Size                                              | .24 Acre                                           |                                                                                                        |
| Rental Area                                            | 5,800-11,600 +/- SF                                |                                                                                                        |
| Ceiling Height                                         | Ground Level - 16' +/-<br>Upper Level - 11' +/-    |                                                                                                        |
| J                                                      | Level - Drive-in Access<br>per Level - Dock Access |                                                                                                        |
| Electricity                                            | Heavy Power                                        |                                                                                                        |
| Parking                                                | Ample                                              | 7-Eleven                                                                                               |
| Taxes                                                  | +/- \$60,000 Per Annum                             | Belt Pkwy Belt Pkwy ->                                                                                 |
| Special<br>Features                                    | New Roof<br>HVAC Throughout                        | Beit Pkwy     JFK Expressway       JFK Expressway     JFK Expressway       Cargo Tours     Cargo Tours |
| Secure Facility<br>(Cameras, Alarms & Central Station) |                                                    | Parrield inn by Marriott<br>New York JFK Airport<br>4.0 ★ (1080)<br>Q Jamaica Chamber<br>of Commerce   |
| SALE PRICE                                             | \$4,495,000                                        | Pex Gls Gourmet Boutique                                                                               |
| LEASE PRICE                                            | \$27.50 Net                                        | by9 Park- JFK LONG<br>ERM PARKING<br>Jamaica Credit<br>Transport Repair Team                           |