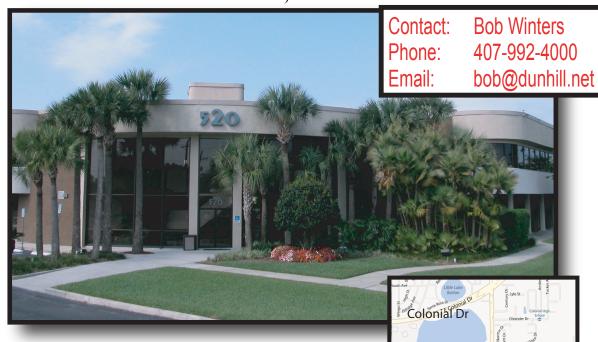

## ESSIONAL OFFICE BUILDING

## 520 NORTH SEMORAN BOULEVARD ORLANDO, FLORIDA

Price:

Zoning: **Building Size:** Size Range: Comments:

\$16.50 per SF **Full Service** 

**Professional Office** 34,000 Square Feet 500 - 10,100 SF +/-

Owner will provide incentives.

Elevator on site. Professionally managed bldg. Lakefront suites available with a view of the Downtown Orlando skyline. Build out allowance provided. Prominent east side location convenient to Toll-Rd Expressway 408,