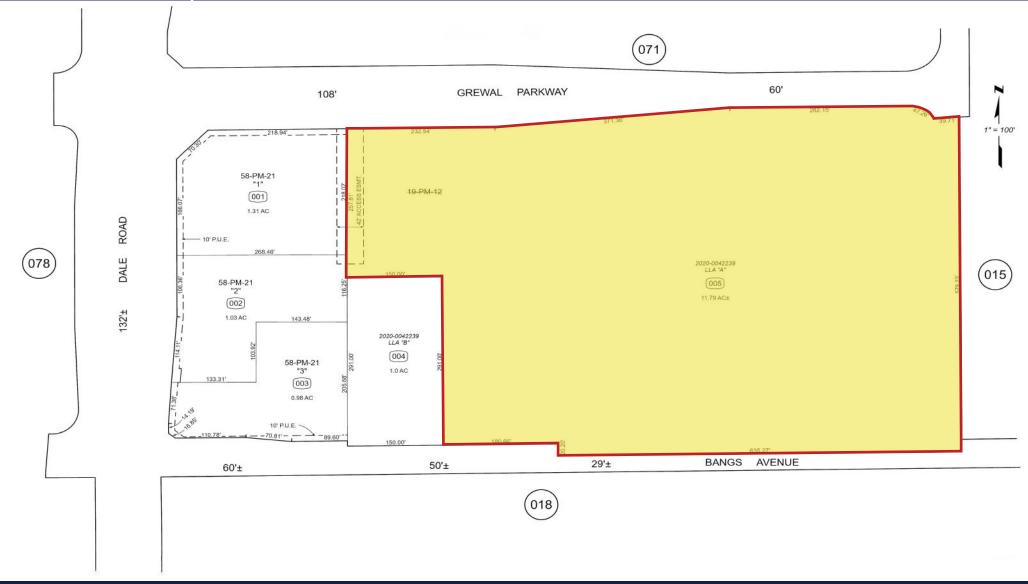

## PRIME PARCEL MAP

BANGS AVENUE

The information contained herein is deemed reliable, but is not guaranteed. To discuss this property or any other commercial need, please contact:

RANDY HIGH JR., CCIM CALBRE Lic. No. 01238404 (209) 491-3413 RANDYHIGHJR@GMAIL.COM

DANNY PRICE CALBRE Lic. No. 01895497 (209) 491-3415 DPRICE@PMZ.COM

Lot Size: ± 11.79 AC • Bangs Ave

**Asking Price:** \$5,135,000 (\$10.00 PSF)

**ZONING:** Mixed Use

Parcel No.: 078-072-005