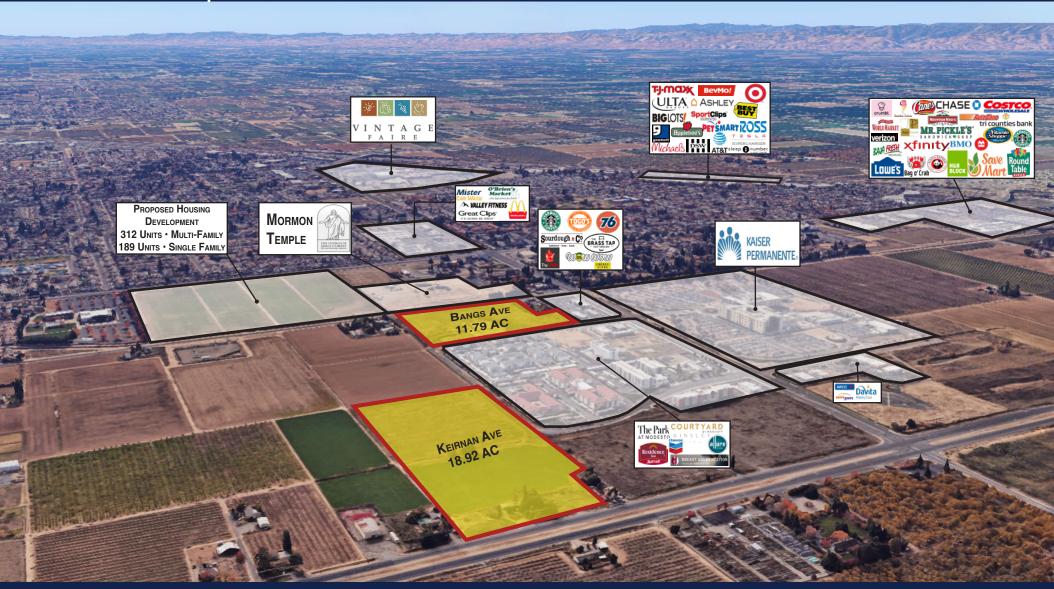

# PRIME BUSINESS MAP

The information contained herein is deemed reliable, but is not guaranteed. To discuss this property or any other commercial need, please contact:

RANDY HIGH JR., CCIM CALBRE Lic. No. 01238404 (209) 491-3413 RANDYHIGHJR@GMAIL.COM

DANNY PRICE CALBRE Lic. No. 01895497 (209) 491-3415 DPRICE@PMZ.COM

### PROPERTY SUMMARY

Address: 2706 Kiernan Avenue

Lot Size: ± 18.92 AC • Kiernan Ave

**Asking Price:** \$8,241,000 (\$10.00 PSF)

**ZONING:** Business Park

**Parcel No.:** 078-015-012

Address: 2731 Bangs Avenue

Lot Size: ± 11.79 AC • Bangs Ave

**Asking Price:** \$5,135,000 (\$10.00 PSF)

**ZONING:** Mixed Use

Parcel No.: 078-072-005

#### PROPERTY DESCRIPTION:

The offering includes up to 30.71 acres across two parcels: 2706 Kiernan Ave. (±18.92 AC) and 2731 Bangs Ave. (±11.79 AC). The owner is open to land sales, build-to-suit opportunities, or ground leases. Each parcel can be sold individually or together, and smaller parcels can be made available as well.