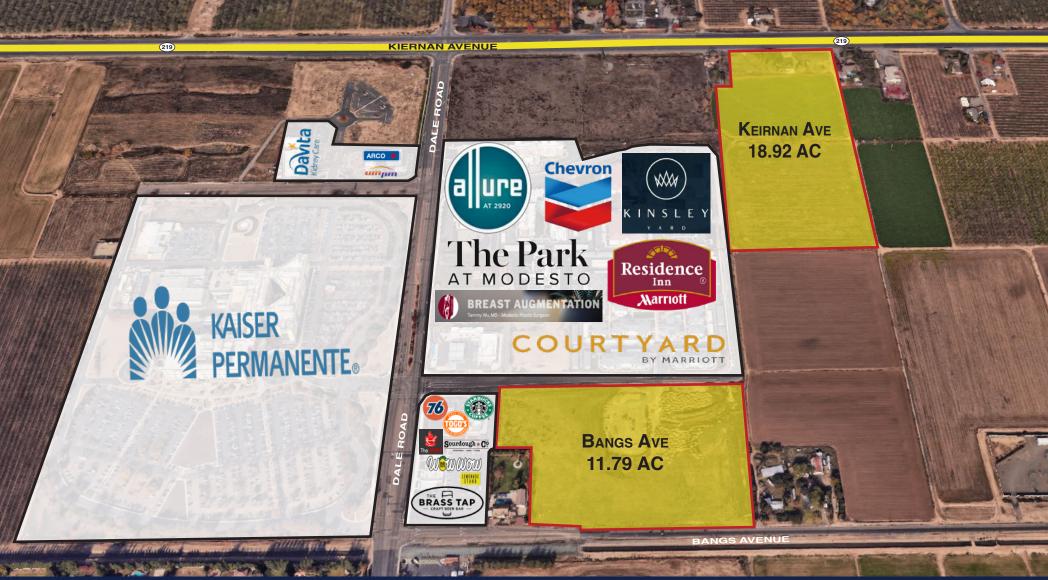

# PRIME BUSINESS MAP

The information contained herein is deemed reliable, but is not guaranteed. To discuss this property or any other commercial need, please contact:

RANDY HIGH JR., CCIM CALBRE Lic. No. 01238404 (209) 491-3413 RANDYHIGHJR@GMAIL.COM

DANNY PRICE CALBRE Lic. No. 01895497 (209) 491-3415 DPRICE@PMZ.COM

### PROPERTY SUMMARY

Address: 2706 Kiernan Avenue

Lot Size: ± 18.92 AC • Kiernan Ave

**Asking Price:** \$8,241,000 (\$10.00 PSF)

**ZONING:** Business Park

**Parcel No.:** 078-015-012

Address: 2731 Bangs Avenue

Lot Size: ± 11.79 AC • Bangs Ave

**Asking Price:** \$5,135,000 (\$10.00 PSF)

**ZONING:** Mixed Use

Parcel No.: 078-072-005

#### PROPERTY DESCRIPTION:

The offering includes up to 30.71 acres across two parcels: 2706 Kiernan Ave. (±18.92 AC) and 2731 Bangs Ave. (±11.79 AC). The owner is open to land sales, build-to-suit opportunities, or ground leases. Each parcel can be sold individually or together, and smaller parcels can be made available as well.