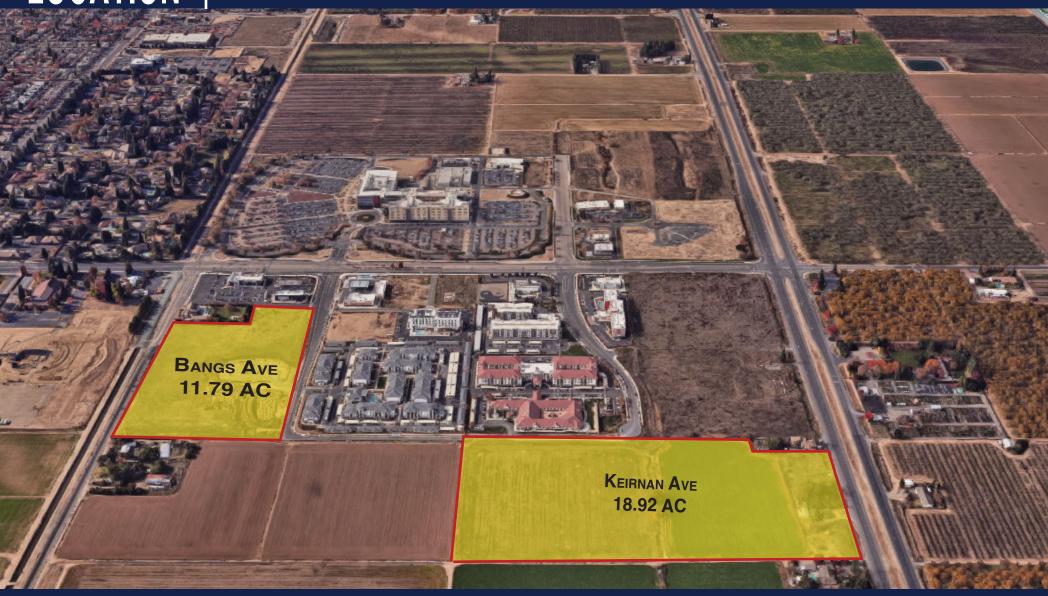

## LOCATION

## LOCATION MAP

The information contained herein is deemed reliable, but is not guaranteed. To discuss this property or any other commercial need, please contact:

RANDY HIGH JR., CCIM CALBRE Lic. No. 01238404 (209) 491-3413 RANDYHIGHJR@GMAIL.COM **DANNY PRICE**CALBRE Lic. No. 01895497
(209) 491-3415
DPRICE@PMZ.COM

### PROPERTY SUMMARY

Address: 2706 Kiernan Avenue

Lot Size: ± 18.92 AC • Kiernan Ave

**Asking Price:** \$8,241,000 (\$10.00 PSF)

**ZONING:** Business Park

**Parcel No.:** 078-015-012

Address: 2731 Bangs Avenue

Lot Size: ± 11.79 AC • Bangs Ave

**Asking Price:** \$5,135,000 (\$10.00 PSF)

**ZONING:** Mixed Use

Parcel No.: 078-072-005