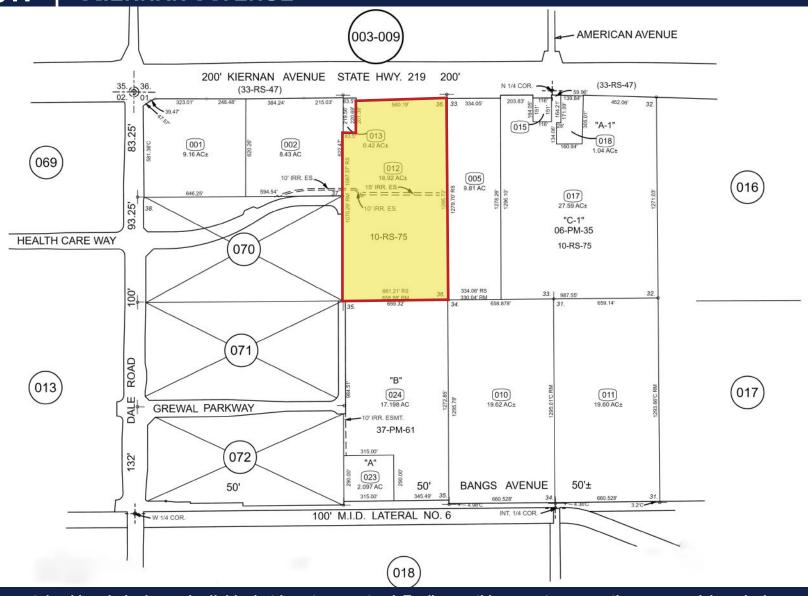

## PRIME PARCEL MAP

KIERNAN AVENUE

The information contained herein is deemed reliable, but is not guaranteed. To discuss this property or any other commercial need, please contact:

RANDY HIGH JR., CCIM CALBRE Lic. No. 01238404 (209) 491-3413 RANDYHIGHJR@GMAIL.COM

DANNY PRICE CALBRE Lic. No. 01895497 (209) 491-3415 DPRICE@PMZ.COM

### PROPERTY SUMMARY

Address: 2706 Kiernan Avenue

Lot Size: ± 18.92 AC • Kiernan Ave

**Asking Price:** \$8,241,000 (\$10.00 PSF)

**ZONING:** Business Park

**Parcel No.:** 078-015-012

Address: 2731 Bangs Avenue