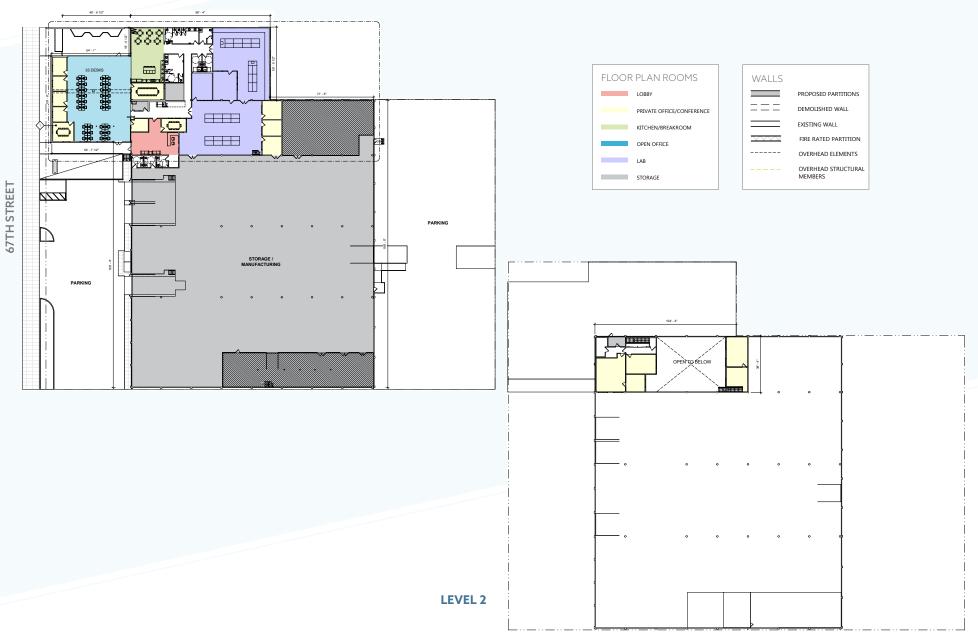

## **FLOOR PLANS**

LEVEL 1

## MANUFACTURING SPACE

- ±28,200 SQUARE FEET
- 3 INTERIOR DOCK WELLS
- 1 RAMPED DRIVE-IN DOOR
- 3 3-TON OVERHEAD CRANES (ONE IN EACH BAY)
- FULL SPRINKLERED
- SKYLIGHTS
- PRIVATE OFFICES
- NEW KITCHEN
- PRODUCTION ROOM
- BONUS MEZZANINE STORAGE