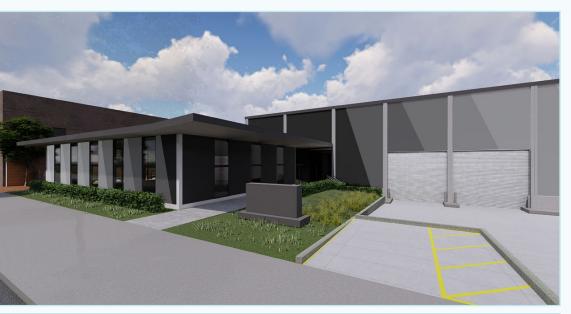

## **BUILDING** FEATURES

±47,383 SQUARE FEET

- GROUND FLOOR: 42,939 SF
- MEZZANINE: 4,443 SF

INTERIOR AND EXTERIOR REMODEL IN PROGRESS

45 PARKING SPACES TOTAL

2,000 AMPS/480 VOLTS

CONCRETE TILT UP CONSTRUCTION WITH 22 FEET CLEAR TO TRUSS

## 1295 67th St. Emeryville, CA

GMP LAB & LIGHT MANUFACTURING SPACE FOR LEASE