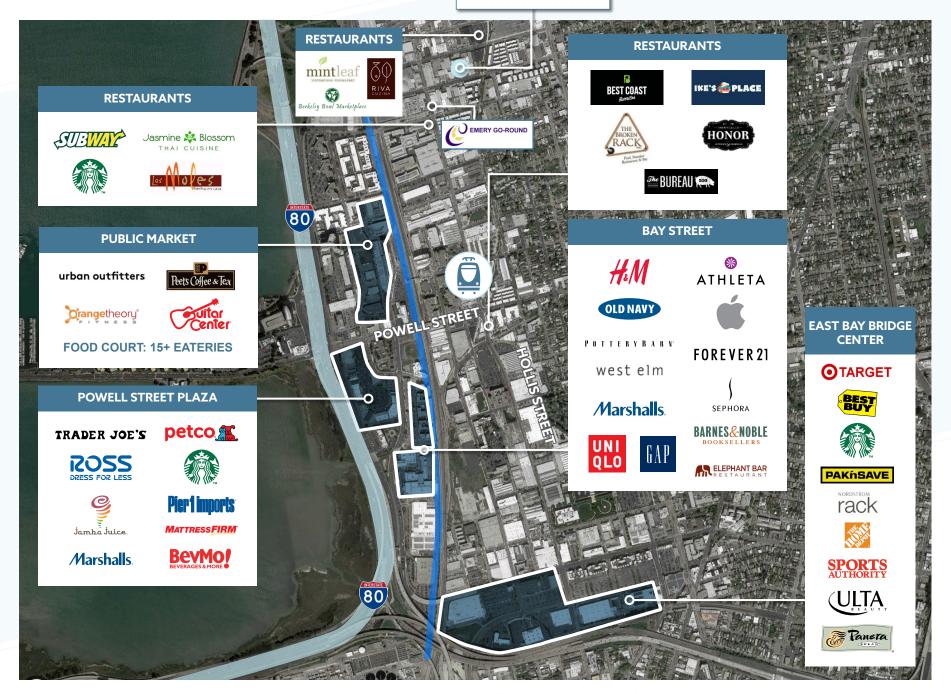

## **LOCAL AMENITIES**

LOCATED WITHIN ONE MILE OF MAJOR RETAIL CENTERS

CONVENIENT COMMUTE FOR EMPLOYEES