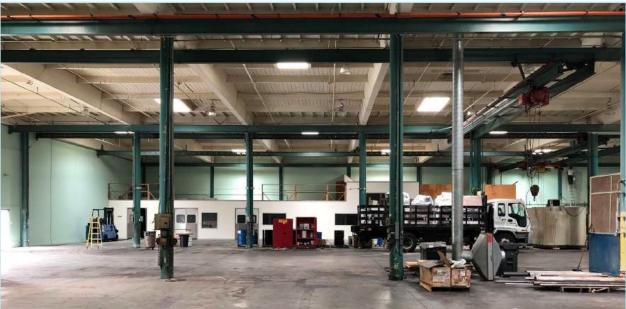

## **BUILDING** FEATURES

±47,383 SQUARE FEET

- GROUND FLOOR: 42,939 SF
- MEZZANINE: 4,443 SF

INTERIOR AND EXTERIOR REMODEL IN PROGRESS

45 PARKING SPACES TOTAL

2,000 AMPS/480 VOLTS

CONCRETE TILT UP CONSTRUCTION WITH 22 FEET CLEAR TO TRUSS

## MANUFACTURING SPACE

- ±28,200 SQUARE FEET
- 3 INTERIOR DOCK WELLS
- 1 RAMPED DRIVE-IN DOOR
- 3 3-TON OVERHEAD CRANES (ONE IN EACH BAY)
- FULL SPRINKLERED
- SKYLIGHTS
- PRIVATE OFFICES
- NEW KITCHEN
- PRODUCTION ROOM
- BONUS MEZZANINE STORAGE