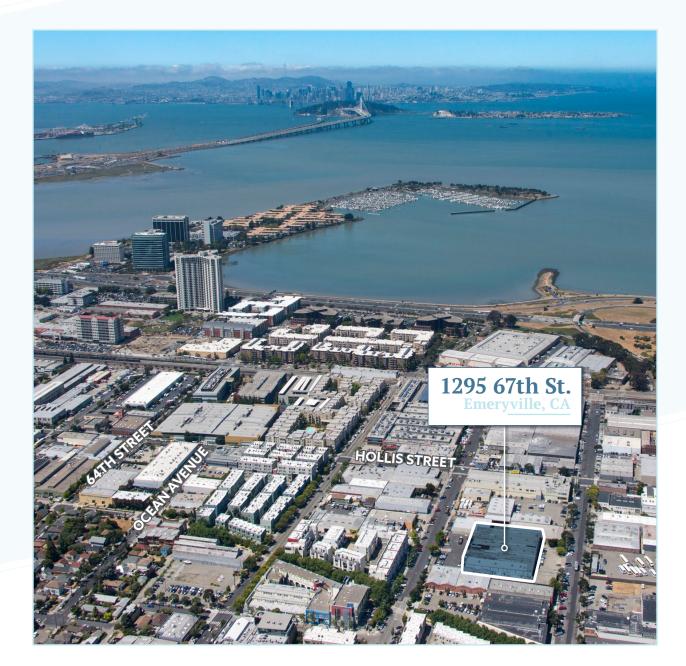

# 1295 67th St. Emeryville, CA

## MARKET FEATURES

ACCESSIBLE TO BART VIA EMERY-GO-ROUND

1.7 MILES FROM I-80 / I-880 INTERCHANGE

WALK TO NEIGHBORING RESTAURANTS, CLIMBING GYM, LA FITNESS, BERKELEY BOWL

BIKE ALONG EMERYVILLE GREENWAY / SAN FRANCISCO BAY TRAIL

LOCATED WITHIN ONE MILE OF MAJOR RETAIL CENTERS

CONVENIENT COMMUTE FOR EMPLOYEES