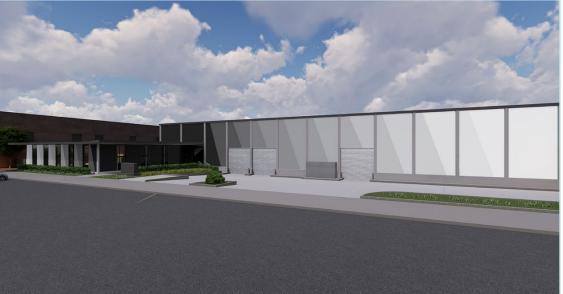

## **BUILDING** FEATURES

±47,383 SQUARE FEET

- GROUND FLOOR: 42,939 SF
- MEZZANINE: 4,443 SF

INTERIOR AND EXTERIOR REMODEL IN PROGRESS

45 PARKING SPACES TOTAL

2,000 AMPS/480 VOLTS

CONCRETE TILT UP CONSTRUCTION WITH 22 FEET CLEAR TO TRUSS

## 1295 67th St. Emeryville, CA

GMP LAB & LIGHT MANUFACTURING SPACE FOR LEASE