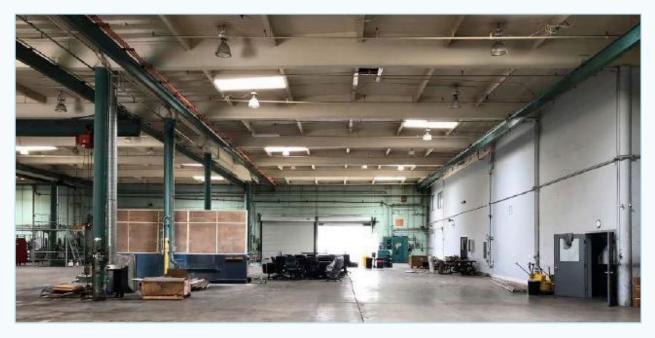

## MANUFACTURING SPACE

- ±28,200 SQUARE FEET
- 3 INTERIOR DOCK WELLS
- 1 RAMPED DRIVE-IN DOOR
- 3 3-TON OVERHEAD CRANES (ONE IN EACH BAY)
- FULL SPRINKLERED
- SKYLIGHTS
- PRIVATE OFFICES
- NEW KITCHEN
- PRODUCTION ROOM
- BONUS MEZZANINE STORAGE