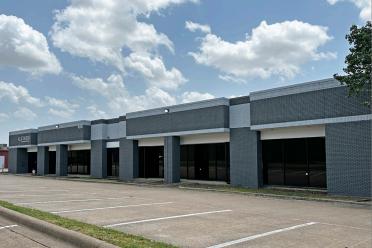

# **PROPERTY OVERVIEW**

Central Park Business Center is comprised of two buildings totaling 73,090 SF. This two building Flex/Warehouse property has a tranquil park like setting. Central Park Business Center is strategically located minutes from Central Expressway; also within minutes are the Richardson Telecom Corridor, The University of Texas at Dallas, Collin County Community College, Downtown Plano, the DART rail line, LBJ Freeway, the George Bush Tollway and Highway 121. Restaurants and hotels are plentiful in the area around the property. Central Park Business Center is an excellent office and flex space for all of your business needs

- 1900 Firman | 1901 N Glenville
- Available SF: 5,973 14,695 SF
- Tenant Controlled HVAC
- 14' Clear height
- Grade Level Roll Up Doors Available
- Building signage
- Tenant shall have direct access to suite 24/7
- Flex/Warehouse spaces available
- Professional Ownership & Management
- Major renovations: new landscaping, exterior paint and signage
- Existing tenants include Carrier, Jordan Media, Healthline,
- Space to suit with ability to add/decrease office square footage