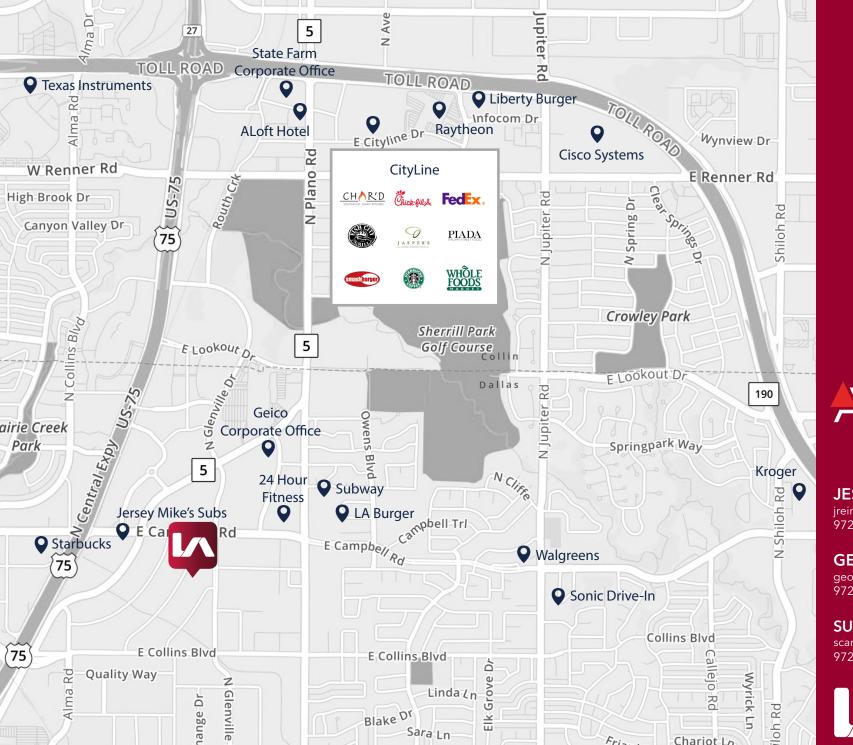

# **PROPERTY OVERVIEW**

Central Park Business Center is comprised of two buildings totaling 73,090 SF. This two building Flex/Warehouse property has a tranquil park like setting. Central Park Business Center is strategically located minutes from Central Expressway; also within minutes are the Richardson Telecom Corridor, The University of Texas at Dallas, Collin County Community College, Downtown Plano, the DART rail line, LBJ Freeway, the George Bush Tollway and Highway 121. Restaurants and hotels are plentiful in the area around the property. Central Park Business Center is an excellent office and flex space for all of your business needs