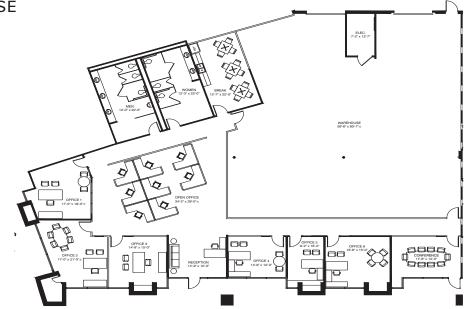

## SUITE 100 ± 5,973 SF

» ±5,973 Available
» 2,268 SF Office Area
» Suites under renovation

## SUITE 400 ±8,103 SF

» ± 8,103 SF available
» 4,560 or 2,514 SF office area
» Suites under renovation