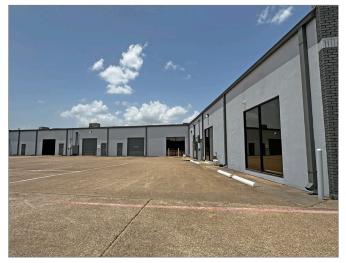

# **PROPERTY OVERVIEW**

Central Park Business Center is comprised of two buildings totaling 73,090 SF. This two building Flex/Warehouse property has a tranquil park like setting. Central Park Business Center is strategically located minutes from Central Expressway; also within minutes are the Richardson Telecom Corridor, The University of Texas at Dallas, Collin County Community College, Downtown Plano, the DART rail line, LBJ Freeway, the George Bush Tollway and Highway 121. Restaurants and hotels are plentiful in the area around the property. Central Park Business Center is an excellent office and flex space for all of your business needs

- 1900 Firman | 1901 N Glenville
- Available SF: 5,973 14,695 SF
- Tenant Controlled HVAC
- 14' Clear height
- Grade Level Roll Up Doors Available
- Building signage
- Tenant shall have direct access to suite 24/7
- Flex/Warehouse spaces available
- Professional Ownership & Management
- Major renovations: new landscaping, exterior paint and signage
- Existing tenants include Carrier, Jordan Media, Healthline,
- Space to suit with ability to add/decrease office square footage