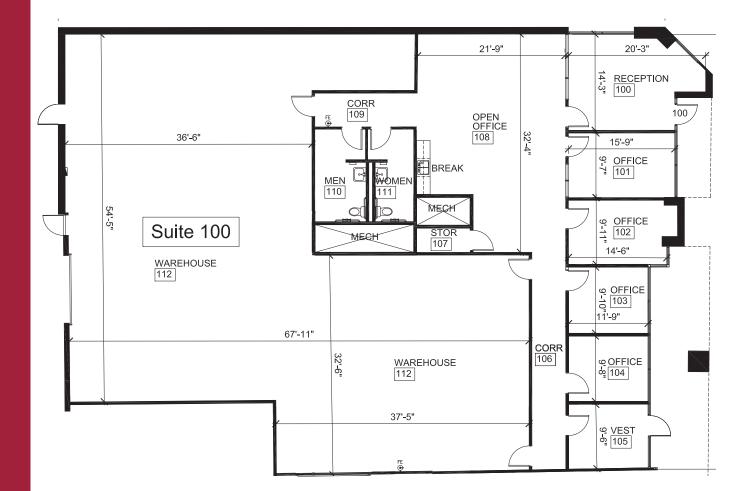

## SUITE 100 ± 5,973 SF

» ±5,973 Available
» 2,268 SF Office Area
» Suites under renovation

### ECONOMICS

**BASE RATE** 

\$13.50/sf NNN