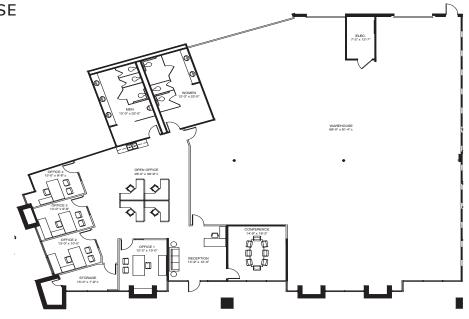

## SUITE 100 ± 5,973 SF

» ±5,973 Available
» 2,268 SF Office Area
» Suites under renovation

## SUITE 400 ±8,103 SF

» ± 8,103 SF available
» 4,560 or 2,514 SF office area
» Suites under renovation