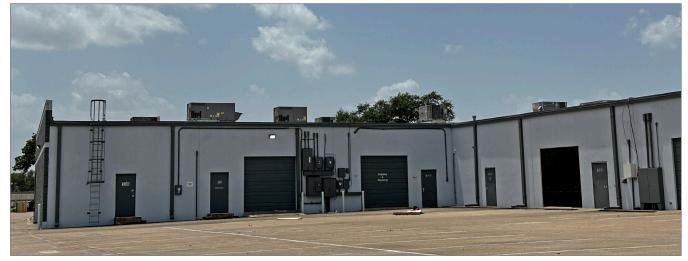

# **PROPERTY OVERVIEW**

Central Park Business Center is comprised of two buildings totaling 73,090 SF. This two building Flex/Warehouse property has a tranquil park like setting. Central Park Business Center is strategically located minutes from Central Expressway; also within minutes are the Richardson Telecom Corridor, The University of Texas at Dallas, Collin County Community College, Downtown Plano, the DART rail line, LBJ Freeway, the George Bush Tollway and Highway 121. Restaurants and hotels are plentiful in the area around the property. Central Park Business Center is an excellent office and flex space for all of your business needs

- 1900 Firman | 1901 N Glenville
- Available SF: 5,973 14,695 SF
- Tenant Controlled HVAC
- 14' Clear height
- Grade Level Roll Up Doors Available
- Building signage
- Tenant shall have direct access to suite 24/7
- Flex/Warehouse spaces available
- Professional Ownership & Management
- Major renovations: new landscaping, exterior paint and signage
- Existing tenants include Carrier, Jordan Media, Healthline,
- Space to suit with ability to add/decrease office square footage