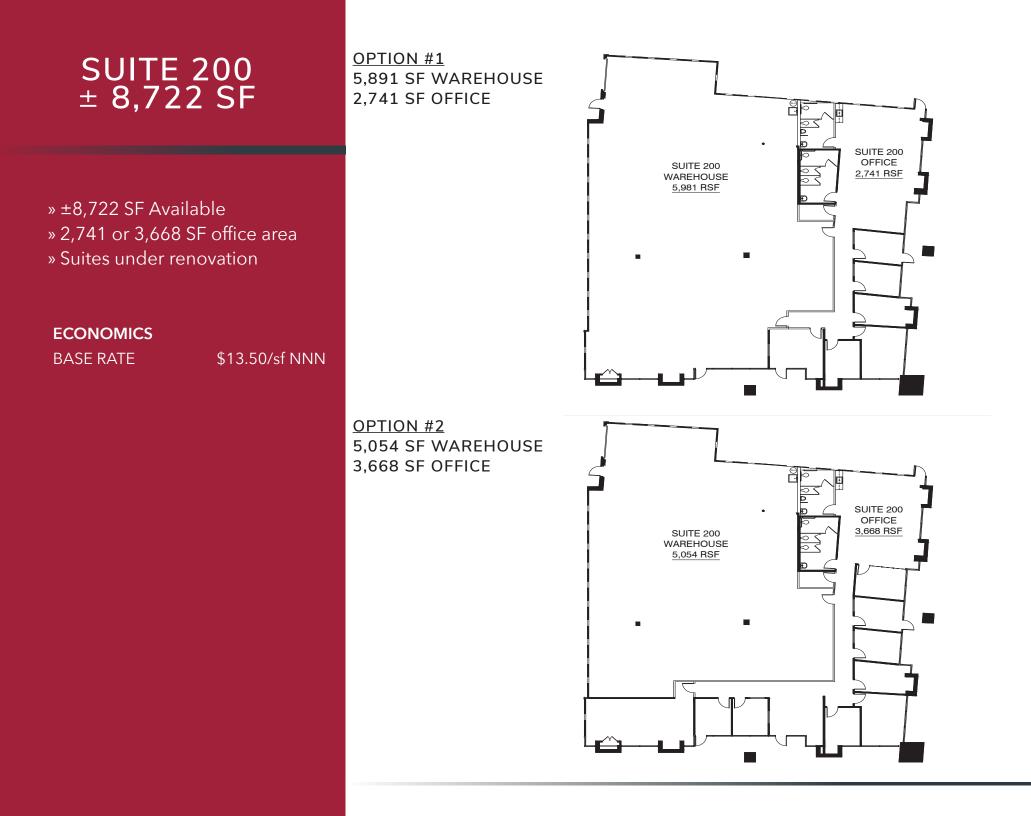

## SUITE 400 ±8,103 SF

» ± 8,103 SF available
» 4,560 or 2,514 SF office area
» Suites under renovation

### ECONOMICS

**BASE RATE** 

\$13.50/sf NNN

OPTION #1 3,543 SF WAREHOUSE 4,560 SF OFFICE

OPTION #2 5,589 SF WAREHOUSE 2,514 SF OFFICE