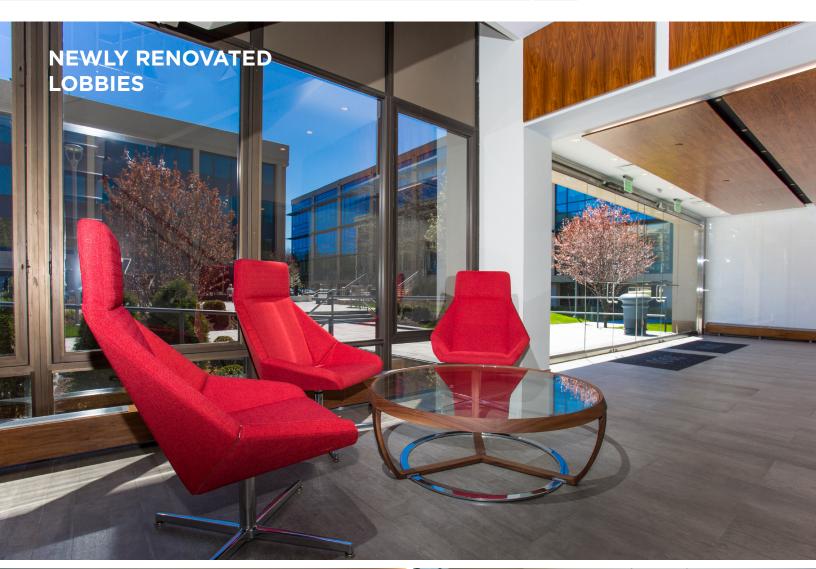

## **FEATURES:**

- High-end office campaign prebuilt with glass offices and an open pantry underway
- Newly renovated lobbies and common areas
- Easy access to I-287 and I-95
- Close proximity to the Port Chester and Rye Train Stations
- Fitness center renovation underway
- On-site café
- Landscaped courtyard with seating areas
- Ample Parking