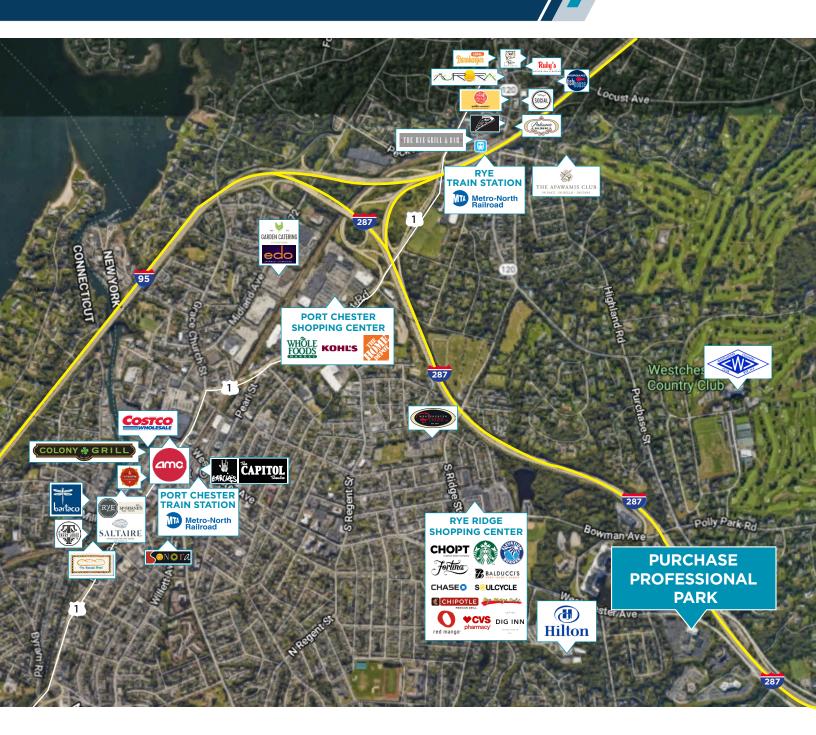

## **LOCATION**

- Less than 10 minutes to the Rye and Port Chester Train Stations
- 1 mile from the Rye Ridge Shopping Center
- Less than 1 mile from the Hilton Westchester
- 5 minutes to downtown White Plains
- 10 minutes to Westchester County Airport