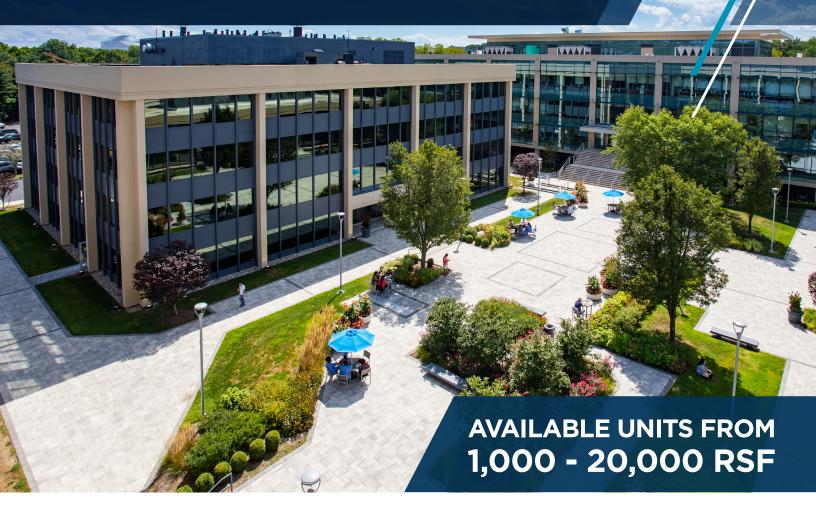

## **PURCHASE PROFESSIONAL PARK**

3000-3030 Westchester Avenue

## **FEATURES:**

- High-end office campaign prebuilt with glass offices and an open pantry underway
- Newly renovated lobbies and common areas
- Easy access to I-287 and I-95
- Close proximity to the Port Chester and Rye Train Stations
- Fitness center renovation underway
- On-site café
- Landscaped courtyard with seating areas
- Ample Parking