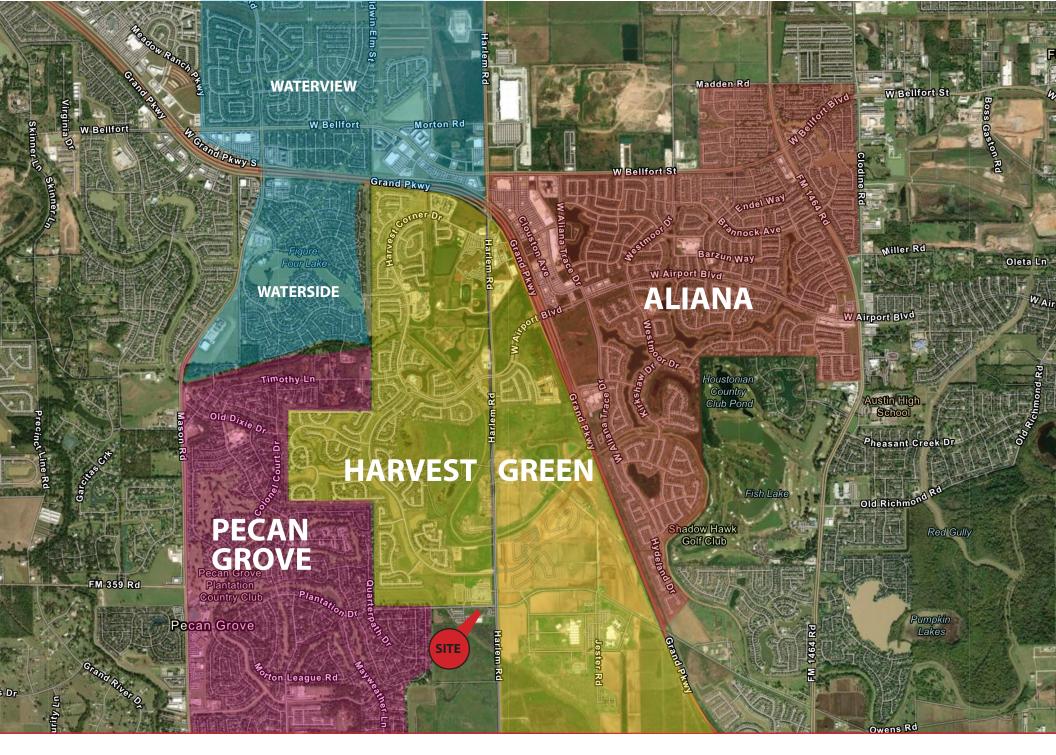

# **PROPERTY HIGHLIGHTS**

Easy access and excellent visibility from Harlem Rd and Plantation Dr

**Close proximity to Grand Parkway 99** 

**Cross access with James Bowie Middle School** 

Serving the Pecan Grove Plantation and Harvest Green master-planned communities, surrounding neighborhoods.