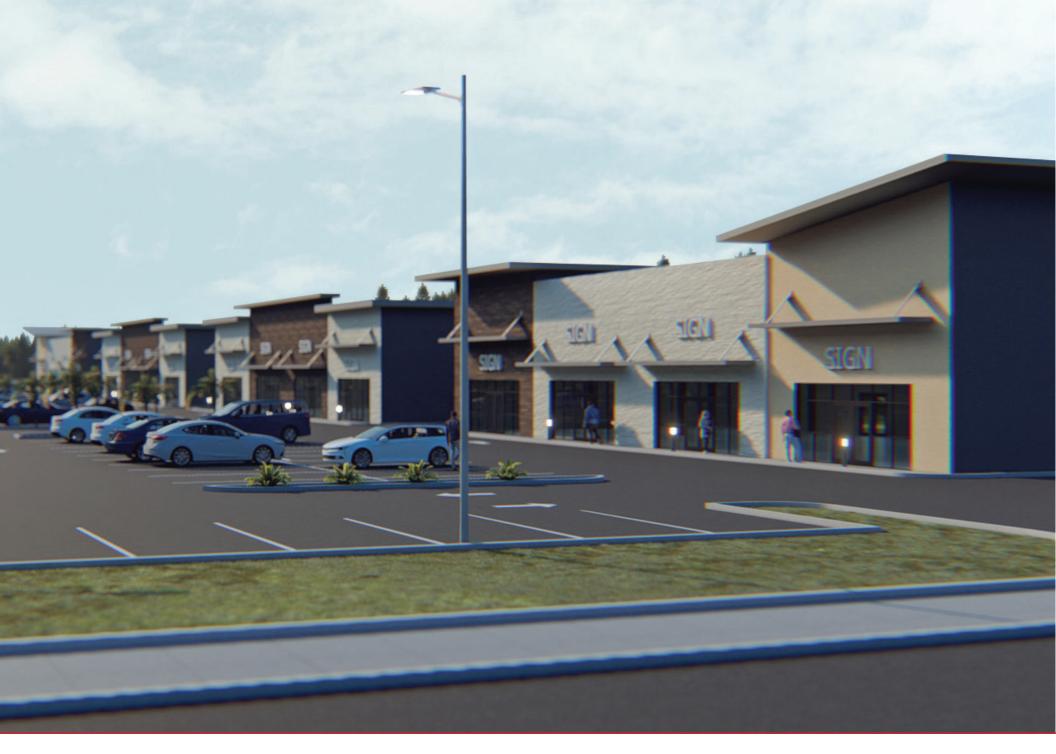

### **Space for Lease**

| Total Sq. Ft. | 34,644           |
|---------------|------------------|
| Building 8    | 1795 Sqft        |
| Building 7    | 1795 Sqft        |
| Building 6    | 1,509-4,527 Sqft |
| Building 5    | 1,509-4,527 Sqft |
| Building 4    | 1,375-5,500 Sqft |
| Building 3    | 1,375-5,500 Sqft |
| Building 2    | 1,375-5,500 Sqft |
| Building 1    | 1,375-5,500 Sqft |

# **PROPERTY HIGHLIGHTS**

Easy access and excellent visibility from Harlem Rd and Plantation Dr

**Close proximity to Grand Parkway 99** 

**Cross access with James Bowie Middle School** 

Serving the Pecan Grove Plantation and Harvest Green master-planned communities, surrounding neighborhoods.

#### PLANTATION DRIVE