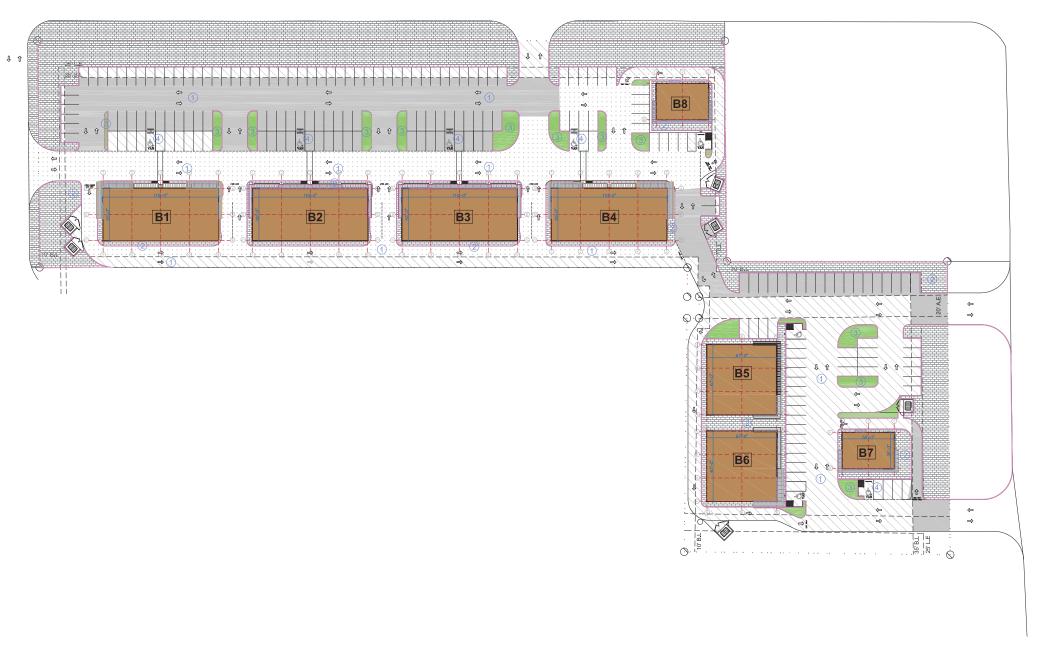

### **Space for Lease**

| Total Sq. Ft. | 34,644           |
|---------------|------------------|
| Building 8    | 1795 Sqft        |
| Building 7    | 1795 Sqft        |
| Building 6    | 1,509-4,527 Sqft |
| Building 5    | 1,509-4,527 Sqft |
| Building 4    | 1,375-5,500 Sqft |
| Building 3    | 1,375-5,500 Sqft |
| Building 2    | 1,375-5,500 Sqft |
| Building 1    | 1,375-5,500 Sqft |