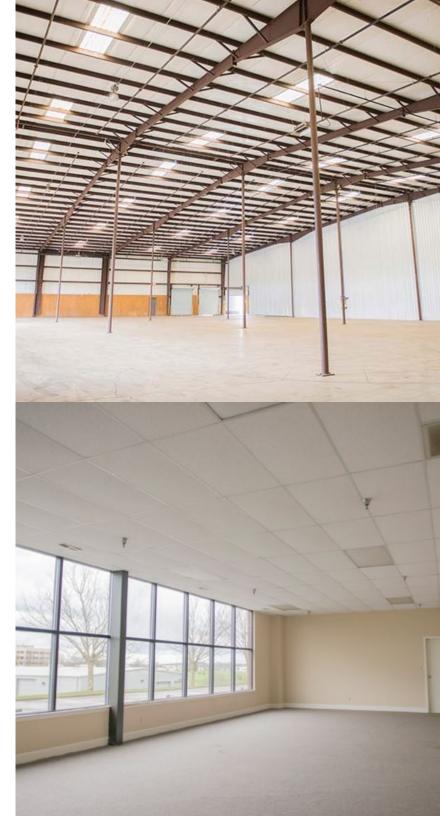

## PROPERTY DETAILS 1506 - 1516 INDUSTRIAL PARK DR | MAYSVILLE, KY

| AVAILABLE SPACE        | 98,977 SF                                  |
|------------------------|--------------------------------------------|
| CLEAR HEIGHT           | 21' - 30'                                  |
| COLUMN SPACING         | 25' x 50'                                  |
| ROOF                   | Galvanized                                 |
| WALLS                  | Pre-engineered & Masonry                   |
| FLOORS                 | 6" Reinforced Concrete                     |
| YEAR BUILT             | 1993                                       |
|                        |                                            |
| FIRE SUPPRESSION       | 100% Dry Sprinklered                       |
| FIRE SUPPRESSION POWER | 100% Dry Sprinklered<br>4-phase   200 Amps |
|                        |                                            |
| POWER                  | 4-phase   200 Amps                         |