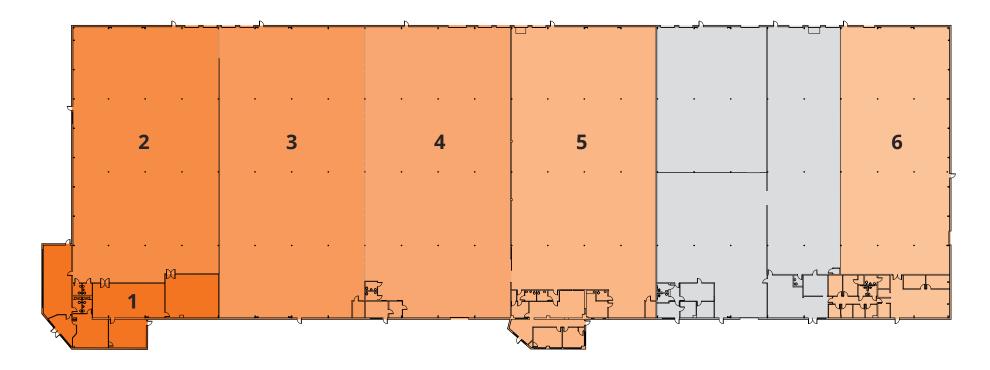

## FLOOR PLAN 1506 - 1516 INDUSTRIAL PARK DR | MAYSVILLE, KY

| NUMBER | SPACE DESIGNATION   | SQUARE FEET |
|--------|---------------------|-------------|
| 1      | AVAILABLE OFFICE    | 5,021 SF    |
| 2      | AVAILABLE WAREHOUSE | 17,514 SF   |
| 3      | AVAILABLE WAREHOUSE | 20,011 SF   |
| 4      | AVAILABLE WAREHOUSE | 20,019 SF   |
| 5      | AVAILABLE WAREHOUSE | 20,965 SF   |
| 6      | AVAILABLE WAREHOUSE | 15,447 SF   |
| TOTAL  |                     | 98,977 SF   |