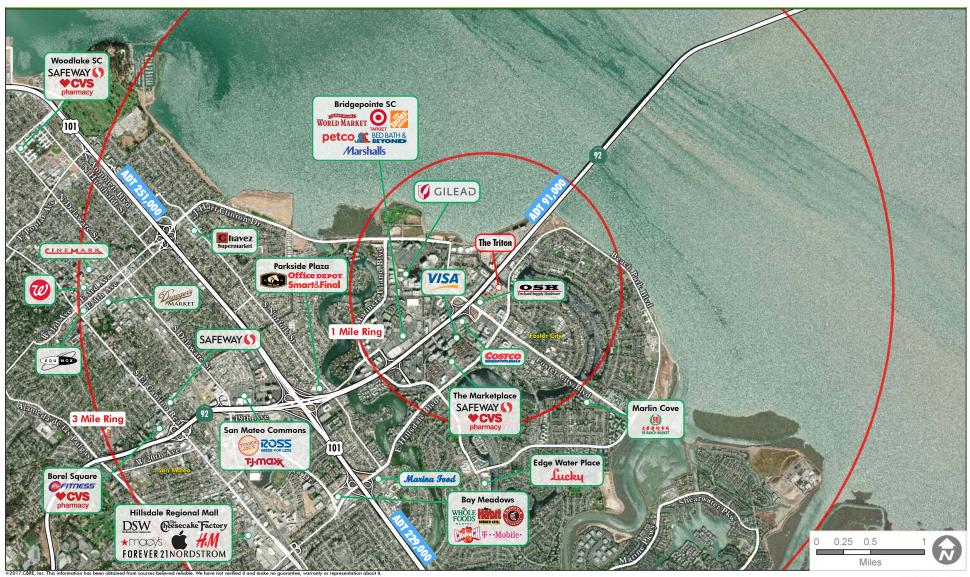

### **2018 DEMOGRAPHICS**

|                   | 1-Mile    | 2-Mile    | 3-Mile    |
|-------------------|-----------|-----------|-----------|
| Population        | 15,816    | 55,282    | 118,579   |
| Households        | 6,682     | 21,311    | 45,953    |
| Housing Units     | 6,870     | 21,975    | 47,622    |
| Average HH Income | \$150,943 | \$153,752 | \$145,752 |
| Businesses        | 824       | 1,968     | 5,395     |
| Employees         | 33,359    | 48,684    | 96,299    |

### **TRAFFIC COUNTS**

| CA-92 @ Foster City Blvd.      | 91,000 ADT (2012) |
|--------------------------------|-------------------|
| Foster City Blvd. @ Triton Dr. | 19,507 ADT (2012) |

Source: CBRE Location Analytics & Mapping