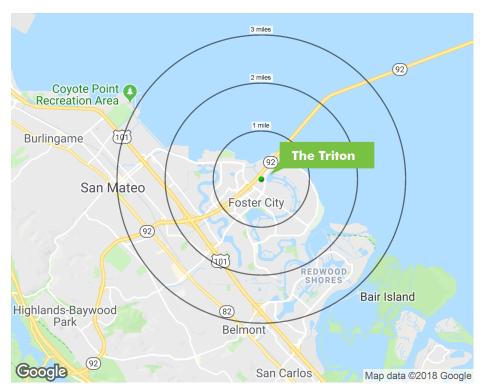

### **2018 DEMOGRAPHICS**

|                   | 1-Mile    | 2-Mile    | 3-Mile    |
|-------------------|-----------|-----------|-----------|
| Population        | 15,816    | 55,282    | 118,579   |
| Households        | 6,682     | 21,311    | 45,953    |
| Housing Units     | 6,870     | 21,975    | 47,622    |
| Average HH Income | \$150,943 | \$153,752 | \$145,752 |
| Businesses        | 824       | 1,968     | 5,395     |
| Employees         | 33,359    | 48,684    | 96,299    |