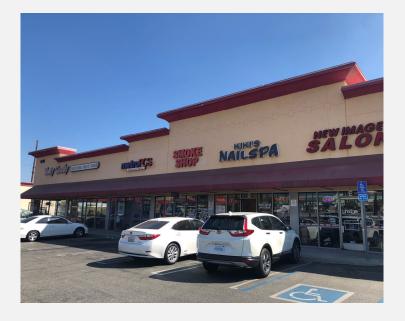

## **Junction Plaza**

1630 W. Foothill Boulevard Upland, CA 91786

Available Space(s)

| Suite# | Size (SF) | Rent (NNN) | (\$/SF) |
|--------|-----------|------------|---------|
| В      | 1,160     | \$2,146.00 | \$1.85  |
| H      | 1,423     | \$2,134.50 | \$1.50  |
|        |           |            |         |

## **Property Highlights**

- Located on Hard Signalized Corner of Foothill Blvd. and Benson Ave.
- Strong Retail Presence in Immediate Area
- Adjacent to Walmart and Lowe's Home Improvement
- Close Proximity to 10 & 210 Freeways
- Available for Immediate Occupancy