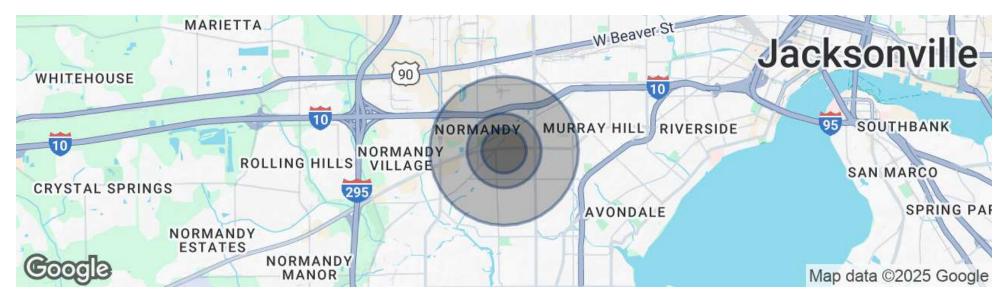

## Regional Location Map

5318 NORMANDY BOULEVARD | 5318 NORMANDY BLVD JACKSONVILLE, FL 32205