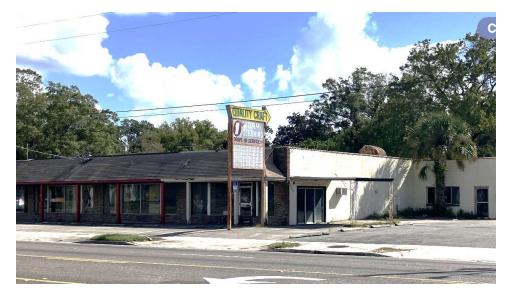

# VALUE ADD PPORTUNITY FOR SALE

DRIVE-IN SERVICE H

5318 NORMANDY BLVD JACKSONVILLE, FL 32205

> Joseph D. "Chip" Sistare III O: 904.421.8546 csistare@svn.com Colin Nicholson III, CCIM

Colin Nicholson III, CCIM O: 904.281.1990 cnicholson@svn.com

### **PROPERTY DESCRIPTION**

SVN First Coast Commercial is pleased to offer this property at 5318 Normandy Blvd, Jacksonville, FL. This vacant 11,886 SF, 3-unit office building, built in 1957, is strategically located on Jacksonville's Westside. Zoned CCG-2, this property offers versatile potential for office and commercial use. With its layout it presents an a unique value adopportunity to transform into lucrative office space.

### **PROPERTY HIGHLIGHTS**

- - 11,886 SF office building
- - 3 units for versatile use
- Zoned CCG-2 for commercial flexibility
- Located in prime Jacksonville area
- · Ideal for office or commercial use
- Spacious layout for customization