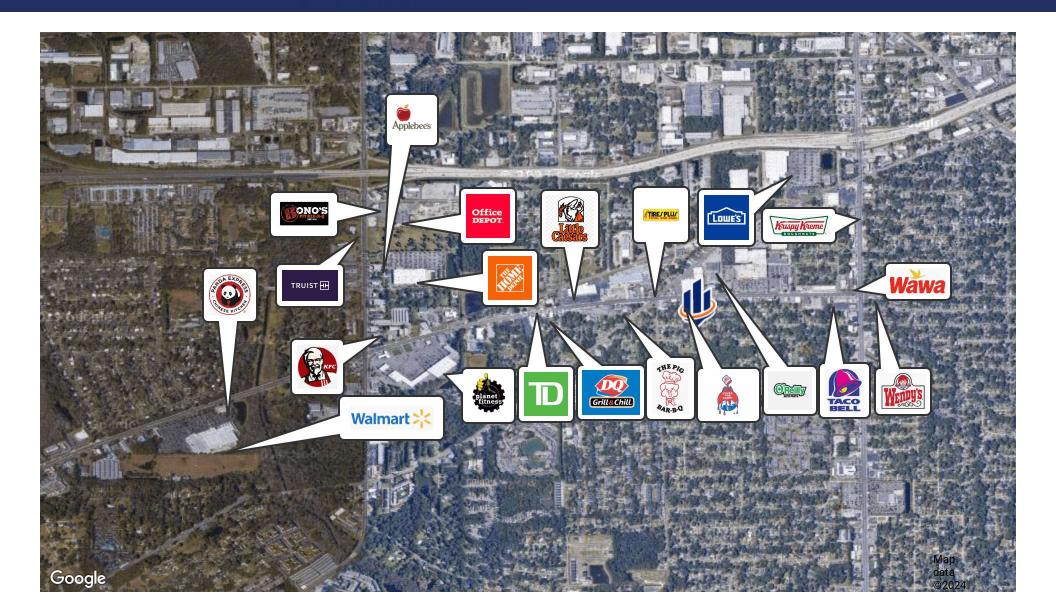

### Retailer Map <1 Mile

### 5318 NORMANDY BOULEVARD | 5318 NORMANDY BLVD JACKSONVILLE, FL 32205