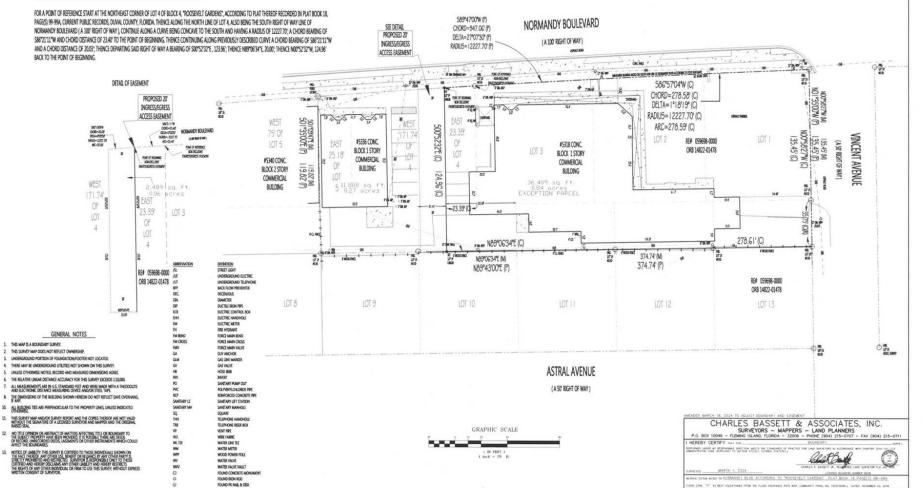

### Survey

LOT 1, 2, 3, AND 4; THE EAST 25.18 FEET OF LOT 5; AND THE NORTH 35.75 FEET OF LOTS 9, 10, 11, 12 AND 13 OF BLOCK 4, "ROOSEVELT GARDENS", ACCORDING TO PLAT THEREOF RECORDED IN PLAT BOOK 18, PAGE(5) 99-99A, CURRENT PUBLIC RECORDS, DUVAL COUNTY, FLORIDA.

(EXCEPTION PARCEL):

LOTS 1, 2, 3 AND THE EAST 23.39 FEET OF LOT 4 TOGETHER WITH THE WORTH 35.75 FEET OF LOTS 11.12.13 AND EAST 53.59 FEET OF THE WORTH 35.75 FEET OF LOT 10 OF BLOCK

4 "ROOSEVELT GARDENS", ACCORDING TO PLAT THEREOF RECORDED IN PLAT BOOK 18, PAGE(5) 99-99A, CURRENT PUBLIC RECORDS, DUVAL COUNTY, FLORIDA.

TOGETHER WITH A NON-EXCLUSIVE INGRESS/EGRESS ACCESS EASEMENT DESCRIBED AS FOLLOWS:

5318 NORMANDY BOULEVARD | 5318 NORMANDY BLVD JACKSONVILLE, FL 32205