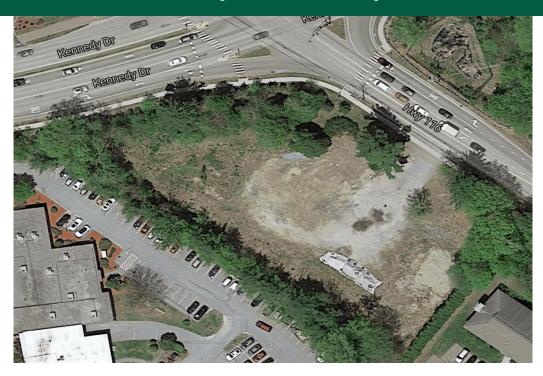

## SOUTH BURLINGTON, VERMONT 1.38 ACRE COMMERCIAL LOT IN A HIGH VISIBILITY LOCATION

625 Hinesburg Road, South Burlington, VT

- \* Unique opportunity at busy South Burlington intersection.
- \* Zoning allows multiple commercial and residential uses.
- \* Phase 2 Environmental Risk Assessment and Mitigation completed.
- \* This property is only minutes to Burlington's International Airport, The University of Vermont Campus and Medical Center, University Mall, Church Street Market Place, Maple Tree Place and Interstate 89.
- \* Possible uses include: Residential | Medical/Dental | General Office | Pharmacy | Restaurant | Bank | Church | Hotel

### SIZE:

1.38 +/- Acres

## **LOCATION:**

625 Hinesburg Road, South Burlington

Information contained herein is believed to be accurate, but is not warranted. This is not a legally binding offer to sell or lease.

For more information, please contact: