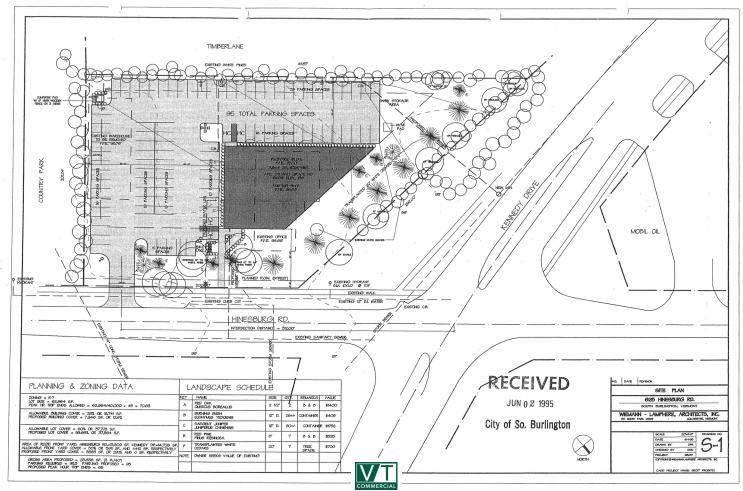

## SOUTH BURLINGTON, VERMONT 1.38 ACRE COMMERCIAL LOT IN A HIGH VISIBILITY LOCATION

625 Hinesburg Road, South Burlington, VT

- \* Unique opportunity at busy South Burlington intersection.
- \* Zoning allows multiple commercial and residential uses.
- \* Phase 2 Environmental Risk Assessment and Mitigation completed.
- \* This property is only minutes to Burlington's International Airport, The University of Vermont Campus and Medical Center, University Mall, Church Street Market Place, Maple Tree Place and Interstate 89.
- \* Possible uses include: Residential | Medical/Dental | General Office | Pharmacy | Restaurant | Bank | Church | Hotel

### SIZE:

1.38 +/- Acres

## **LOCATION:**

625 Hinesburg Road, South Burlington

Information contained herein is believed to be accurate, but is not warranted. This is not a legally binding offer to sell or lease.

For more information, please contact: