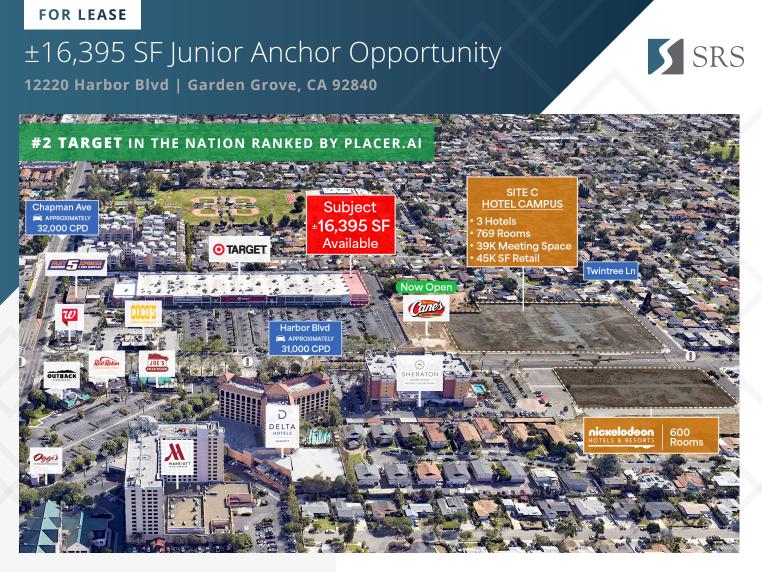

#### JUNIOR ANCHOR OPPORTUNITY

±16,395 SF Available 4/1/2025 - DO NOT DISTURB

#### DESCRIPTION

- Great mix of residential density + hospitality/hotel/resort area activity
- Dedicated monument signage on Harbor Blvd
- Abundant parking
- Rear roll-up door loading
- New mid-rise residential projects under development just south of site
- Join one of the top Target stores in the county per Placer.ai (ranked #2 out of 1,800 stores)

## ±16,395 SF Junior Anchor Opportunity

12220 Harbor Blvd | Garden Grove, CA 92840