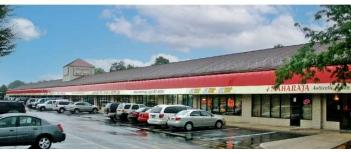

## SHOPS AT RED MILL

1450 CAPITOL TRAIL, NEWARK, DE 19711

PRIME RETAIL SPACE FOR LEASE

1450 Capitol Trail Newark, DE 19711

### PROPERTY DESCRIPTION

The Shops at Red Mill boast a highly desirable location at the intersection of Capitol Trail (Route 2/Kirkwood Highway) and Polly Drummond Hill Road in Newark, DE. Situated in the heart of New Castle County, the property offers excellent visibility and accessibility to major thoroughfares, making it a prime spot for retail, office, or service-based businesses. Just minutes from the University of Delaware, as well as the thriving Pike Creek and Hockessin communities, this location attracts a steady flow of potential customers and clients. Additionally, the surrounding area is known for its high population density, ensuring ample foot and vehicle traffic. With easy access to public transportation and major highways, this property is perfectly positioned to serve both local residents and the broader community.

### PROPERTY DETAILS AND HIGHLIGHTS

• Two Units Available:

> **Unit 103:** 1,250 SF

> **Unit 107:** 887 SF

• Lease Rate: Please contact listing agent

• Traffic Counts: 61,152 AADT (Route 2/Red Mill Rd & Polly Drummond Rd)