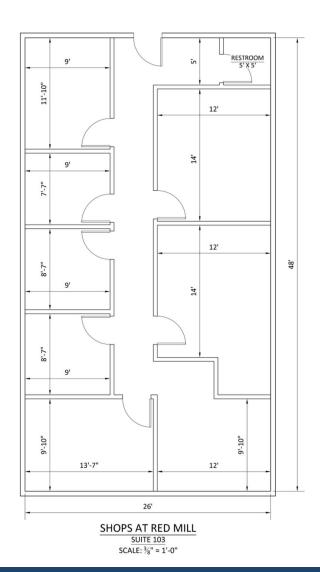

### PROPERTY DETAILS AND HIGHLIGHTS

• Two Units Available:

> **Unit 103:** 1,250 SF

> **Unit 107:** 887 SF

• Lease Rate: Please contact listing agent

• Traffic Counts: 61,152 AADT (Route 2/Red Mill Rd & Polly Drummond Rd)