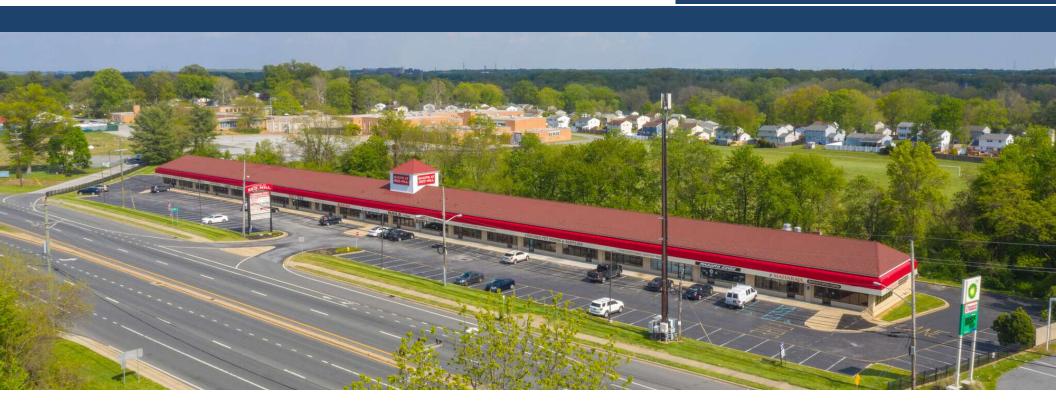

## SHOPS AT RED MILL

1450 CAPITOL TRAIL, NEWARK, DE 19711

PRIME RETAIL SPACE FOR LEASE

1450 Capitol Trail Newark, DE 19711

### PROPERTY DESCRIPTION

The Shops at Red Mill boast a highly desirable location at the intersection of Capitol Trail (Route 2/Kirkwood Highway) and Polly Drummond Hill Road in Newark, DE. Situated in the heart of New Castle County, the property offers excellent visibility and accessibility to major thoroughfares, making it a prime spot for retail, office, or service-based businesses. Just minutes from the University of Delaware, as well as the thriving Pike Creek and Hockessin communities, this location attracts a steady flow of potential customers and clients. Additionally, the surrounding area is known for its high population density, ensuring ample foot and vehicle traffic. With easy access to public transportation and major highways, this property is perfectly positioned to serve both local residents and the broader community.