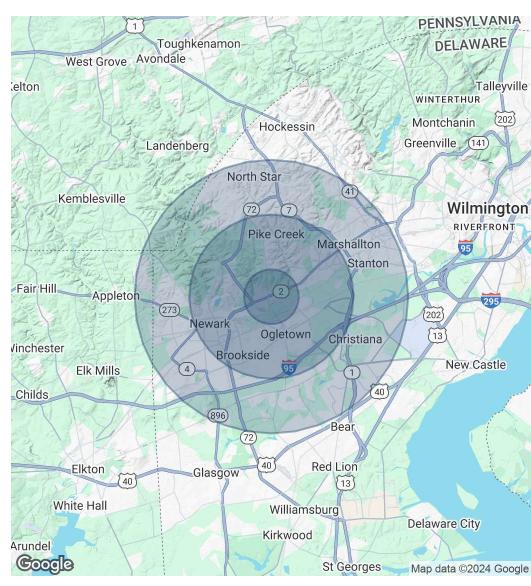

• Frontage: 587.40' (Route 2/Kirkwood Highway)

| DEMOGRAPHICS AT A GLANCE | 1 MILE   | 3 MILES  | 5 MILES   |
|--------------------------|----------|----------|-----------|
| Total Population         | 6,508    | 74,099   | 176,320   |
| Workday Population       | 7,104    | 81,178   | 170,789   |
| Total Households         | 2,692    | 27,715   | 67,526    |
| Average HH Income        | \$92,950 | \$94,102 | \$105,802 |
| Average Age              | 40       | 39       | 40        |

## RETAIL SPACE FOR LEASE

| POPULATION                         | 1 MILE    | 3 MILES   | 5 MILES   |
|------------------------------------|-----------|-----------|-----------|
| Total Population                   | 6,508     | 74,099    | 176,320   |
| Average Age                        | 40        | 39        | 40        |
| Average Age (Male)                 | 39        | 37        | 39        |
| Average Age (Female)               | 41        | 40        | 41        |
| HOUSEHOLDS & INCOME                | 1 MILE    | 3 MILES   | 5 MILES   |
| Total Households                   | 2,692     | 27,715    | 67,526    |
| # of Persons per HH                | 2.4       | 2.7       | 2.6       |
| Average HH Income                  | \$92,950  | \$94,102  | \$105,802 |
| Average House Value                | \$343,940 | \$355,337 | \$362,233 |
| RACE                               | 1 MILE    | 3 MILES   | 5 MILES   |
| Total Population - White           | 3,630     | 44,181    | 100,248   |
| Total Population - Black           | 1,263     | 13,364    | 34,541    |
| Total Population - Asian           | 353       | 5,281     | 15,586    |
| Total Population - Hawaiian        | 7         | 23        | 51        |
| Total Population - American Indian | 28        | 307       | 699       |
| Total Population - Other           | 510       | 4,008     | 9,801     |