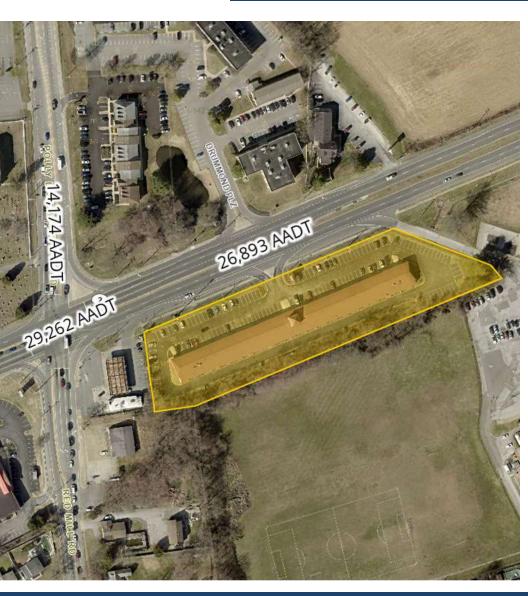

### PROPERTY DESCRIPTION

The Shops at Red Mill boast a highly desirable location at the intersection of Capitol Trail (Route 2/Kirkwood Highway) and Polly Drummond Hill Road in Newark, DE. Situated in the heart of New Castle County, the property offers excellent visibility and accessibility to major thoroughfares, making it a prime spot for retail, office, or service-based businesses. Just minutes from the University of Delaware, as well as the thriving Pike Creek and Hockessin communities, this location attracts a steady flow of potential customers and clients. Additionally, the surrounding area is known for its high population density, ensuring ample foot and vehicle traffic. With easy access to public transportation and major highways, this property is perfectly positioned to serve both local residents and the broader community.

### PROPERTY DETAILS AND HIGHLIGHTS

• Two Units Available:

> **Unit 103:** 1,250 SF

> **Unit 107:** 887 SF

• Lease Rate: Please contact listing agent

• Traffic Counts: 61,152 AADT (Route 2/Red Mill Rd & Polly Drummond Rd)

• Frontage: 587.40' (Route 2/Kirkwood Highway)

| DEMOGRAPHICS AT A GLANCE | 1 MILE   | 3 MILES  | 5 MILES   |
|--------------------------|----------|----------|-----------|
| Total Population         | 6,508    | 74,099   | 176,320   |
| Workday Population       | 7,104    | 81,178   | 170,789   |
| Total Households         | 2,692    | 27,715   | 67,526    |
| Average HH Income        | \$92,950 | \$94,102 | \$105,802 |
| Average Age              | 40       | 39       | 40        |