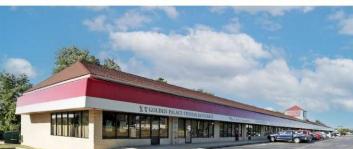

### PROPERTY DESCRIPTION

The Shops at Red Mill boast a highly desirable location at the intersection of Capitol Trail (Route 2/Kirkwood Highway) and Polly Drummond Hill Road in Newark, DE. Situated in the heart of New Castle County, the property offers excellent visibility and accessibility to major thoroughfares, making it a prime spot for retail, office, or service-based businesses. Just minutes from the University of Delaware, as well as the thriving Pike Creek and Hockessin communities, this location attracts a steady flow of potential customers and clients. Additionally, the surrounding area is known for its high population density, ensuring ample foot and vehicle traffic. With easy access to public transportation and major highways, this property is perfectly positioned to serve both local residents and the broader community.

### PROPERTY DETAILS AND HIGHLIGHTS

• Two Units Available:

> **Unit 103:** 1,250 SF

> **Unit 107:** 887 SF

• Lease Rate: Please contact listing agent

• Traffic Counts: 61,152 AADT (Route 2/Red Mill Rd & Polly Drummond Rd)