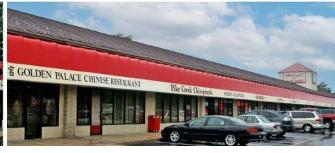

### PROPERTY DESCRIPTION

The Shops at Red Mill boast a highly desirable location at the intersection of Capitol Trail (Route 2/Kirkwood Highway) and Polly Drummond Hill Road in Newark, DE. Situated in the heart of New Castle County, the property offers excellent visibility and accessibility to major thoroughfares, making it a prime spot for retail, office, or service-based businesses. Just minutes from the University of Delaware, as well as the thriving Pike Creek and Hockessin communities, this location attracts a steady flow of potential customers and clients. Additionally, the surrounding area is known for its high population density, ensuring ample foot and vehicle traffic. With easy access to public transportation and major highways, this property is perfectly positioned to serve both local residents and the broader community.

### PROPERTY DETAILS AND HIGHLIGHTS

• Two Units Available:

> **Unit 103:** 1,250 SF

> **Unit 107:** 887 SF

• Lease Rate: Please contact listing agent

• Traffic Counts: 61,152 AADT (Route 2/Red Mill Rd & Polly Drummond Rd)