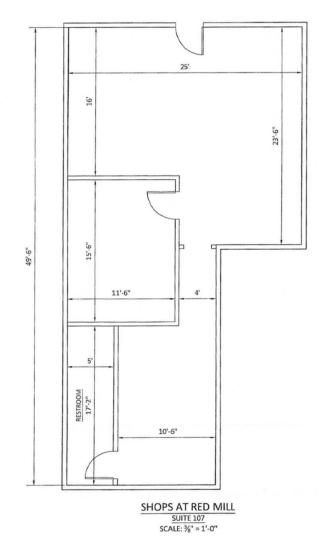

### PROPERTY DETAILS AND HIGHLIGHTS

• Two Units Available:

> **Unit 103:** 1,250 SF

> **Unit 107:** 887 SF

• Lease Rate: Please contact listing agent

• Traffic Counts: 61,152 AADT (Route 2/Red Mill Rd & Polly Drummond Rd)