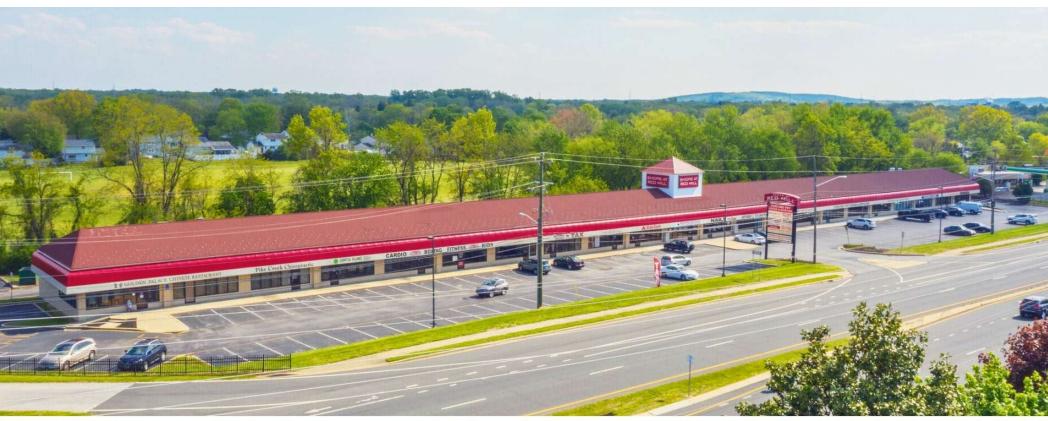

### PROPERTY DESCRIPTION

The Shops at Red Mill boast a highly desirable location at the intersection of Capitol Trail (Route 2/Kirkwood Highway) and Polly Drummond Hill Road in Newark, DE. Situated in the heart of New Castle County, the property offers excellent visibility and accessibility to major thoroughfares, making it a prime spot for retail, office, or service-based businesses. Just minutes from the University of Delaware, as well as the thriving Pike Creek and Hockessin communities, this location attracts a steady flow of potential customers and clients. Additionally, the surrounding area is known for its high population density, ensuring ample foot and vehicle traffic. With easy access to public transportation and major highways, this property is perfectly positioned to serve both local residents and the broader community.