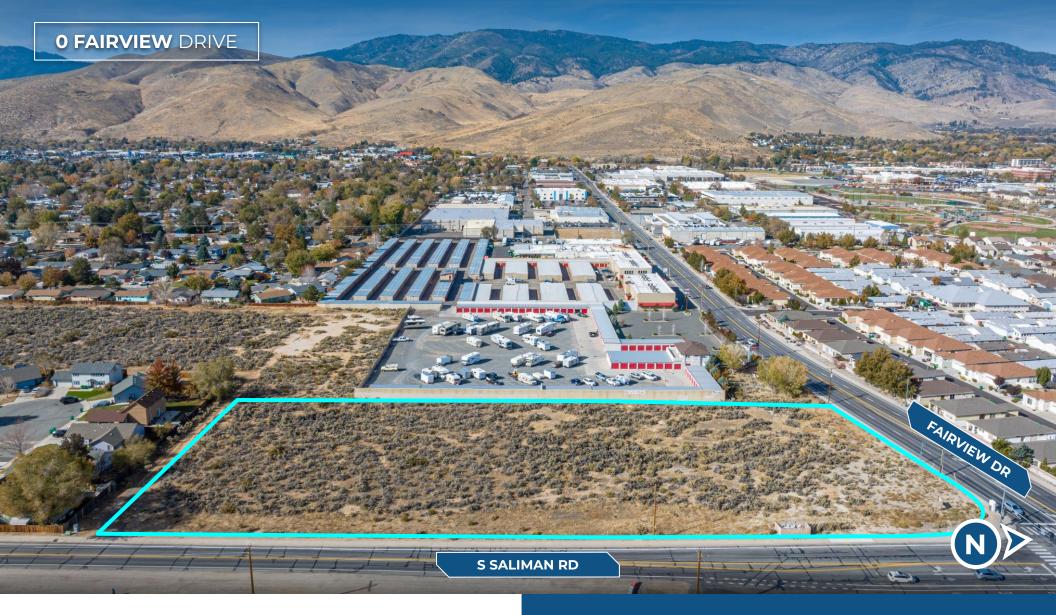

PRICE | \$1,368,219.60

LAND SIZE | 3.49 AC

APN | 009-552-06

ZONING | LI

PATRICK RIGGS

VICE PRESIDENT, OFFICE 775.220.4957 **CELL** priggs@dicksoncg.com S.180878

#### **About the Property**

The subject property is situated in Carson City, Nevada, at the intersection of S Saliman Road and Fairview Drive, boasting accessibility to major transportation routes, including I-395, I-580, and Highway 50 all within a one-mile radius. Additionally, it offers convenient access to Carson City's primary thoroughfare, Carson Street.

### **Property Highlights Include:**

- Level topography
- 3.49 acres
- LI Light Industrial Zoning: Suitable for light manufacturing, warehousing, distribution, and more.