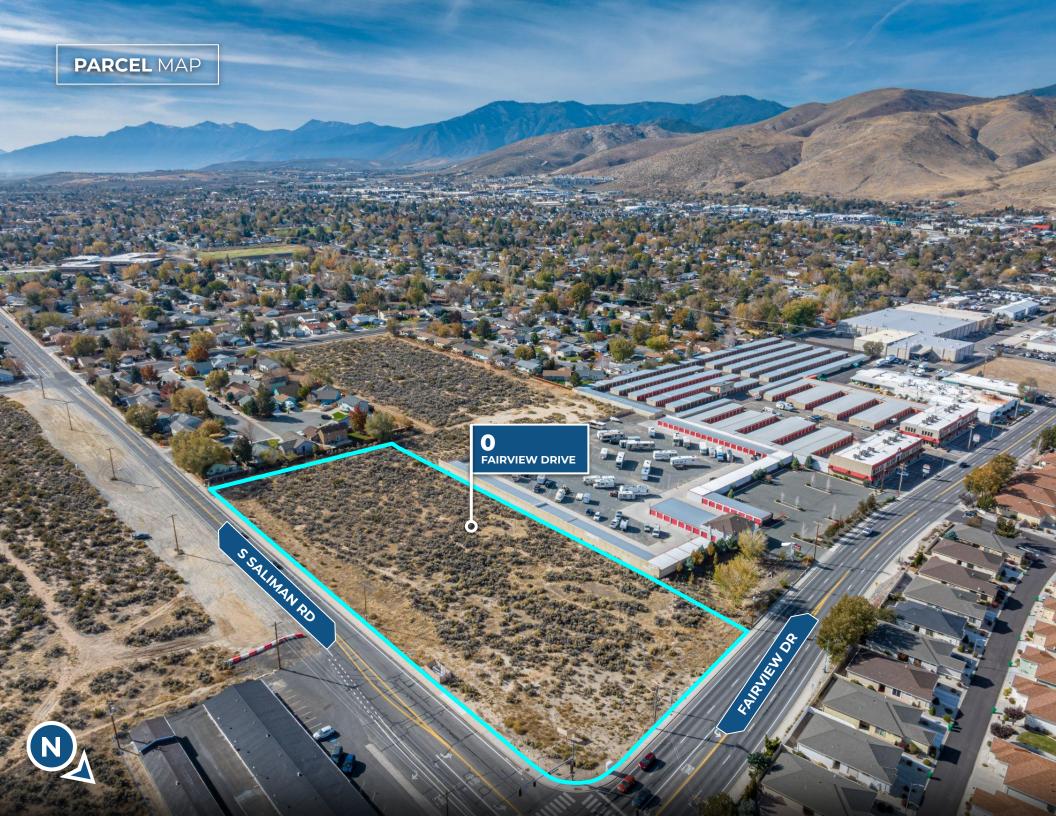

PRICE | \$1,368,219.60

LAND SIZE | 3.49 AC

APN | 009-552-06

ZONING | LI

PATRICK RIGGS

VICE PRESIDENT, OFFICE 775.220.4957 **CELL** priggs@dicksoncg.com S.180878

#### **About the Property**

The subject property is situated in Carson City, Nevada, at the intersection of S Saliman Road and Fairview Drive, boasting accessibility to major transportation routes, including I-395, I-580, and Highway 50 all within a one-mile radius. Additionally, it offers convenient access to Carson City's primary thoroughfare, Carson Street.

### **Property Highlights Include:**

- Level topography
- 3.49 acres
- LI Light Industrial Zoning: Suitable for light manufacturing, warehousing, distribution, and more.