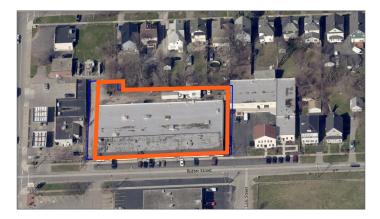

## **OFFERING SUMMARY**

Caliber Commercial Brokerage is pleased to represent this well-positioned 27,060 +/- sf industrial/ warehouse/flex property located at the corner of Lyell Ave & Rutter St in Rochester, NY.

| Total Building Size | <b>27,060+/-</b> SF        |
|---------------------|----------------------------|
| Land Area           | 1.03 acres                 |
| Property Type       | Industrial/Warehouse/Flex  |
| Power               | 3-phase, 480 volt, 800 amp |
| Parking             | 20 Spaces                  |