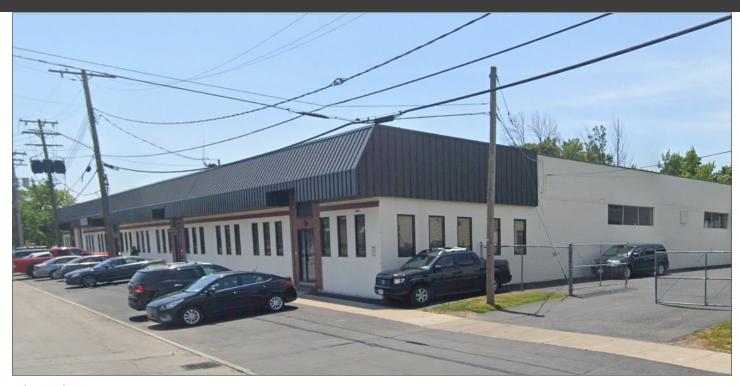

## **OFFERING SUMMARY**

Caliber Commercial Brokerage is pleased to represent this well-positioned 27,060 +/- sf industrial/ warehouse/flex property located at the corner of Lyell Ave & Rutter St in Rochester, NY.

| Total Building Size | <b>27,060+/-</b> SF        |
|---------------------|----------------------------|
| Land Area           | 1.03 acres                 |
| Property Type       | Industrial/Warehouse/Flex  |
| Power               | 3-phase, 480 volt, 800 amp |
| Parking             | 20 Spaces                  |

## **PROPERTY HIGHLIGHTS**

- 6,000 SF available
- \$120K/year income
- Building fully air conditioned
- New roof & asphalt parking in rear