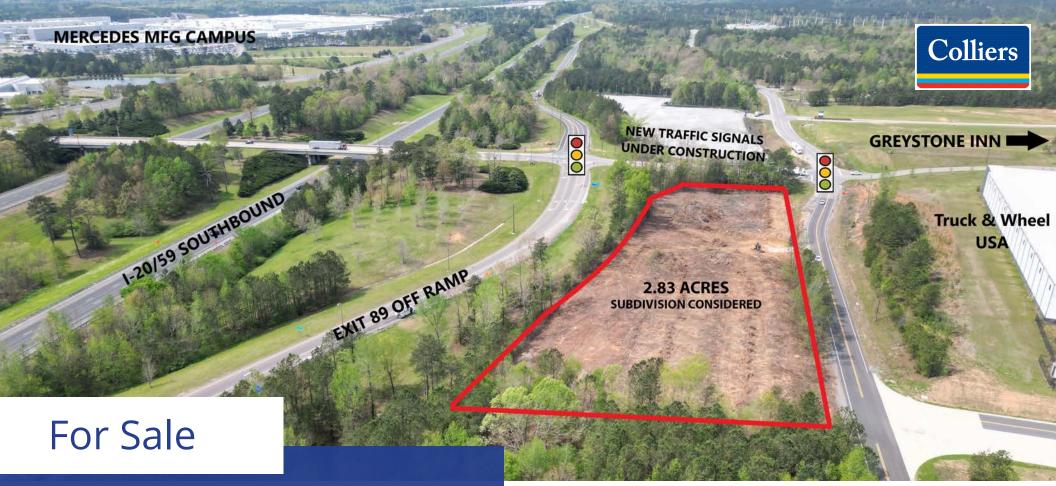

# ±2.83 Acre Off Ramp Interchange Corner

Mercedes Exit (I-20/59) | Vance, AL

## Highlights:

- Fronts Exit 89 West, I-20/59W off ramp
- Great interchange retail site, will subdivide
- Zoned, rough-graded with utilities to site
- 11203 Will Walker Road | Vance, AL 35490