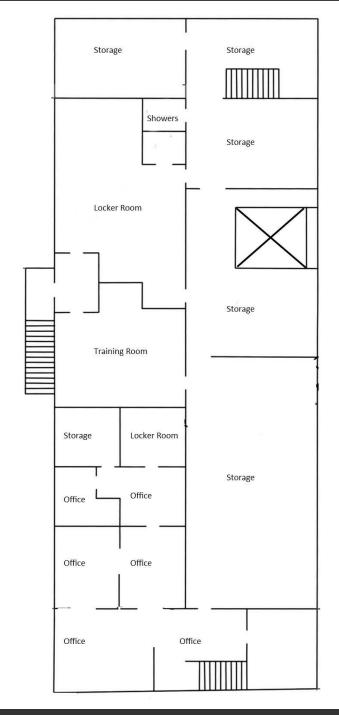

#### **Property Description**

Stand-alone shop and warehouse building available to purchase or lease for your business needs. This two-story, sprinklered building provides a great mix of first and second floor finished offices; large training rooms and locker room with showers on the second floor; clean storage and ample shop space.

# SALE OR LEASE | WAREHOUSE NEAR AIRPORT

2004 LEONARD AVENUE, COLUMBUS, OH 43219

1st Floor includes offices, storage and open shop area

Second Floor includes training/offices and storage

**ED FELLOWS** 

VP Brokerage 614.760.5660 x123 efellows@capitolequities.com J.R. KERN