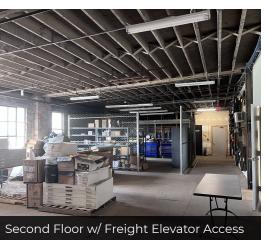

#### **Property Highlights**

- Building includes three drive-in doors
- Existing freight elevator to access second floor storage and training areas
- Shop clearance 10.5' and extra-high ceilings in long-term storage area
- Site includes fenced and secured parking/storage area

# SALE OR LEASE | WAREHOUSE NEAR AIRPORT

2004 LEONARD AVENUE, COLUMBUS, OH 43219

1st Floor includes offices, storage and open shop area

Second Floor includes training/offices and storage

**ED FELLOWS** 

VP Brokerage 614.760.5660 x123 efellows@capitolequities.com J.R. KERN