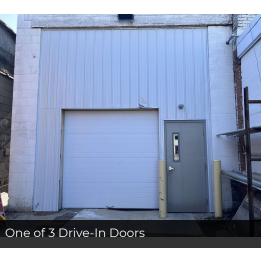

#### **Property Highlights**

- Building includes three drive-in doors
- Existing freight elevator to access second floor storage and training areas
- Shop clearance 10.5' and extra-high ceilings in long-term storage area
- Site includes fenced and secured parking/storage area