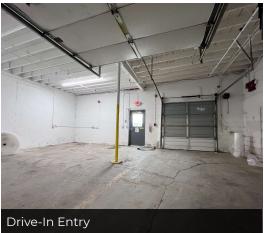

#### **Property Highlights**

- Building includes three drive-in doors
- Existing freight elevator to access second floor storage and training areas
- Shop clearance 10.5' and extra-high ceilings in long-term storage area
- Site includes fenced and secured parking/storage area

# SALE OR LEASE | WAREHOUSE NEAR AIRPORT

2004 LEONARD AVENUE, COLUMBUS, OH 43219

Open Shop Area

Open, Clean Storage Areas

**ED FELLOWS** 

VP Brokerage 614.760.5660 x123 efellows@capitolequities.com J.R. KERN