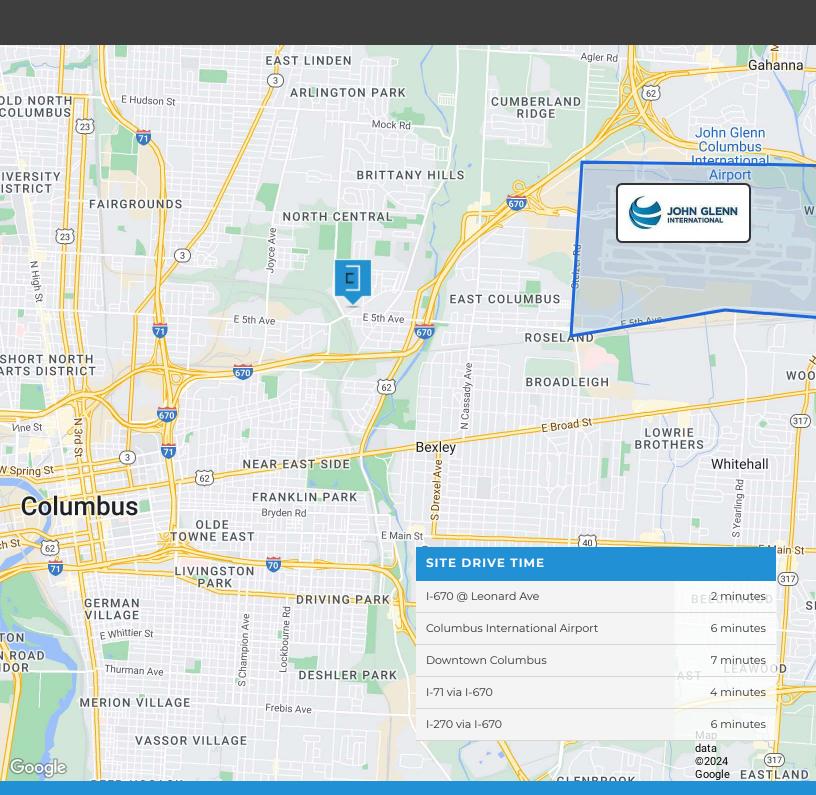

#### **Location Description**

Warehouse/shop space with an excellent central Columbus location. Easy access to I-670 via Leonard Avenue, just moments from John Glenn International Airport and downtown Columbus.