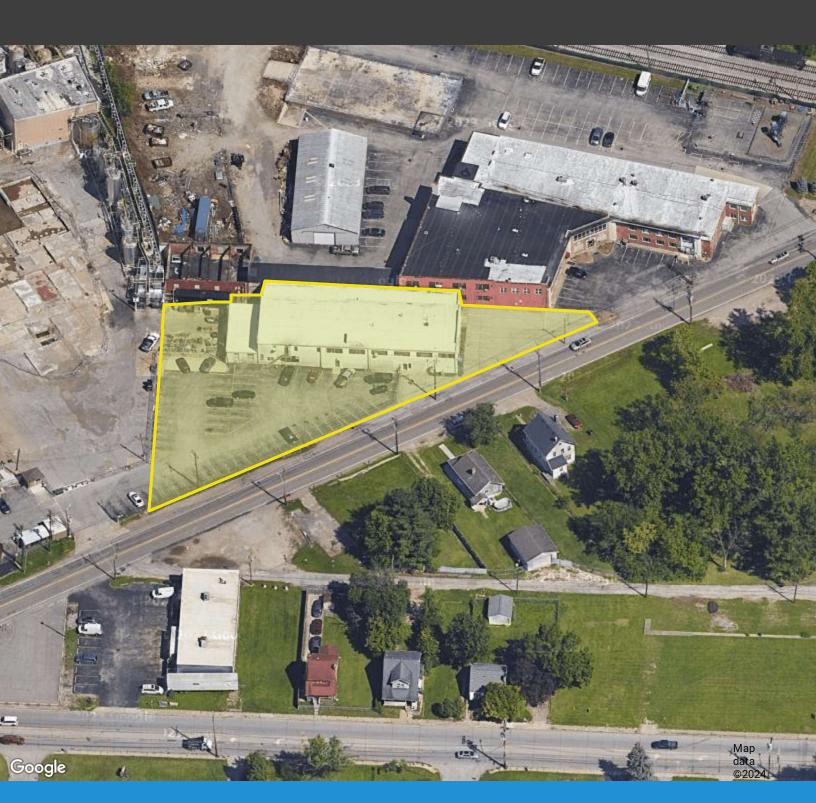

#### **Location Description**

Warehouse/shop space with an excellent central Columbus location. Easy access to I-670 via Leonard Avenue, just moments from John Glenn International Airport and downtown Columbus.

| OFFERING SUMMARY |               |
|------------------|---------------|
| Building SF      | 18,810 SF     |
| Acreage          | 0.85 acres    |
| Sale Price       | \$1,274,000   |
| Lease Rate       | \$8.00 /SF    |
| Location         | 5th & Leonard |