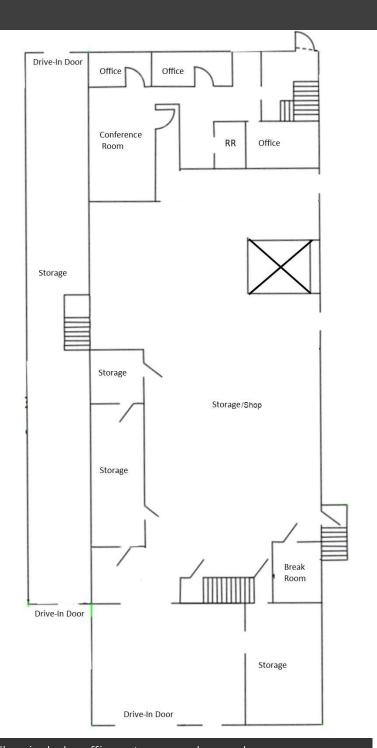

# SALE OR LEASE | WAREHOUSE NEAR AIRPORT

2004 LEONARD AVENUE, COLUMBUS, OH 43219

1st Floor includes offices, storage and open shop area

Second Floor includes training/offices and storage

**ED FELLOWS** 

VP Brokerage 614.760.5660 x123 efellows@capitolequities.com J.R. KERN