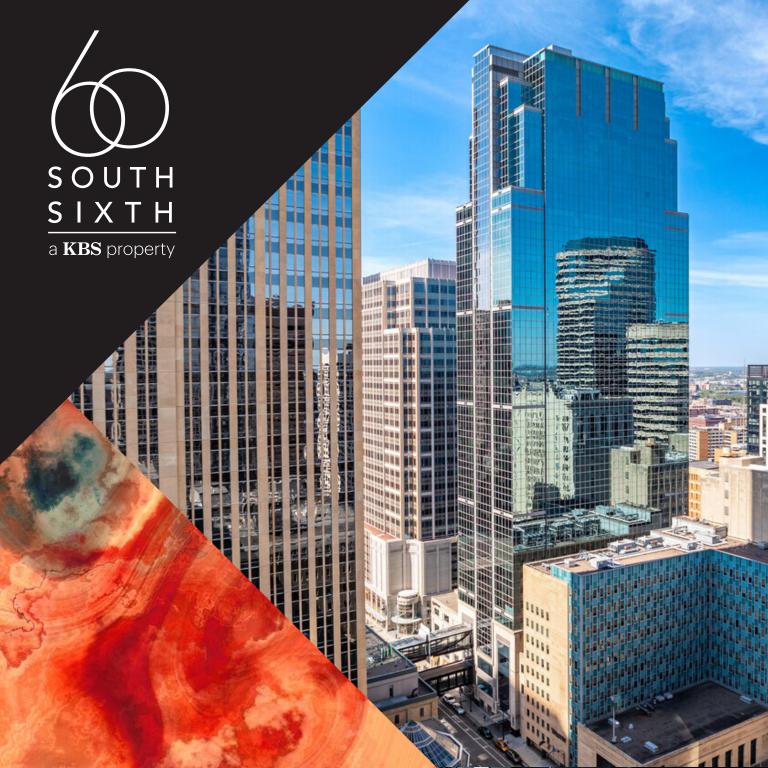

## WELCOME

Welcome to 60 South Sixth.

A world-class, 40-story office tower ideally located on Nicollet Mall in the heart of downtown Minneapolis. Offering exceptional views of the Mississippi River, Target Field and the skyline, with convenient access to thriving amenities and flourishing city life.