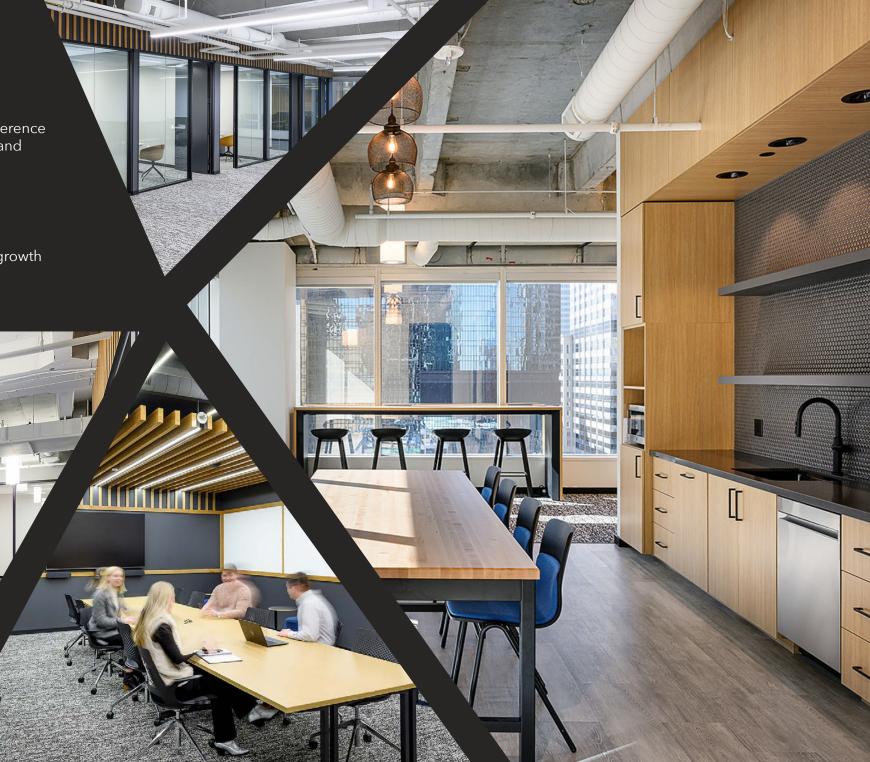

# **SPEC SUITES**

- Full floor furnished spec suites featuring a common conference room with high-end tech offerings, shared phone room and wellness room
- Downtown cityscape views
- Endcap suites with three sides of glass
- Flexible and creative furniture spaces to accommodate growth and a hybrid work model