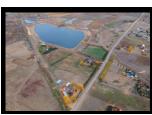

# **MASTER PLAN PLATS**

SHORES ON PLUM CREEK PRELIMINARY PLATS

#### AMAZING MOUNTAI

THIS PROPERTY OFFERS A UNIQUE OPPORTUNITY WITH 54 MASTER PLANNED ACRES DESIGNED TO MAXIMIZE STUNNING MOUNTAIN AND WATER VIEWS, AS WELL AS FLEXIBLE PARCEL SIZING OPTIONS. THE SALE INCLUDES A SPACIOUS 11,108 SQUARE-FOOT BRICK RANCH HOME, BUILT IN 2000, FEATURING A WALKOUT BASEMENT, 6 BEDROOMS, AND 7 BATHROOMS.