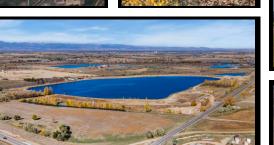

# SHORES ON PLUM CREEK

FREDERICK COLORADO

### 132+/- RESIDENTIAL LOTS @ PRELIMINARY PLAT

THIS PROPERTY IS SITUATED IN WELD COUNTY AND HAS BEEN ANNEXED
INTO THE GROWING TOWN OF FREDERICK, CO. ITS PRIME LOCATION
OFFERS EXCELLENT COMMUTING CONVENIENCE, LOCATED JUST OFF
HIGHWAY 52. YOU'LL FIND EASY ACCESS TO 1-25 (ONLY 3.12 MILES
AWAY) AND HIGHWAY 287 (JUST 3.37 MILES AWAY). PERFECT FOR
THOSE TRAVELING TO LONGMONT, BOULDER, ERIE, FREDERICK,
FIRESTONE, OR EVEN COMMUTING TO DENVER. THIS CENTRAL SPOT
PROVIDES A BLEND OF SMALL-TOWN CHARM WITH THE BENEFIT OF
NEARBY URBAN AMENITIES.

# MASTER PLANNED COMMUNITY WITH COMMUTER ACCESS

#### AMAZING MOUNTAI

THIS PROPERTY OFFERS A UNIQUE OPPORTUNITY WITH 54 MASTER PLANNED ACRES DESIGNED TO MAXIMIZE STUNNING MOUNTAIN AND WATER VIEWS, AS WELL AS FLEXIBLE PARCEL SIZING OPTIONS. THE SALE INCLUDES A SPACIOUS 11,108 SQUARE-FOOT BRICK RANCH HOME, BUILT IN 2000, FEATURING A WALKOUT BASEMENT, 6 BEDROOMS, AND 7 BATHROOMS.