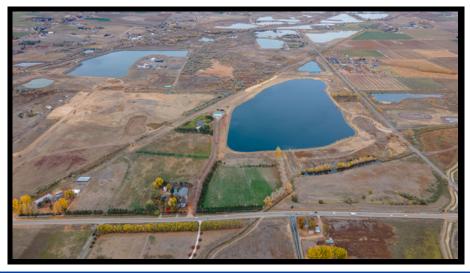

### 132+/- RESIDENTIAL LOTS @ PRELIMINARY PLAT

THIS PROPERTY IS SITUATED IN WELD COUNTY AND HAS BEEN ANNEXED
INTO THE GROWING TOWN OF FREDERICK, CO. ITS PRIME LOCATION
OFFERS EXCELLENT COMMUTING CONVENIENCE, LOCATED JUST OFF
HIGHWAY 52. YOU'LL FIND EASY ACCESS TO 1-25 (ONLY 3.12 MILES
AWAY) AND HIGHWAY 287 (JUST 3.37 MILES AWAY). PERFECT FOR
THOSE TRAVELING TO LONGMONT, BOULDER, ERIE, FREDERICK,
FIRESTONE, OR EVEN COMMUTING TO DENVER. THIS CENTRAL SPOT
PROVIDES A BLEND OF SMALL-TOWN CHARM WITH THE BENEFIT OF
NEARBY URBAN AMENITIES.

#### AMAZING MOUNTAI

THIS PROPERTY OFFERS A UNIQUE OPPORTUNITY WITH 54 MASTER PLANNED ACRES DESIGNED TO MAXIMIZE STUNNING MOUNTAIN AND WATER VIEWS, AS WELL AS FLEXIBLE PARCEL SIZING OPTIONS. THE SALE INCLUDES A SPACIOUS 11,108 SQUARE-FOOT BRICK RANCH HOME, BUILT IN 2000, FEATURING A WALKOUT BASEMENT, 6 BEDROOMS, AND 7 BATHROOMS.