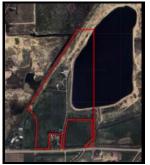

### 132+/- RESIDENTIAL LOTS @ PRELIMINARY PLAT

THIS PROPERTY IS SITUATED IN WELD COUNTY AND HAS BEEN ANNEXED
INTO THE GROWING TOWN OF FREDERICK, CO. ITS PRIME LOCATION
OFFERS EXCELLENT COMMUTING CONVENIENCE, LOCATED JUST OFF
HIGHWAY 52. YOU'LL FIND EASY ACCESS TO 1-25 (ONLY 3.12 MILES
AWAY) AND HIGHWAY 287 (JUST 3.37 MILES AWAY). PERFECT FOR
THOSE TRAVELING TO LONGMONT, BOULDER, ERIE, FREDERICK,
FIRESTONE, OR EVEN COMMUTING TO DENVER. THIS CENTRAL SPOT
PROVIDES A BLEND OF SMALL-TOWN CHARM WITH THE BENEFIT OF
NEARBY URBAN AMENITIES.

#### AMAZING MOUNTAI

THIS PROPERTY OFFERS A UNIQUE OPPORTUNITY WITH 54 MASTER PLANNED ACRES DESIGNED TO MAXIMIZE STUNNING MOUNTAIN AND WATER VIEWS, AS WELL AS FLEXIBLE PARCEL SIZING OPTIONS. THE SALE INCLUDES A SPACIOUS 11,108 SQUARE-FOOT BRICK RANCH HOME, BUILT IN 2000, FEATURING A WALKOUT BASEMENT, 6 BEDROOMS, AND 7 BATHROOMS.