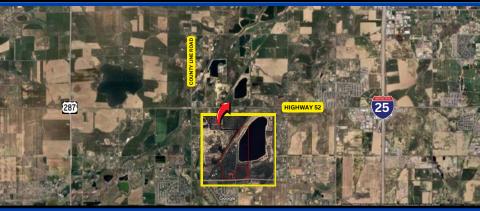

### 132+/- RESIDENTIAL LOTS @ PRELIMINARY PLAT

THIS PROPERTY IS SITUATED IN WELD COUNTY AND HAS BEEN ANNEXED
INTO THE GROWING TOWN OF FREDERICK, CO. ITS PRIME LOCATION
OFFERS EXCELLENT COMMUTING CONVENIENCE, LOCATED JUST OFF
HIGHWAY 52. YOU'LL FIND EASY ACCESS TO 1-25 (ONLY 3.12 MILES
AWAY) AND HIGHWAY 287 (JUST 3.37 MILES AWAY). PERFECT FOR
THOSE TRAVELING TO LONGMONT, BOULDER, ERIE, FREDERICK,
FIRESTONE, OR EVEN COMMUTING TO DENVER. THIS CENTRAL SPOT
PROVIDES A BLEND OF SMALL-TOWN CHARM WITH THE BENEFIT OF
NEARBY URBAN AMENITIES.

# MASTER PLANNED COMMUNITY WITH COMMUTER ACCESS