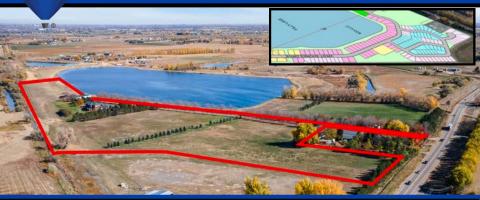

# SHORES ON PLUM CREEK

FREDERICK COLORADO

### 132+/- RESIDENTIAL LOTS @ PRELIMINARY PLAT

THIS PROPERTY IS SITUATED IN WELD COUNTY AND HAS BEEN ANNEXED
INTO THE GROWING TOWN OF FREDERICK, CO. ITS PRIME LOCATION
OFFERS EXCELLENT COMMUTING CONVENIENCE, LOCATED JUST OFF
HIGHWAY 52. YOU'LL FIND EASY ACCESS TO 1-25 (ONLY 3.12 MILES
AWAY) AND HIGHWAY 287 (JUST 3.37 MILES AWAY). PERFECT FOR
THOSE TRAVELING TO LONGMONT, BOULDER, ERIE, FREDERICK,
FIRESTONE, OR EVEN COMMUTING TO DENVER. THIS CENTRAL SPOT
PROVIDES A BLEND OF SMALL-TOWN CHARM WITH THE BENEFIT OF
NEARBY URBAN AMENITIES.

# MASTER PLANNED COMMUNITY WITH COMMUTER ACCESS

#### AMAZING MOUNTAI

THIS PROPERTY OFFERS A UNIQUE OPPORTUNITY WITH 54 MASTER PLANNED ACRES DESIGNED TO MAXIMIZE STUNNING MOUNTAIN AND WATER VIEWS, AS WELL AS FLEXIBLE PARCEL SIZING OPTIONS. THE SALE INCLUDES A SPACIOUS 11,108 SQUARE-FOOT BRICK RANCH HOME, BUILT IN 2000, FEATURING A WALKOUT BASEMENT, 6 BEDROOMS, AND 7 BATHROOMS.

LOCATED IN THE TOWN OF FREDERICK, THIS PROPERTY IS PART OF A LARGER MASTER-PLANNED COMMUNITY AND IS POISED FOR A SEAMLESS TRANSFER OF OWNERSHIP. THE NEW OWNER WILL HAVE THE OPPORTUNITY TO COLLABORATE WITH THE TOWN TO FINALIZE THE DEVELOPMENT. MAKING IT AN IDEAL INVESTMENT FOR THOSE LOOKING TO CAPITALIZE ON ITS PRIME LOCATION AND POTENTIAL.