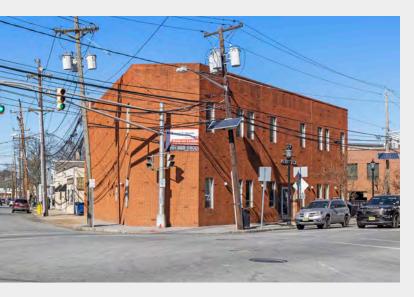

### EXECUTIVE SUMMARY

NAI James E. Hanson is pleased to present, on an exclusive basis, for sale or lease 75-87 Hudson Street, Hackensack, NJ 07601 (the "Property"), which is a .39 acre level lot improved with a ±7,500 SF 2-story office building, plus basement, and a ±4,000 SF warehouse building with one grade level drive in door and 14' ceilings. Zoned B-2 and in the inclusionary housing overlay zone IO-1A the Property is suitable for many commercial and potential residential uses. Located at the signalized intersection of Hudson and Kansas Street the Property is in close proximity to the Bergen County Court House and Administrative complex, Greater Alliance FCU, Costco, Advance Auto Parts/Pepboys, 335,000 SF Court Plaza office complex, the Bergen County Jail and numerous small businesses and a dense residential development.

#### SALE PRICE: \$1,800,000 LEASE PRICE: Call Listing Agent

| PROPERTY SUMMARY         |                  |
|--------------------------|------------------|
| Address                  | 77 Hudson Street |
| Municipality             | Hackensack       |
| County                   | Bergen           |
| Tax Class                | 4A (Commercial)  |
| Block/Lot                | 66/1.01          |
| Building Size (SF)       | 11,500           |
| Real Estate Taxes (2024) | \$50,424         |
| Drive Ins                | One (1)          |
| Parking Spaces           | 25               |
| Zoning                   | B-2              |