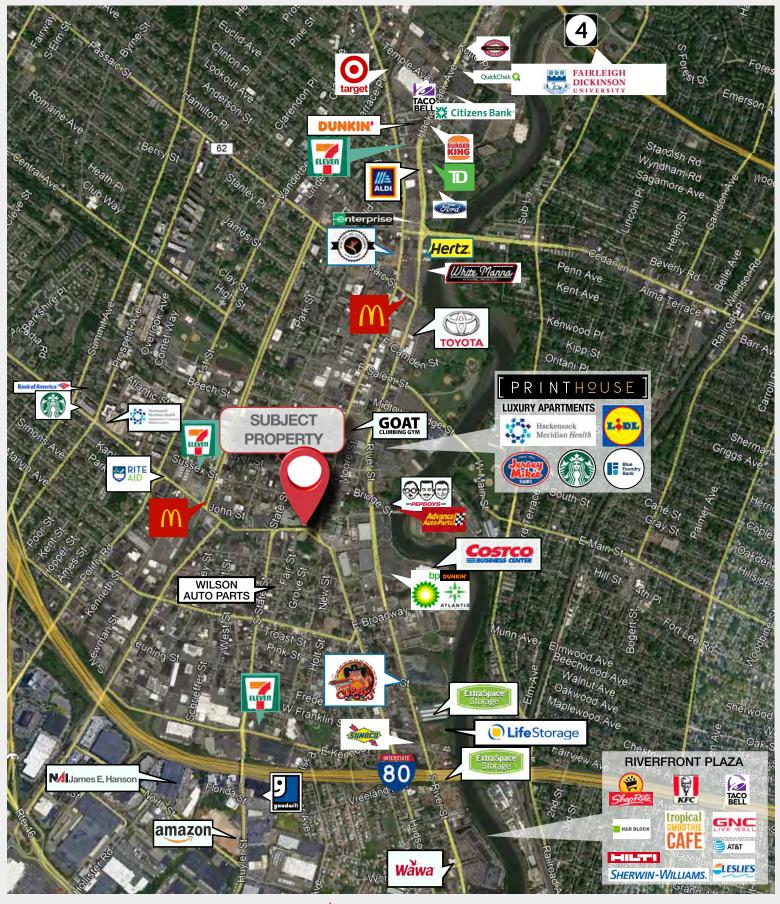

|
| Parking Spaces           | 25               |
| Zoning                   | B-2              |

FOLLOW US! 🚹 👩 😏 💼 | Member of NAI Global with 325+ Offices Worldwide

#### Jonathan M. Kristofich | Vice President

201 488 5800 x103 | jkristofich@naihanson.com

195 North Street, Suite 100 • Teterboro, NJ 07608 | 201 488 5800 • 10 Lanidex Plaza W., Parsippany, NJ 07054 | 973 463 1011 • naihanson.com

SERVICES OFFERED

Brokerage • Property Management • Corporate Services • Financing • Logistics • Government Services • Tenant Representation • Cold Storage • Investment Services THE INFORMATION CONTAINED HEREIN HAS BEEN OBTAINED FROM SOURCES CONSIDERED TO BE RELIABLE, BUT NO GUARANTEE OF ITS ACCURACY IS MADE BY NAI JAMES E. HANSON.

#### **AERIAL VIEW** & HIGHWAY MAP







LOCAL OCCUPIER





#### ADDITIONAL PHOTOS















# ADDITIONAL















#### ZONING MAP & USES

#### CLICK HERE FOR B-2 ZONING REGULATIONS



COMMERCIAL REAL ESTATE SERVICES WORLDW

## INCLUSIONARY OVERLAY ZONE