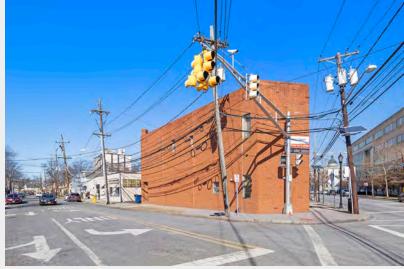

### EXECUTIVE SUMMARY

NAI James E. Hanson is pleased to present, on an exclusive basis, for sale or lease 75-87 Hudson Street, Hackensack, NJ 07601 (the "Property"), which is a .39 acre level lot improved with a ±7,500 SF 2-story office building, plus basement, and a ±4,000 SF warehouse building with one grade level drive in door and 14' ceilings. Zoned B-2 and in the inclusionary housing overlay zone IO-1A the Property is suitable for many commercial and potential residential uses. Located at the signalized intersection of Hudson and Kansas Street the Property is in close proximity to the Bergen County Court House and Administrative complex, Greater Alliance FCU, Costco, Advance Auto Parts/Pepboys, 335,000 SF Court Plaza office complex, the Bergen County Jail and numerous small businesses and a dense residential development.