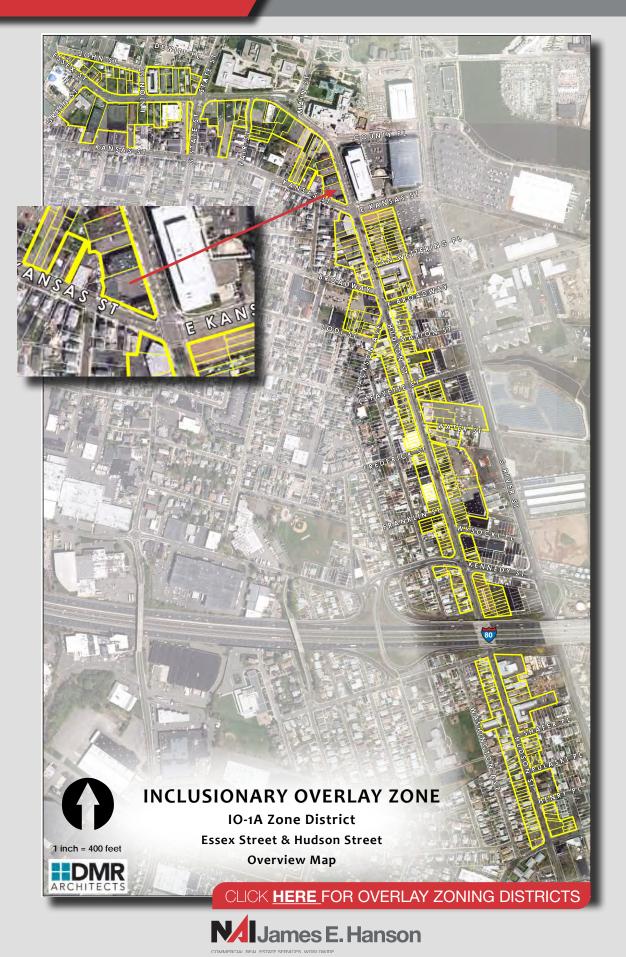

### EXECUTIVE SUMMARY

NAI James E. Hanson is pleased to present, on an exclusive basis, for sale or lease 75-87 Hudson Street, Hackensack, NJ 07601 (the "Property"), which is a .39 acre level lot improved with a ±7,500 SF 2-story office building, plus basement, and a ±4,000 SF warehouse building with one grade level drive in door and 14' ceilings. Zoned B-2 and in the inclusionary housing overlay zone IO-1A the Property is suitable for many commercial and potential residential uses. Located at the signalized intersection of Hudson and Kansas Street the Property is in close proximity to the Bergen County Court House and Administrative complex, Greater Alliance FCU, Costco, Advance Auto Parts/Pepboys, 335,000 SF Court Plaza office complex, the Bergen County Jail and numerous small businesses and a dense residential development.

#### ZONING MAP & USES

## INCLUSIONARY OVERLAY ZONE