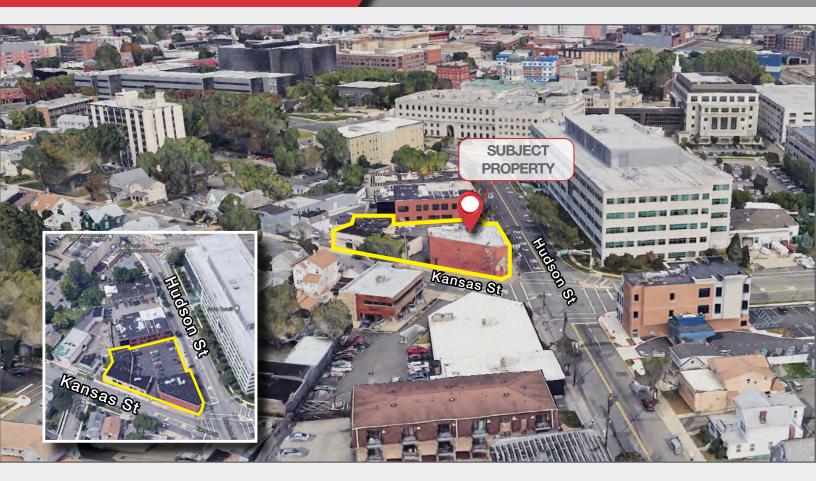

### EXECUTIVE SUMMARY

NAI James E. Hanson is pleased to present, on an exclusive basis, for sale or lease 75-87 Hudson Street, Hackensack, NJ 07601 (the "Property"), which is a .39 acre level lot improved with a ±7,500 SF 2-story office building, plus basement, and a ±4,000 SF warehouse building with one grade level drive in door and 14' ceilings. Zoned B-2 and in the inclusionary housing overlay zone IO-1A the Property is suitable for many commercial and potential residential uses. Located at the signalized intersection of Hudson and Kansas Street the Property is in close proximity to the Bergen County Court House and Administrative complex, Greater Alliance FCU, Costco, Advance Auto Parts/Pepboys, 335,000 SF Court Plaza office complex, the Bergen County Jail and numerous small businesses and a dense residential development.

#### **AERIAL VIEW** & HIGHWAY MAP

LOCAL OCCUPIER