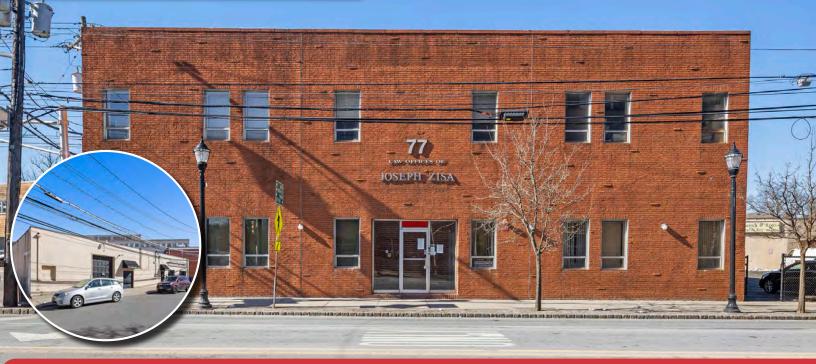

### EXECUTIVE SUMMARY

NAI James E. Hanson is pleased to present, on an exclusive basis, for sale or lease 75-87 Hudson Street, Hackensack, NJ 07601 (the "Property"), which is a .39 acre level lot improved with a ±7,500 SF 2-story office building, plus basement, and a ±4,000 SF warehouse building with one grade level drive in door and 14' ceilings. Zoned B-2 and in the inclusionary housing overlay zone IO-1A the Property is suitable for many commercial and potential residential uses. Located at the signalized intersection of Hudson and Kansas Street the Property is in close proximity to the Bergen County Court House and Administrative complex, Greater Alliance FCU, Costco, Advance Auto Parts/Pepboys, 335,000 SF Court Plaza office complex, the Bergen County Jail and numerous small businesses and a dense residential development.

#### SALE PRICE: \$1,800,000 LEASE PRICE: Call Listing Agent

| PROPERTY SUMMARY         |                  |
|--------------------------|------------------|
| Address                  | 77 Hudson Street |
| Municipality             | Hackensack       |
| County                   | Bergen           |
| Tax Class                | 4A (Commercial)  |
| Block/Lot                | 66/1.01          |
| Building Size (SF)       | 11,500           |
| Real Estate Taxes (2024) | \$50,424         |
| Drive Ins                | One (1)          |
| Parking Spaces           | 25               |
| Zoning                   | B-2              |