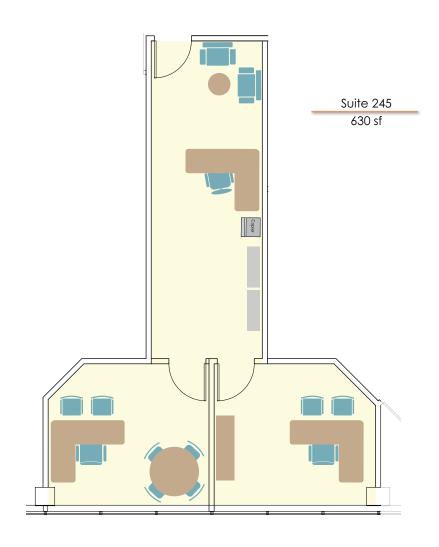

## FirstBank in Wheat Ridge

4350 Wadsworth Boulevard, Wheat Ridge, CO 80033

**AVAILABLE SUITES** 