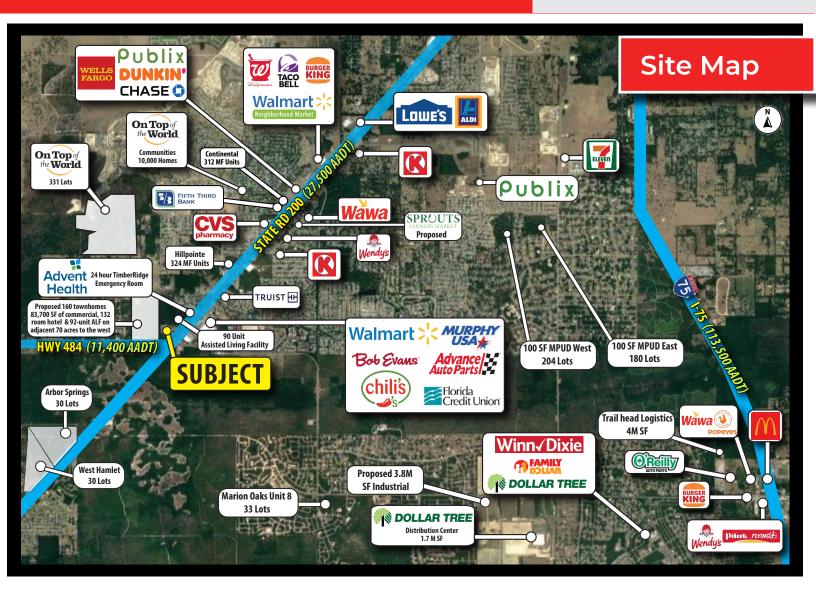

#### **PROPERTY HIGHLIGHTS**

- ▶ 1-12 acres (MOL) available at signalized intersection of SR 200 (27,500 AADT) & Hwy 484 (11,400 AADT)
- 825' of frontage along SR 200 & 650' of frontage along Hwy 484
- Advent Health 24 hour TimberRidge Emergency Room next door (60 employees, 22 nurses, 12 beds & 26,000 annual visits)
- Proposed 160 townhomes, 83,700 SF of commercial, 132 room hotel & 92-unit ALF on adjacent 70 acres to the west
- Surrounding Retailers include Walmart, Bealls, Florida Credit Union, Advance Auto, Murphy USA, Bob Evans & Chili's
- Strong demographics include, a population over 43,000 and an average household income over \$71,000 within a 5-mile radius