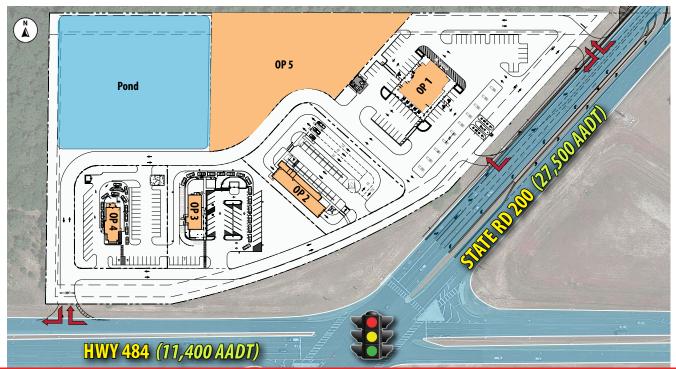

# **OUTPARCELS AVAILABLE**

NWC of SR 200 & Hwy 484 | Ocala, FL 34481

#### **PROPERTY HIGHLIGHTS**

- ▶ 1-12 acres (MOL) available at signalized intersection of SR 200 (27,500 AADT) & Hwy 484 (11,400 AADT)
- 825' of frontage along SR 200 & 650' of frontage along Hwy 484
- Advent Health 24 hour TimberRidge Emergency Room next door (60 employees, 22 nurses, 12 beds & 26,000 annual visits)
- Proposed 160 townhomes, 83,700 SF of commercial, 132 room hotel & 92-unit ALF on adjacent 70 acres to the west
- Surrounding Retailers include Walmart, Bealls, Florida Credit Union, Advance Auto, Murphy USA, Bob Evans & Chili's
- Strong demographics include, a population over 43,000 and an average household income over \$71,000 within a 5-mile radius

## **Traffic Counts**

**STATE RD 200** 27,500 AADT **HWY 484** 11,400 AADT