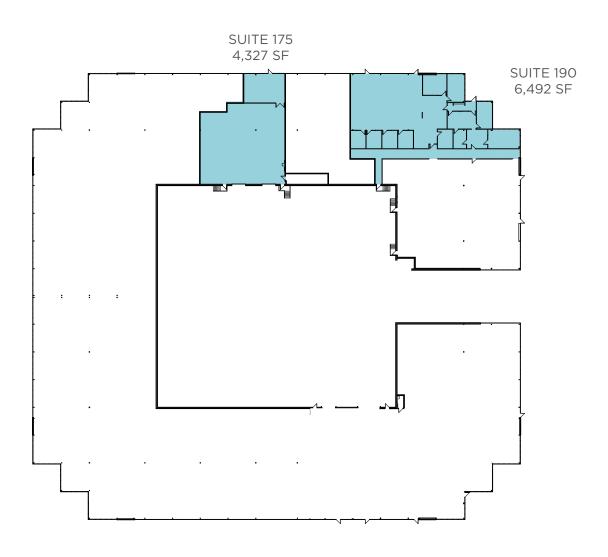

### 4900 PARKWAY DRIVE

# 10,819 SF AVAILABLE



### 4700 DUKE DRIVE

## 22,012 SF AVAILABLE



#### PROPERTY SPECIFICS

**Location** Deerfield Township

Address 4900 Parkway Drive 4700 Duke Drive

Mason, OH 45040 Mason, OH 45040

**Building Size** 4900: 76,287 sf

4700: 77,633 sf

Parking 280 spaces per building

Access 1/4 mile off I-71 at Fields Ertel Interchange

Ceiling Heights 9'-13'

Lighting Recessed flourescent

Flooring Carpet and Tile

Windows Floor to ceiling glass exposure

Construction Concrete panel glass

Zoning LM-PUD

HVAC All suites have their own HVAC

Sprinkler System Wet system

Utility Providers Gas and Electric: Duke Energy

Water: Warren County

Signage Building facade signage











©2019 Cushman & Wakefield. All rights reserved. The information contained in this communication is strictly confidential. Thi