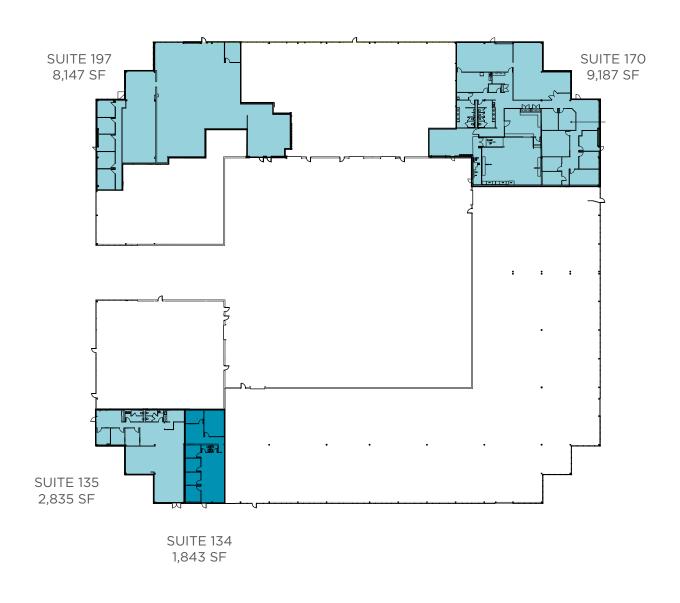

### 4900 PARKWAY DRIVE

# 10,819 SF AVAILABLE



### 4700 DUKE DRIVE

## 22,012 SF AVAILABLE



#### PROPERTY SPECIFICS

**Location** Deerfield Township

Address 4900 Parkway Drive 4700 Duke Drive

Mason, OH 45040 Mason, OH 45040

**Building Size** 4900: 76,287 sf

4700: 77,633 sf

Parking 280 spaces per building

Access 1/4 mile off I-71 at Fields Ertel Interchange

Ceiling Heights 9'-13'

Lighting Recessed flourescent

Flooring Carpet and Tile

Windows Floor to ceiling glass exposure

Construction Concrete panel glass

Zoning LM-PUD

HVAC All suites have their own HVAC

Sprinkler System Wet system

Utility Providers Gas and Electric: Duke Energy

Water: Warren County

Signage Building facade signage











©2019 Cushman & Wakefield. All rights reserved. The information contained in this communication is strictly confidential. This information has been obtained from sources be