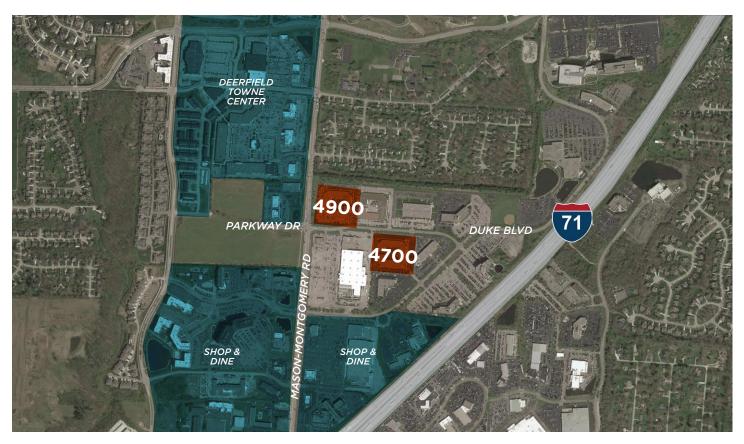

#### PROPERTY SPECIFICS

**Location** Deerfield Township

Address 4900 Parkway Drive 4700 Duke Drive

Mason, OH 45040 Mason, OH 45040

**Building Size** 4900: 76,287 sf

4700: 77,633 sf

Parking 280 spaces per building

Access 1/4 mile off I-71 at Fields Ertel Interchange

Ceiling Heights 9'-13'

Lighting Recessed flourescent

Flooring Carpet and Tile

Windows Floor to ceiling glass exposure

Construction Concrete panel glass

Zoning LM-PUD