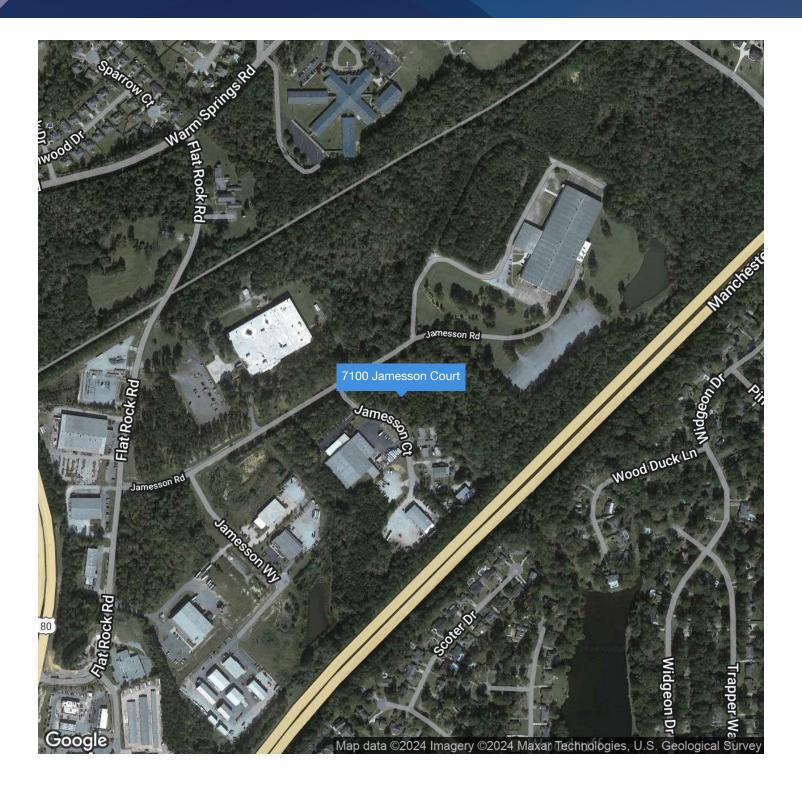

velopment
- · Access to key amenities
- · Strategic investment opportunity
- Versatile land suitable for various uses
- Favorable market conditions in the area

#### **OFFERING SUMMARY**

|           |           | \$350,000        |
|-----------|-----------|------------------|
|           |           | 3.02 Acres       |
|           |           |                  |
| 0.3 MILES | 0.5 MILES | 1 MILE           |
| 25        | 277       | 1,302            |
| 60        | 676       | 3,117            |
| \$113,389 | \$122,004 | \$110,203        |
|           | 25        | 25 277<br>60 676 |



### 7100 JAMESSON COURT

Columbus, GA 31820





### 7100 JAMESSON COURT

# FOR SALE

Columbus, GA 31820





### 7100 JAMESSON COURT

Columbus, GA 31820





### 7100 JAMESSON COURT

Columbus, GA 31820





### 7100 JAMESSON COURT

### FOR SALE

Columbus, GA 31820



| POPULATION           | 0.3 MILES       | 0.5 MILES            | 1 MILE          |
|----------------------|-----------------|----------------------|-----------------|
| Total Population     | 60              | 676                  | 3,117           |
| Average Age          | 43              | 41                   | 39              |
| Average Age (Male)   | 41              | 40                   | 38              |
| Average Age (Female) | 44              | 42                   | 41              |
| HOUSEHOLDS & INCOME  | 0.21411.50      | 0.5.40.50            | 4 > 400 =       |
| HOUSEHOLDS & INCOME  | 0.3 MILES       | 0.5 MILES            | 1 MILE          |
| Total Households     | 0.3 MILES<br>25 | <b>0.5 MILES</b> 277