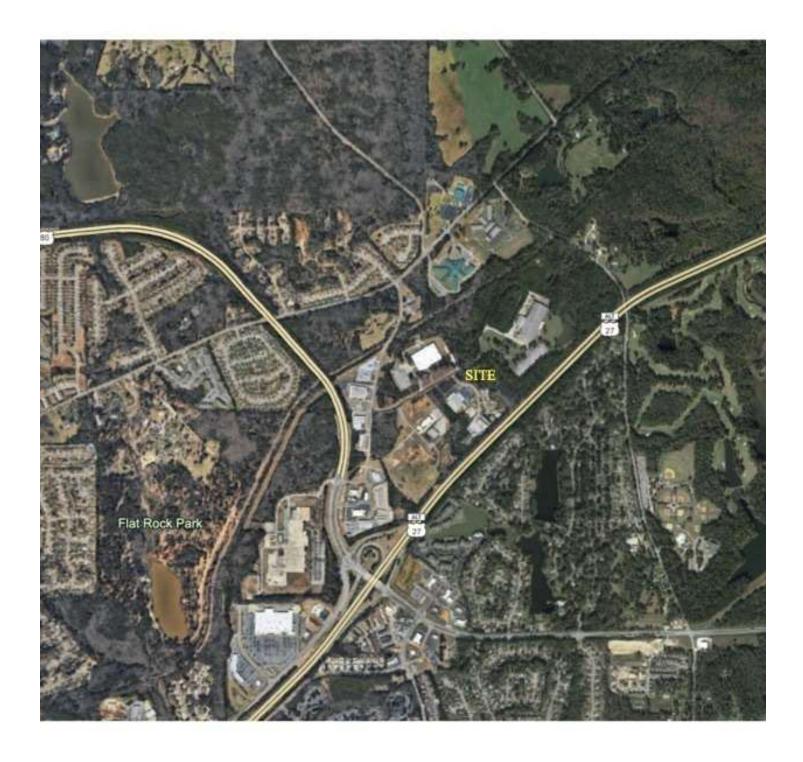

this rare chance to secure a valuable asset in a sought-after location.

#### **PROPERTY HIGHLIGHTS**

- · Prime location in Columbus, GA
- · Potential for development
- · Access to key amenities
- · Strategic investment opportunity
- Versatile land suitable for various uses
- Favorable market conditions in the area

#### **OFFERING SUMMARY**

|           |           | \$350,000        |
|-----------|-----------|------------------|
|           |           | 3.02 Acres       |
|           |           |                  |
| 0.3 MILES | 0.5 MILES | 1 MILE           |
| 25        | 277       | 1,302            |
| 60        | 676       | 3,117            |
| \$113,389 | \$122,004 | \$110,203        |
|           | 25        | 25 277<br>60 676 |



### 7100 JAMESSON COURT

Columbus, GA 31820





### 7100 JAMESSON COURT

# FOR SALE

Columbus, GA 31820





### 7100 JAMESSON COURT

Columbus, GA 31820





### 7100 JAMESSON COURT

Columbus, GA 31820





### 7100 JAMESSON COURT

### FOR SALE

Columbus, GA 31820



| POPULATION           | 0.3 MILES       | 0.5 MILES            | 1 MILE          |
|----------------------|-----------------|----------------------|-----------------|
| Total Population     | 60              | 676                  | 3,117           |
| Average Age          | 43              | 41                   | 39              |
| Average Age (Male)   | 41              | 40                   | 38              |
| Average Age (Female) | 44              | 42                   | 41              |
| HOUSEHOLDS & INCOME  | 0.21411.50      | 0.5.40.50            | 4 > 40