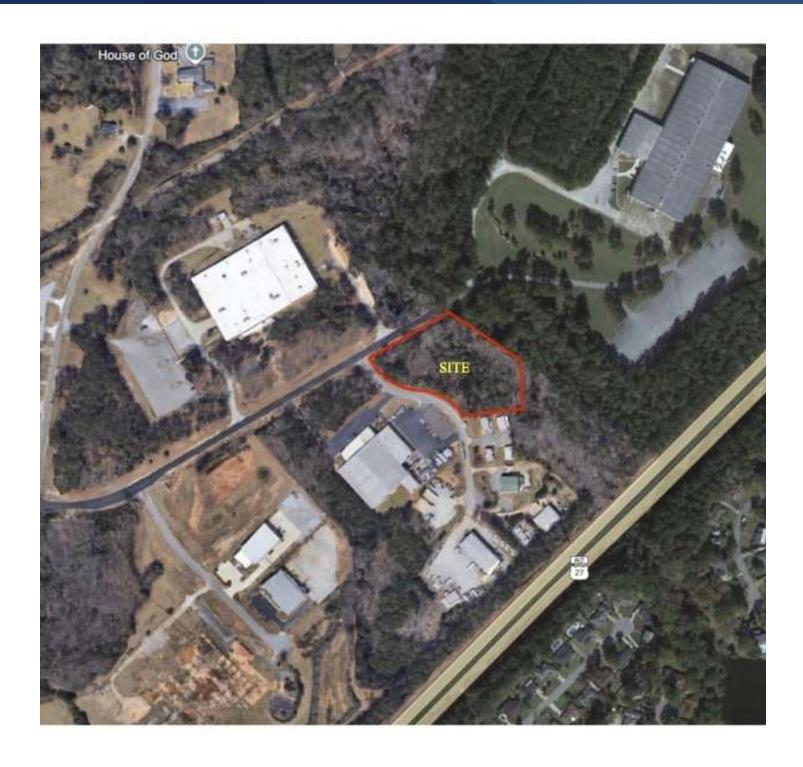

r location.

#### **PROPERTY HIGHLIGHTS**

- · Prime location in Columbus, GA
- · Potential for development
- · Access to key amenities
- · Strategic investment opportunity
- Versatile land suitable for various uses
- Favorable market conditions in the area

#### **OFFERING SUMMARY**

|           |           | \$350,000        |
|-----------|-----------|------------------|
|           |           | 3.02 Acres       |
|           |           |                  |
| 0.3 MILES | 0.5 MILES | 1 MILE           |
| 25        | 277       | 1,302            |
| 60        | 676       | 3,117            |
| \$113,389 | \$122,004 | \$110,203        |
|           | 25        | 25 277<br>60 676 |



### 7100 JAMESSON COURT

Columbus, GA 31820





### 7100 JAMESSON COURT

# FOR SALE

Columbus, GA 31820





### 7100 JAMESSON COURT

Columbus, GA 31820





### 7100 JAMESSON COURT

Columbus, GA 31820





### 7100 JAMESSON COURT

### FOR SALE

Columbus, GA 31820



| POPULATION           | 0.3 MILES       | 0.5 MILES            | 1 MILE          |
|----------------------|-----------------|----------------------|-----------------|
| Total Population     | 60              | 676                  | 3,117           |
| Average Age          | 43              | 41                   | 39              |
| Average Age (Male)   | 41              | 40                   | 38              |
| Average Age (Female) | 44              | 42                   | 41              |
| HOUSEHOLDS & INCOME  | 0.21411.50      | 0.5.40.50            | 4 > 400 =       |
| HOUSEHOLDS & INCOME  | 0.3 MILES       | 0.5 MI