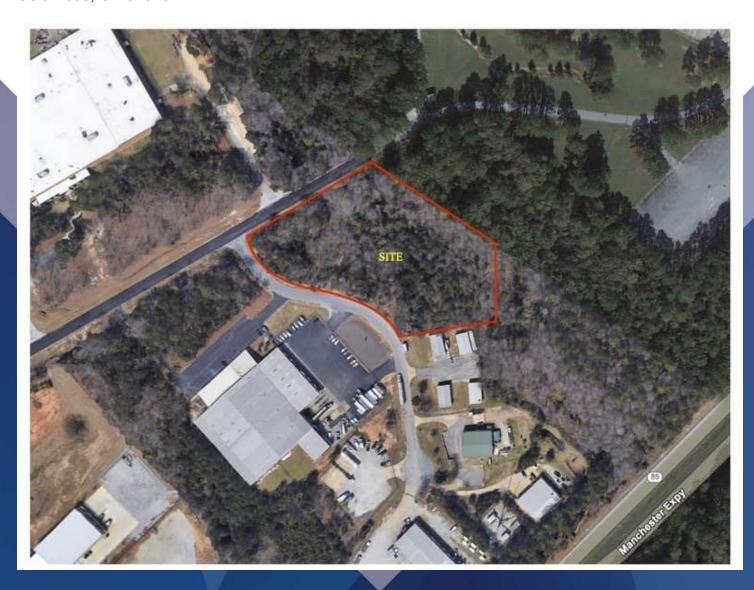

#### 7100 JAMESSON COURT

Columbus, GA 31820

#### PROPERTY DESCRIPTION

Introducing 7100 Jamesson Court, a prime investment opportunity located in the thriving Columbus area. This well-appointed property offers a strategic location with easy access to amenities, making it an ideal choice for the discerning Land/Other investor. With its attractive features and potential for development, this property presents a promising venture for those seeking to maximize their investment portfolio. Don't miss out on this rare chance to secure a valuable asset in a sought-after location.

#### **PROPERTY HIGHLIGHTS**

- · Prime location in Columbus, GA
- · Potential for development
- · Access to key amenities
- · Strategic investment opportunity
- Versatile land suitable for various uses
- Favorable market conditions in the area

#### **OFFERING SUMMARY**

|           |           | \$350,000        |
|-----------|-----------|------------------|
|           |           | 3.02 Acres       |
|           |           |                  |
| 0.3 MILES | 0.5 MILES | 1 MILE           |
| 25        | 277       | 1,302            |
| 60        | 676       | 3,117            |
| \$113,389 | \$122,004 | \$110,203        |
|           | 25        | 25 277<br>60 676 |