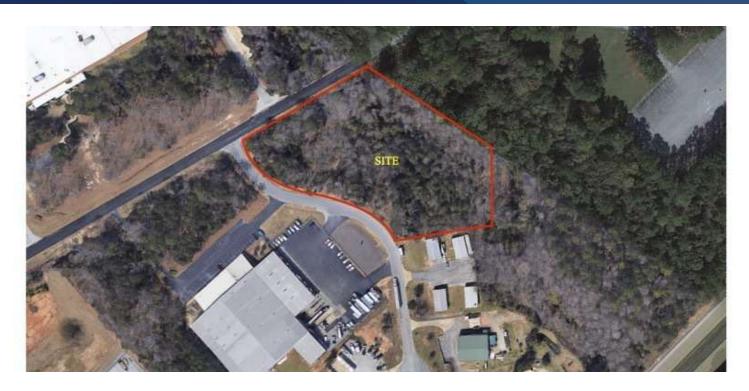

# LAND FOR SALE

### 7100 JAMESSON COURT

Columbus, GA 31820



SALE PRICE

\$350,000



#### 7100 JAMESSON COURT

Columbus, GA 31820



#### PROPERTY DESCRIPTION

Introducing 7100 Jamesson Court, a prime investment opportunity located in the thriving Columbus area. This well-appointed property offers a strategic location with easy access to amenities, making it an ideal choice for the discerning Land/Other investor. With its attractive features and potential for development, this property presents a promising venture for those seeking to maximize their investment portfolio. Don't miss out on this rare chance to secure a valuable asset in a sought-after location.

#### **PROPERTY HIGHLIGHTS**

- · Prime location in Columbus, GA
- · Potential for development
- · Access to key amenities
- · Strategic investment opportunity
- Versatile land suitable for various uses
- Favorable market conditions in the area

#### **OFFERING