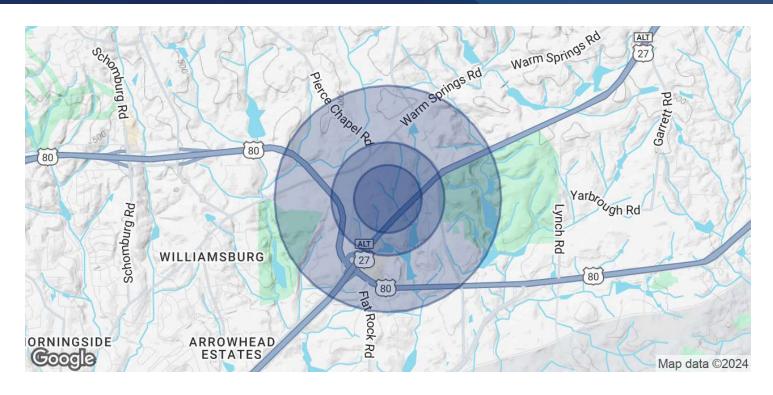

#### **OFFERING SUMMARY**

|           |           | \$350,000        |
|-----------|-----------|------------------|
|           |           | 3.02 Acres       |
|           |           |                  |
| 0.3 MILES | 0.5 MILES | 1 MILE           |
| 25        | 277       | 1,302            |
| 60        | 676       | 3,117            |
| \$113,389 | \$122,004 | \$110,203        |
|           | 25        | 25 277<br>60 676 |

### FOR SALE

Columbus, GA 31820

| POPULATION           | 0.3 MILES       | 0.5 MILES            | 1 MILE          |
|----------------------|-----------------|----------------------|-----------------|
| Total Population     | 60              | 676                  | 3,117           |
| Average Age          | 43              | 41                   | 39              |
| Average Age (Male)   | 41              | 40                   | 38              |
| Average Age (Female) | 44              | 42                   | 41              |
| HOUSEHOLDS & INCOME  | 0.21411.50      | 0.5.40.50            | 4 > 400 =       |
| HOUSEHOLDS & INCOME  | 0.3 MILES       | 0.5 MILES            | 1 MILE          |
| Total Households     | 0.3 MILES<br>25 | <b>0.5 MILES</b> 277 | 1 MILE<br>1,302 |
|                      |                 |                      |                 |
| Total Households     | 25              | 277                  | 1,302           |

Demographics data derived from AlphaMap