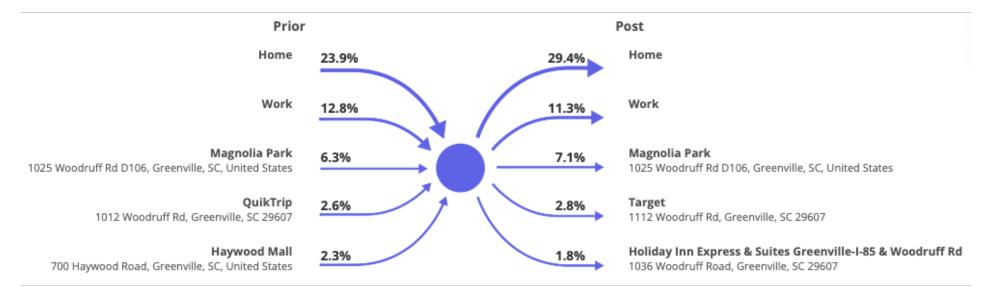

.us
102867, SC



# PROPERTY INSIGHTS - PAST 12 MONTHS

1022 WOODRUFF ROAD STE B | GREENVILLE, SC 29607

| Visits 223.6K Avg. Dwell Time  Visits / sq ft 1.19 Panel Visits | 96 min |
|-----------------------------------------------------------------|--------|
| Visits / sq ft 1.19 Panel Visits                                |        |
|                                                                 | 19.9K  |
| Size - sq ft 187.1K Visits YoY                                  | -4.9%  |
| Visitors 124.3K Visits Yo2Y                                     | -4.5%  |
| Visit Frequency 3.3 Visits Yo3Y                                 | -11.1% |

## TRAFFIC PATTERNS

### 1022 WOODRUFF ROAD STE B | GREENVILLE, SC 29607



### **VISITOR JOURNEY**

#### 1022 WOODRUFF ROAD STE B | GREENVILLE, SC 29607







# **FOOT TRAFFIC ANALYSIS**

### 1022 WOODRUFF ROAD STE B | GREENVILLE, SC 29607

#### Hourly Visits ?



#### Visit Duration ?



DIVINE GROUP 22 Garlington Road Greenville, SC 29615 JOHN PLANK
0: (864) 608-3248
C: (864) 608-3248
john@divinegroup.us
102867, SC

## **DEMOGRAPHICS**

### 1022 WOODRUFF ROAD STE B | GREENVILLE, SC 29607



| Population                            | 1 Mile         | 3 Miles                   | 5 Miles                   |
|---------------------------------------|----------------|---------------------------|---------------------------|
| Male                                  | 1,877          | 20,956                    | 75,372                    |
| Female                                | 2,000          | 21,342                    | 80,167