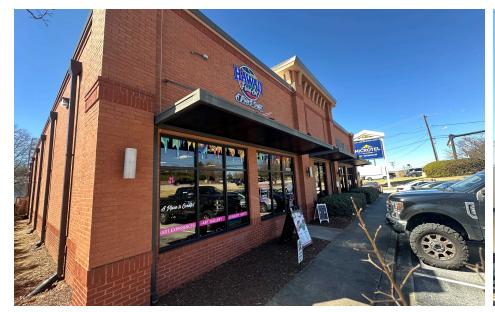

## PROPERTY PHOTOS

#### **Property Overview**

Divine Group is proud to present 1022 B Woodruff Rd for lease. Positioned in Prime Square Shopping Center, this +/-2,700 SF retail space offers excellent visibility and high customer traffic, making it an ideal location for your business. The property boasts neighbors such as Carrabba's, Twin Peaks, and Midtown Deli, ensuring steady foot traffic and exceptional visibility. The center also includes renowned businesses and amenities like Palmetto State Armory, Holiday Inn, Microtel by Wyndham, Chuy's restaurant, Spectrum Store, & Elevation Church. Additionally, the site sits directly across from the Magnolia Park Shopping Center, and Costco.

The available space features an open floor plan and appealing red-brick façade with substantial frontage perfect for prominent signage. Large storefront windows invite ample natural light, enhancing retail visibility and attractiveness to passersby. The rear of the space is well-equipped with a convenient loading area, including a walk-up platform and door to accommodate deliveries efficiently.