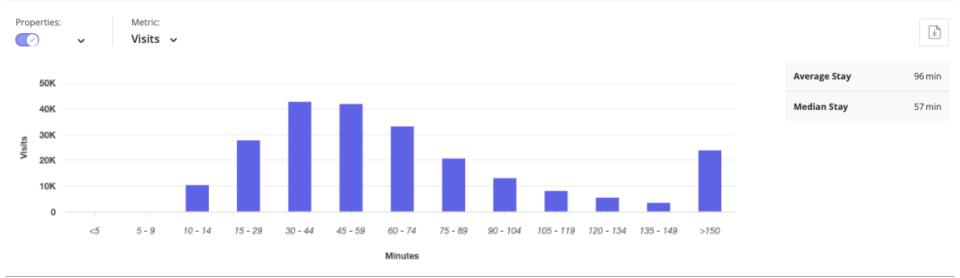

# PROPERTY INSIGHTS - PAST 12 MONTHS

1022 WOODRUFF ROAD STE B | GREENVILLE, SC 29607

| Visits 223.6K Avg. Dwell Time  Visits / sq ft 1.19 Panel Visits | 96 min |
|-----------------------------------------------------------------|--------|
| Visits / sq ft 1.19 Panel Visits                                |        |
|                                                                 | 19.9K  |
| Size - sq ft 187.1K Visits YoY                                  | -4.9%  |
| Visitors 124.3K Visits Yo2Y                                     | -4.5%  |
| Visit Frequency 3.3 Visits Yo3Y                                 | -11.1% |

#### Hourly Visits ?

#### Visit Duration ?

DIVINE GROUP 22 Garlington Road Greenville, SC 29615 JOHN PLANK
0: (864) 608-3248
C: (864) 608-3248
john@divinegroup.us
102867, SC