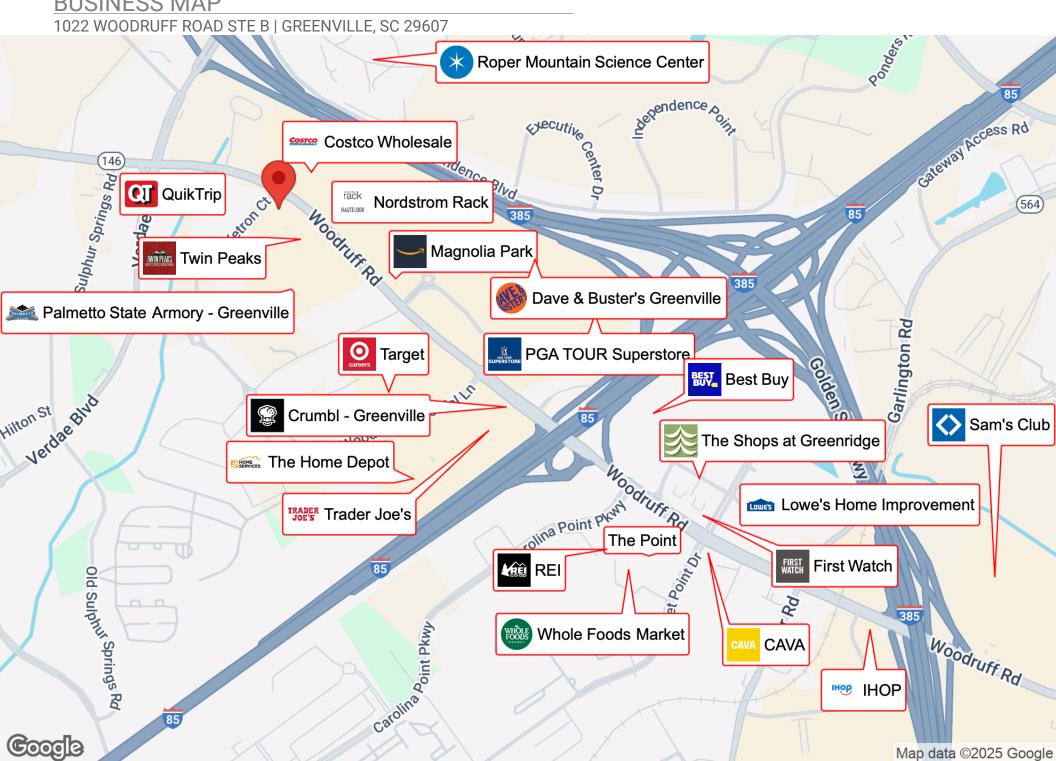

ell-equipped with a convenient loading area, including a walk-up platform and door to accommodate deliveries efficiently.

Parking:

Common



## PROPERTY PHOTOS

### 1022 WOODRUFF ROAD STE B | GREENVILLE, SC 29607









DIVINE GROUP 22 Garlington Road Greenville, SC 29615

JOHN PLANK
0: (864) 608-3248
C: (864) 608-3248
john@divinegroup.us
102867, SC



# PROPERTY PHOTOS

### 1022 WOODRUFF ROAD STE B | GREENVILLE, SC 29607





DIVINE GROUP 22 Garlington Road Greenville, SC 29615

JOHN PLANK
O: (864) 608-3248
C: (864) 608-3248
john@divinegroup.us
102867, SC

## **LOCATION MAPS**

### 1022 WOODRUFF ROAD STE B | GREENVILLE, SC 29607



DIVINE GROUP 22 Garlington Road Greenville, SC 29615

JOHN PLANK
0: (864) 608-3248
C: (864) 608-3248
john@divinegroup.us
102867, SC

### **BUSINESS MAP**



## **REGIONAL MAP**

### 1022 WOODRUFF ROAD STE B | GREENVILLE, SC 29607



DIVINE GROUP 22 Garlington Road Greenville, SC 29615 JOHN PLANK
0: (864) 608-3248
C: (864) 608-3248
john@divinegroup.us
102867, SC

## **AERIAL MAP**

### 1022 WOODRUFF ROAD STE B | GREENVILLE, SC 29607



DIVINE GROUP 22 Garlington Road Greenville, SC 29615 JOHN PLANK
0: (864) 608-3248
C: (864) 608-3248
john@divinegroup.us
102867, SC



# PROPERTY INSIGHTS - PAST 12 MONTHS

1022 WOODRUFF ROAD STE B | GREENVILLE, SC 29607

| Visits 223.6K Avg. Dwell Time  Visits / sq ft 1.19 Panel Visits | 96 min |
|-----------------------------------------------------------------|--------|
| Visits / sq ft 1.19 Panel Visits                                |        |
|