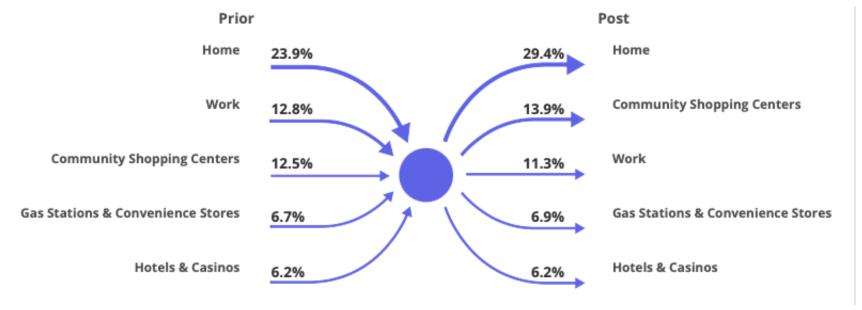

s
102867, SC



# PROPERTY INSIGHTS - PAST 12 MONTHS

1022 WOODRUFF ROAD STE B | GREENVILLE, SC 29607

| Visits 223.6K Avg. Dwell Time  Visits / sq ft 1.19 Panel Visits | 96 min |
|-----------------------------------------------------------------|--------|
| Visits / sq ft 1.19 Panel Visits                                |        |
|                                                                 | 19.9K  |
| Size - sq ft 187.1K Visits YoY                                  | -4.9%  |
| Visitors 124.3K Visits Yo2Y                                     | -4.5%  |
| Visit Frequency 3.3 Visits Yo3Y                                 | -11.1% |

## TRAFFIC PATTERNS

### 1022 WOODRUFF ROAD STE B | GREENVILLE, SC 29607



### **VISITOR JOURNEY**

#### 1022 WOODRUFF ROAD STE B | GREENVILLE, SC 29607







# **FOOT TRAFFIC ANALYSIS**

### 1022 WOODRUFF ROAD STE B | GREENVILLE, SC 29607

#### Hourly Visits ?



#### Visit Duration ?



DIVINE GROUP 22 Garlington Road Greenville, SC 29615 JOHN PLANK
0: (864) 608-3248
C: (864) 608-3248
john@divinegroup.us
102867, SC

## **DEMOGRAPHICS**

### 1022 WOODRUFF ROAD STE B | GREENVILLE, SC 29607



| Population                            | 1 Mile         | 3 Miles                   | 5 Miles                   |
|---------------------------------------|----------------|---------------------------|---------------------------|
| Male                                  | 1,877          | 20,956                    | 75,372                    |
| Female                                | 2,000          | 21,342                    | 80,167