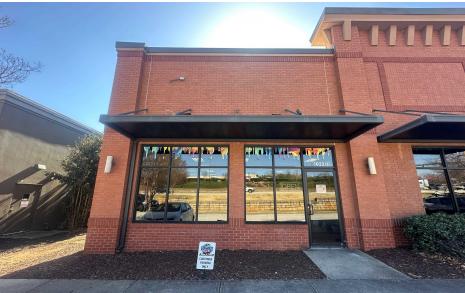

#### **Property Overview**

Divine Group is proud to present 1022 B Woodruff Rd for lease. Positioned in Prime Square Shopping Center, this +/-2,700 SF retail space offers excellent visibility and high customer traffic, making it an ideal location for your business. The property boasts neighbors such as Carrabba's, Twin Peaks, and Midtown Deli, ensuring steady foot traffic and exceptional visibility. The center also includes renowned businesses and amenities like Palmetto State Armory, Holiday Inn, Microtel by Wyndham, Chuy's restaurant, Spectrum Store, & Elevation Church. Additionally, the site sits directly across from the Magnolia Park Shopping Center, and Costco.

The available space features an open floor plan and appealing red-brick façade with substantial frontage perfect for prominent signage. Large storefront windows invite ample natural light, enhancing retail visibility and attractiveness to passersby. The rear of the space is well-equipped with a convenient loading area, including a walk-up platform and door to accommodate deliveries efficiently.

## PROPERTY PHOTOS