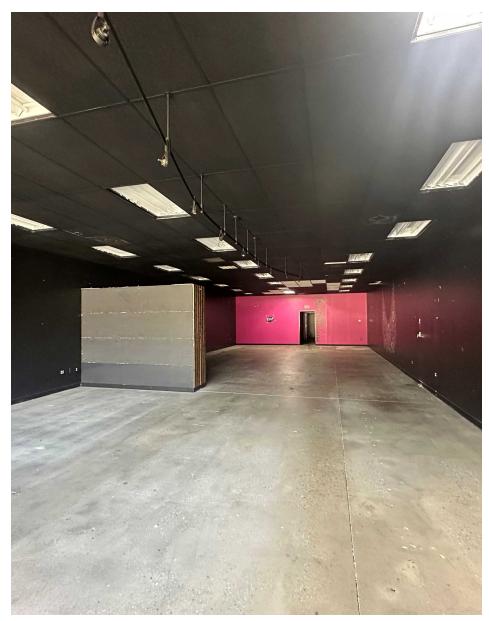

The available space features an open floor plan and appealing red-brick façade with substantial frontage perfect for prominent signage. Large storefront windows invite ample natural light, enhancing retail visibility and attractiveness to passersby. The rear of the space is well-equipped with a convenient loading area, including a walk-up platform and door to accommodate deliveries efficiently.

# PROPERTY PHOTOS