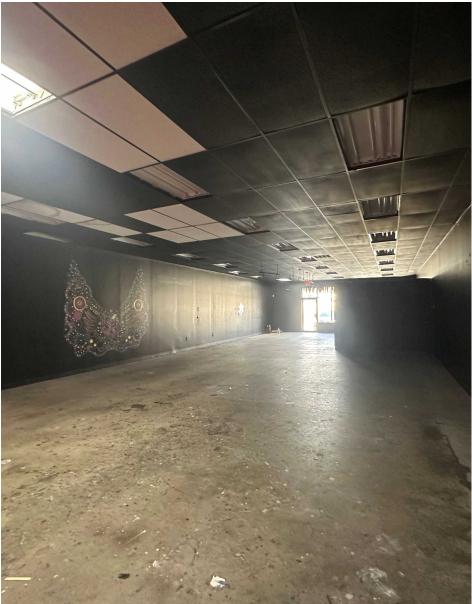

The available space features an open floor plan and appealing red-brick façade with substantial frontage perfect for prominent signage. Large storefront windows invite ample natural light, enhancing retail visibility and attractiveness to passersby. The rear of the space is well-equipped with a convenient loading area, including a walk-up platform and door to accommodate deliveries efficiently.

# PROPERTY PHOTOS