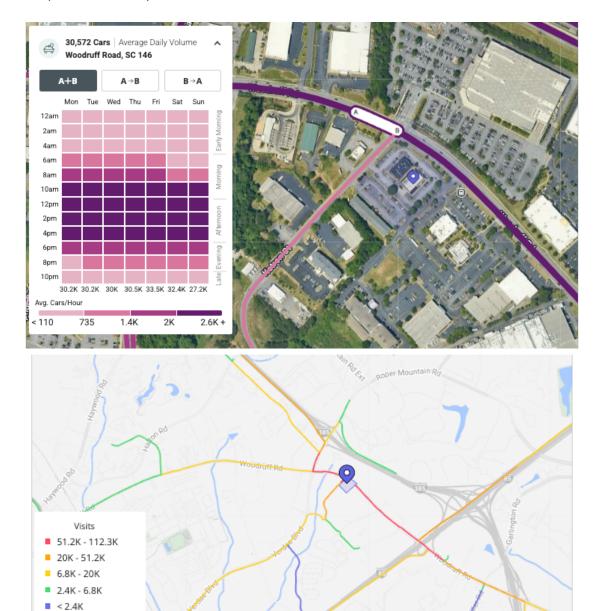

## **AERIAL MAP**

## TRAFFIC PATTERNS

### 1022 WOODRUFF ROAD STE B | GREENVILLE, SC 29607