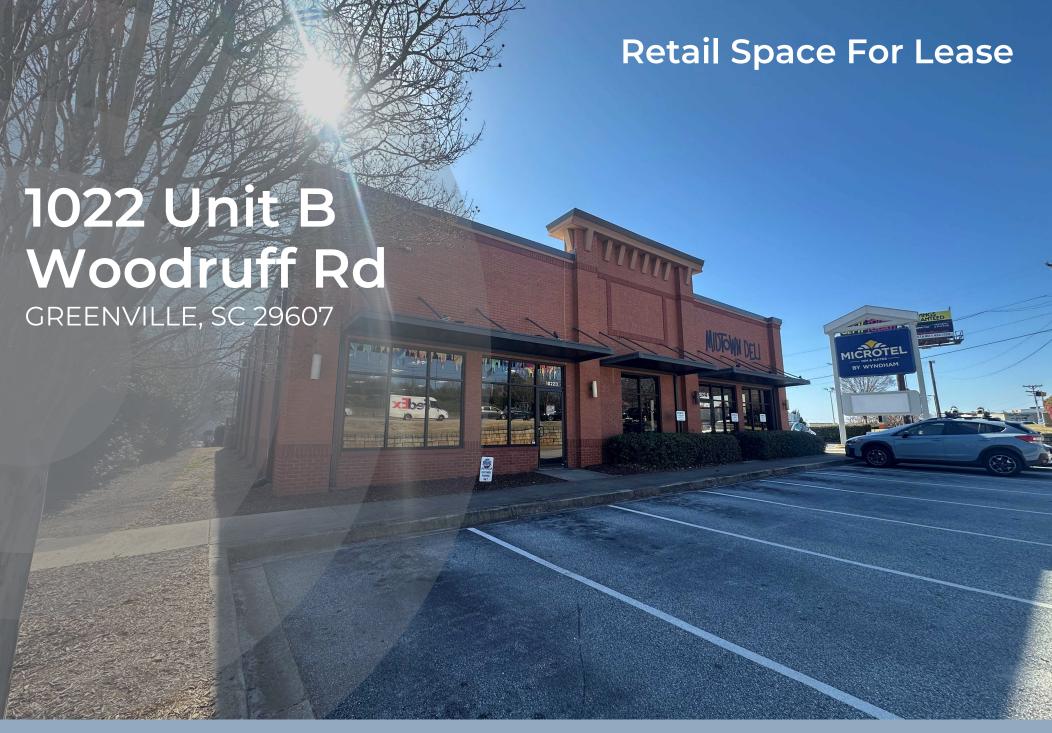

### 1022 WOODRUFF ROAD STE B | GREENVILLE, SC 29607

#### **Property Summary**

Address: 1022 B Woodruff Rd County: Greenville Zip Code: 29607 Lease Rate: \$30 PSF Available SF: 2.700 Negotiable Term: Service Type: NNN 27' Frontage: BG Zoning:

#### **Property Overview**

Divine Group is proud to present 1022 B Woodruff Rd for lease. Positioned in Prime Square Shopping Center, this +/-2,700 SF retail space offers excellent visibility and high customer traffic, making it an ideal location for your business. The property boasts neighbors such as Carrabba's, Twin Peaks, and Midtown Deli, ensuring steady foot traffic and exceptional visibility. The center also includes renowned businesses and amenities like Palmetto State Armory, Holiday Inn, Microtel by Wyndham, Chuy's restaurant, Spectrum Store, & Elevation Church. Additionally, the site sits directly across from the Magnolia Park Shopping Center, and Costco.

The available space features an open floor plan and appealing red-brick façade with substantial frontage perfect for prominent signage. Large storefront windows invite ample natural light, enhancing retail visibility and attractiveness to passersby. The rear of the space is well-equipped with a convenient loading area, including a walk-up platform and door to accommodate deliveries efficiently.