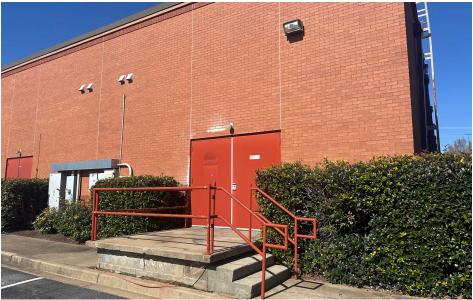

The available space features an open floor plan and appealing red-brick façade with substantial frontage perfect for prominent signage. Large storefront windows invite ample natural light, enhancing retail visibility and attractiveness to passersby. The rear of the space is well-equipped with a convenient loading area, including a walk-up platform and door to accommodate deliveries efficiently.

## PROPERTY PHOTOS