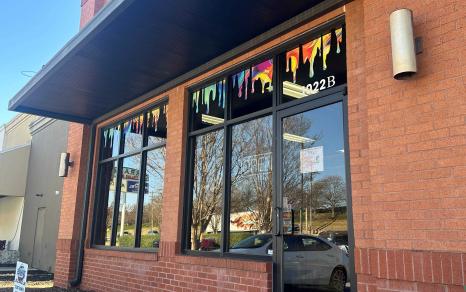

## PROPERTY PHOTOS

#### **Property Overview**

Divine Group is proud to present 1022 B Woodruff Rd for lease. Positioned in Prime Square Shopping Center, this +/-2,700 SF retail space offers excellent visibility and high customer traffic, making it an ideal location for your business. The property boasts neighbors such as Carrabba's, Twin Peaks, and Midtown Deli, ensuring steady foot traffic and exceptional visibility. The center also includes renowned businesses and amenities like Palmetto State Armory, Holiday Inn, Microtel by Wyndham, Chuy's restaurant, Spectrum Store, & Elevation Church. Additionally, the site sits directly across from the Magnolia Park Shopping Center, and Costco.

The available space features an open floor plan and appealing red-brick façade with substantial frontage perfect for prominent signage. Large storefront windows invite ample natural light, enhancing retail visibility and attractiveness to passersby. The rear of the space is well-equipped with a convenient loading area, including a walk-up platform and door to accommodate deliveries efficiently.