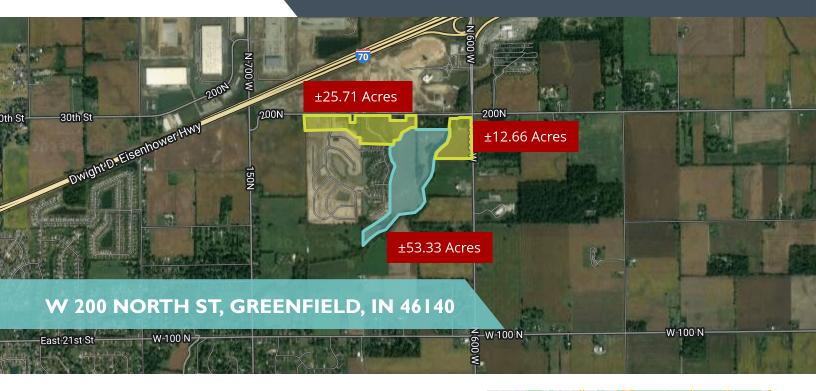

# SALE PRICE SUBJECT TO OFFER

Lot Size: ±53.33

# W 200 NORTH, GREENFIELD, IN 46140

SALE

LAND