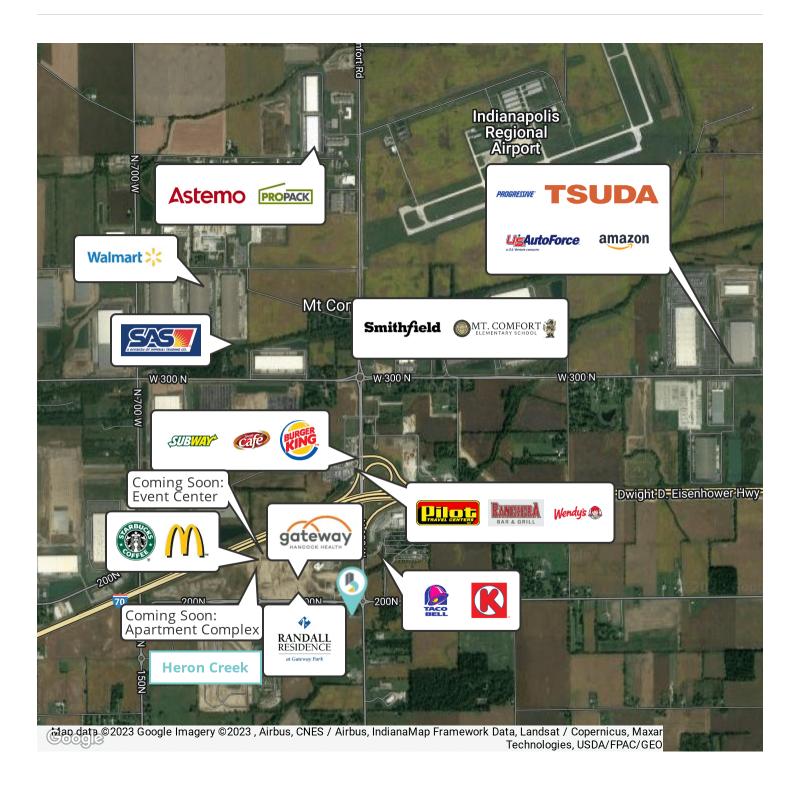

## **PROPERTY HIGHLIGHTS**

- Multifamily development site with immediate access to I-70
- Current zoning High Density Residential (R5)
- · Adjacent to the new Hancock Regional Hospital
- Phenomenal visibility on high-traffic-count Mount Comfort Rd.
- Flexibility for various development types and suitable for a wide range of projects.
- Situated in a thriving area, this land listing capitalizes on the region's positive economic growth and increasing demand for commercial and residential properties.