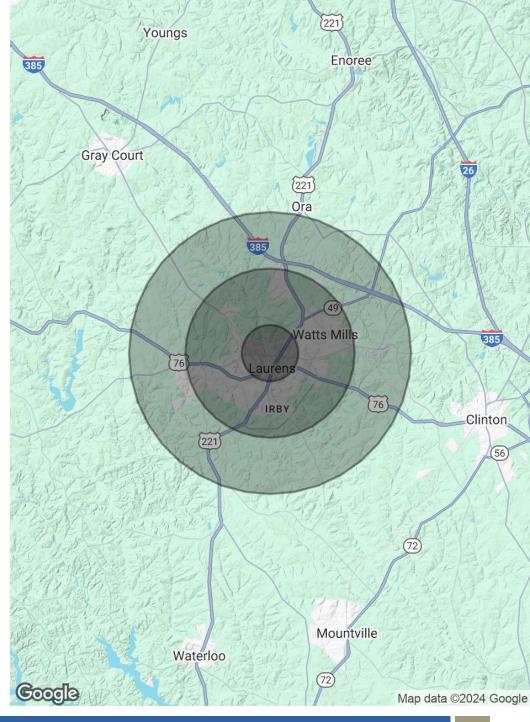

| \$199,000   |
|-------------|
| 26.81 Acres |
|             |

| DEMOGRAPHICS      | 1 MILE   | 3 MILES  | 5 MILES  |
|-------------------|----------|----------|----------|
| Total Households  | 1,519    | 5,741    | 7,560    |
| Total Population  | 3,126    | 12,441   | 16,051   |
| Average HH Income | \$39,209 | \$44,843 | \$45,623 |

## DEMOGRAPHICS MAP & REPORT

| POPULATION           | 1 MILE | 3 MILES | 5 MILES |
|----------------------|--------|---------|---------|
| Total Population     | 3,126  | 12,441  | 16,051  |
| Average Age          | 40.8   | 42.3    | 43.1    |
| Average Age (Male)   | 41.4   | 41.6    | 41.7    |
| Average Age (Female) | 40.7   | 42.6    | 44.2    |

| HOUSEHOLDS & INCOME | 1 MILE   | 3 MILES  | 5 MILES   |
|---------------------|----------|----------|-----------|
| Total Households    | 1,519    | 5,741    | 7,560     |
| # of Persons per HH | 2.1      | 2.2      | 2.1       |
| Average HH Income   | \$39,209 | \$44,843 | \$45,623  |
| Average House Value | \$66,001 | \$92,035 | \$101,607 |