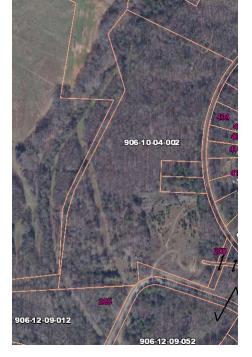

### **PROPERTY DESCRIPTION**

+/- 26.81 acres available in Laurens off Bolt Dr. and Hwy 221. Perfect site for industrial use, multifamily development or storage building.

### **PROPERTY HIGHLIGHTS**

- +/- 26.81 Acres Available
- TMS #: 906-10-04-002
- Great location in Laurens, SC off Bolt Drive near the intersection of Highway 221 and Highway 76 Bypass
- Perfect site for industrial use, multifamily development or storage building.
- Sale Price: \$199,000