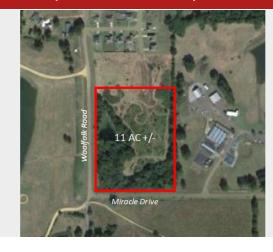

# 11 AC +/- MIRACLE DRIVE, SENATOBIA, MS 38668

## **PROPERTY SUMMARY**

**Property Type:** Residential

Lot Size: 11 Acres +/-

Price: \$450,000.00

Price per Acre: \$40,909.09

**Zoning:** R-3 Multiple Family Residential

### **Location Overview**

Conveniently situated less than 2.5 miles from downtown Senatobia, MS, and minutes from I-55, this location is at the northeast corner of Miracle Drive and Woolfolk Road.

SUBDIVISION DEVELOPMENT OPPORTUNITY