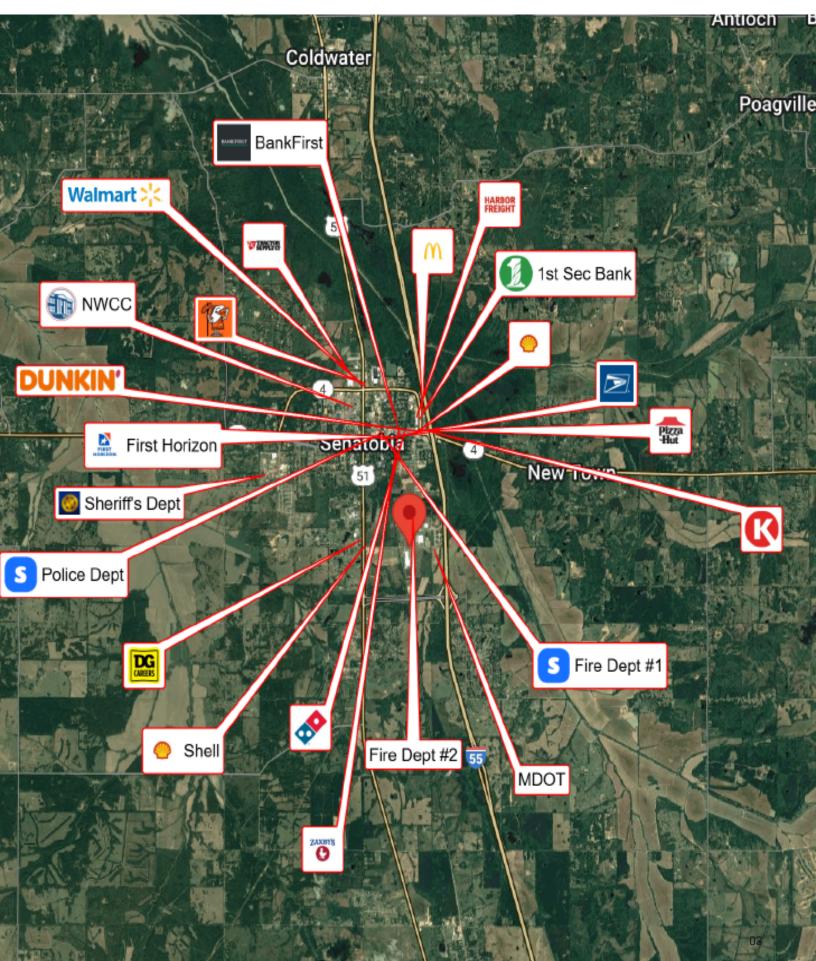

### **Location Overview**

Conveniently situated less than 2.5 miles from downtown Senatobia, MS, and minutes from I-55, this location is at the northeast corner of Miracle Drive and Woolfolk Road.

SUBDIVISION DEVELOPMENT OPPORTUNITY