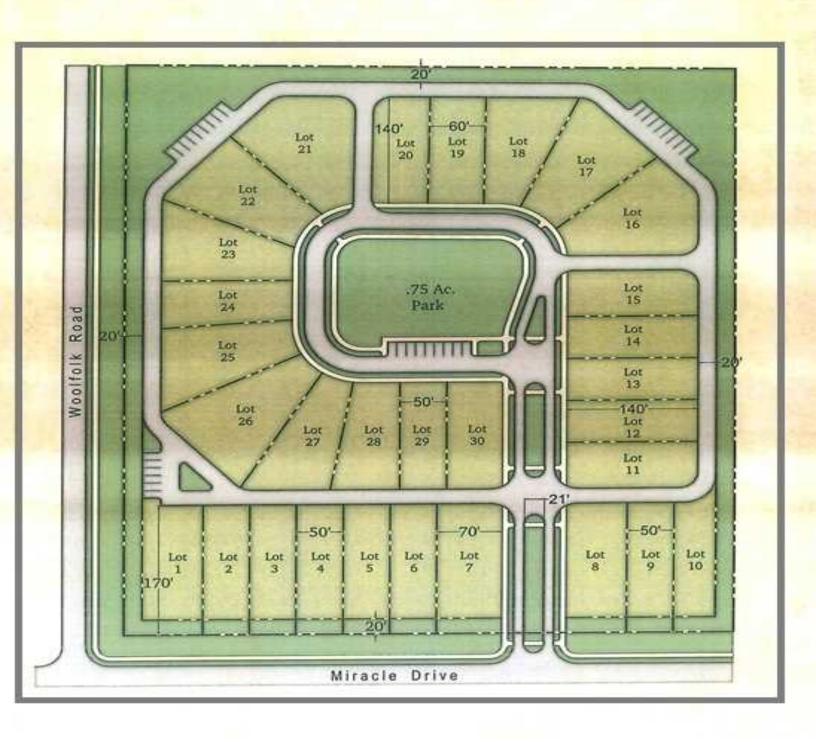

# **Property Description**

This property offers an exceptional opportunity for the development of a 30-lot subdivision on the outskirts of Senatobia. MS.

# **Conceptual Site Plan**