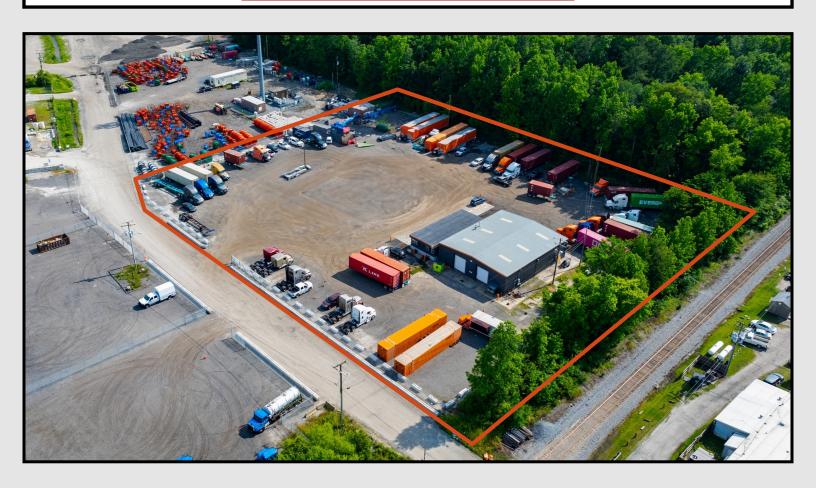

# **AERIALS**

# ± 6,000 SF SHOP / OFFICE WITH ± 3.5 ACRES INDUSTRIAL OUTSIDE STORAGE

4713 W MILITARY HWY, CHESAPEAKE, VA 23321

**AVAILABLE - AUGUST 1, 2024** 

- $\pm 4,500$  SF Two (2) Bay Shop Building
- ± 1,500 SF Move-In Ready Modular Office
- Recently Renovated
- Fenced, Secured, Stabilized, and Lighted
- 18' 22' CLEAR HEIGHT
- Four (4) 12' x 14' Grade Level Doors
- BELOW GRADE INSPECTION/GREASE PIT