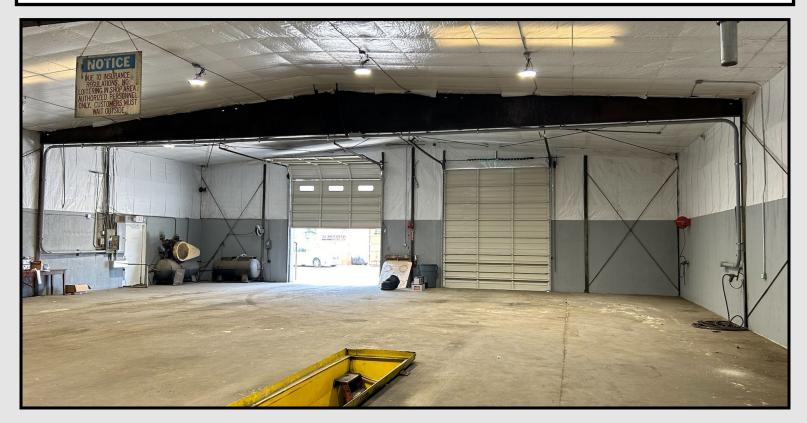

# **SHOP PHOTOS**

# ± 6,000 SF SHOP / OFFICE WITH ± 3.5 ACRES INDUSTRIAL OUTSIDE STORAGE

4713 W MILITARY HWY, CHESAPEAKE, VA 23321

**AVAILABLE - AUGUST 1, 2024** 

- $\pm 4,500$  SF Two (2) Bay Shop Building
- ± 1,500 SF Move-In Ready Modular Office
- Recently Renovated
- Fenced, Secured, Stabilized, and Lighted
- 18' 22' CLEAR HEIGHT
- Four (4) 12' x 14' Grade Level Doors
- BELOW GRADE INSPECTION/GREASE PIT