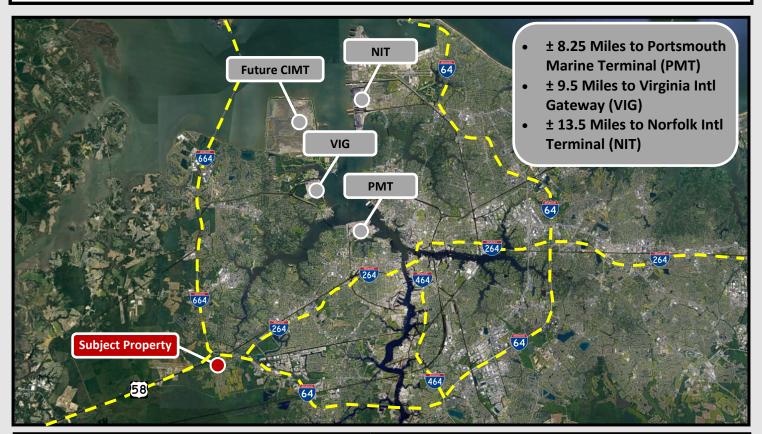

# **AERIALS**

#### **JOHN MERENDA**

JMS Commercial johnmerenda1@yahoo.com (757) 560-5476

- IMMEDIATE ACCESS TO BOWERS HILL INTERCHANGE & HAMPTON ROADS BELTWAY
- $\pm$  0.25 Miles to I-664,  $\pm$  0.5 Miles to I-64, and  $\pm$  0.75 Miles to I-264
- ± 8.25 Miles to PMT, ± 9.5 Miles to VIG, and ± 13.5 Miles to NIT
- M-1 ZONING PERMITTED USES: CONTAINER/TRAILER STORAGE AND MAINTENANCE, TRUCKING, AND CONTRACTOR STORAGE YARD.