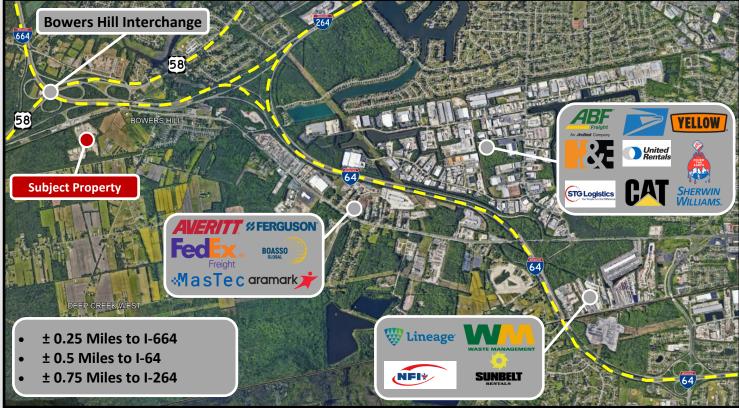

#### **JOHN MERENDA**

JMS Commercial johnmerenda1@yahoo.com (757) 560-5476

- IMMEDIATE ACCESS TO BOWERS HILL INTERCHANGE & HAMPTON ROADS BELTWAY
- $\pm$  0.25 Miles to I-664,  $\pm$  0.5 Miles to I-64, and  $\pm$  0.75 Miles to I-264
- ± 8.25 Miles to PMT, ± 9.5 Miles to VIG, and ± 13.5 Miles to NIT
- M-1 ZONING PERMITTED USES: CONTAINER/TRAILER STORAGE AND MAINTENANCE, TRUCKING, AND CONTRACTOR STORAGE YARD.