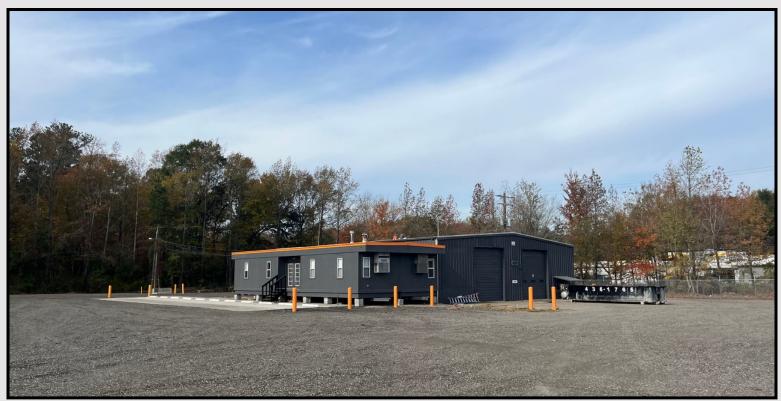

# **OFFICE PHOTOS**

# ± 6,000 SF SHOP / OFFICE WITH ± 3.5 ACRES INDUSTRIAL OUTSIDE STORAGE

4713 W MILITARY HWY, CHESAPEAKE, VA 23321

**AVAILABLE - AUGUST 1, 2024** 

- $\pm 4,500$  SF Two (2) Bay Shop Building
- ± 1,500 SF Move-In Ready Modular Office
- Recently Renovated
- Fenced, Secured, Stabilized, and Lighted
- 18' 22' CLEAR HEIGHT
- Four (4) 12' x 14' Grade Level Doors
- BELOW GRADE INSPECTION/GREASE PIT