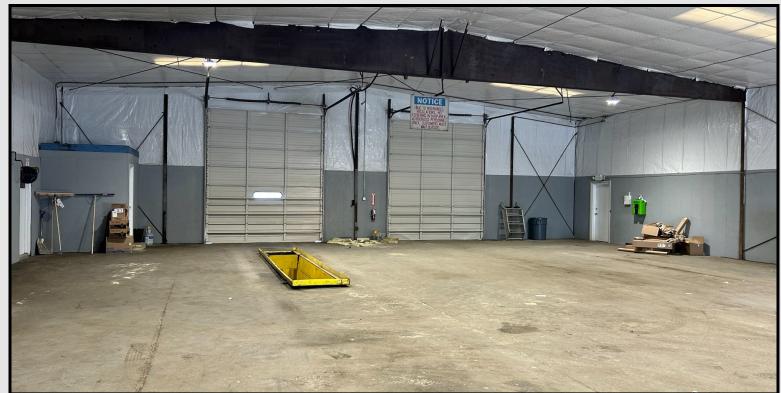

# **SHOP PHOTOS**

# ± 6,000 SF SHOP / OFFICE WITH ± 3.5 ACRES INDUSTRIAL OUTSIDE STORAGE

4713 W MILITARY HWY, CHESAPEAKE, VA 23321

**AVAILABLE - AUGUST 1, 2024** 

- $\pm 4,500$  SF Two (2) Bay Shop Building
- ± 1,500 SF Move-In Ready Modular Office
- Recently Renovated
- Fenced, Secured, Stabilized, and Lighted
- 18' 22' CLEAR HEIGHT
- Four (4) 12' x 14' Grade Level Doors
- BELOW GRADE INSPECTION/GREASE PIT