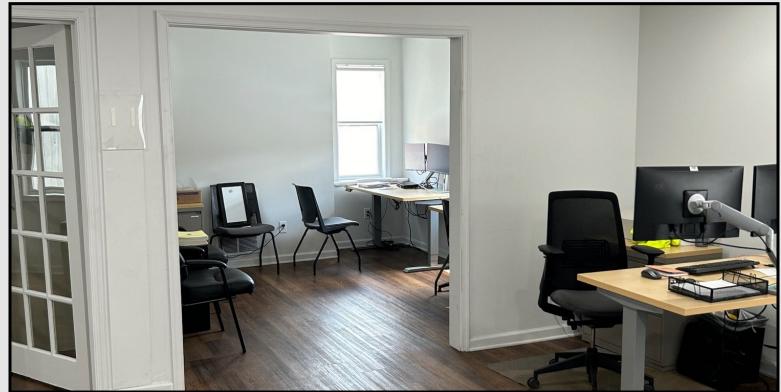

# **OFFICE PHOTOS**

# ± 6,000 SF SHOP / OFFICE WITH ± 3.5 ACRES INDUSTRIAL OUTSIDE STORAGE

4713 W MILITARY HWY, CHESAPEAKE, VA 23321

**AVAILABLE - AUGUST 1, 2024** 

- $\pm 4,500$  SF Two (2) Bay Shop Building
- ± 1,500 SF Move-In Ready Modular Office
- Recently Renovated
- Fenced, Secured, Stabilized, and Lighted
- 18' 22' CLEAR HEIGHT
- Four (4) 12' x 14' Grade Level Doors
- BELOW GRADE INSPECTION/GREASE PIT