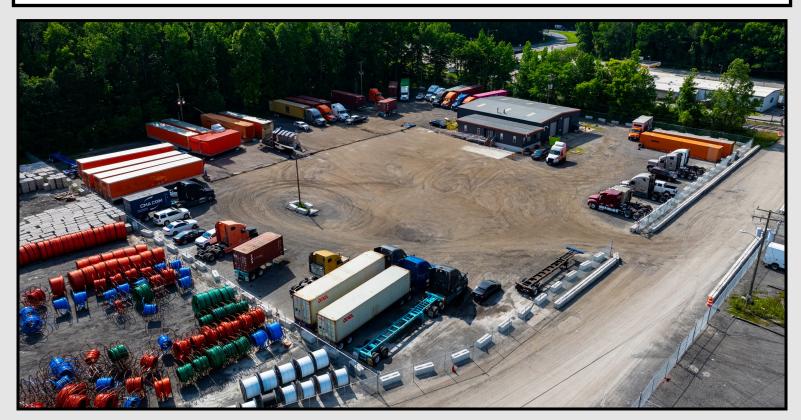

# **EXTERIOR PHOTOS**

# ± 6,000 SF SHOP / OFFICE WITH ± 3.5 ACRES INDUSTRIAL OUTSIDE STORAGE

4713 W MILITARY HWY, CHESAPEAKE, VA 23321

**AVAILABLE - AUGUST 1, 2024** 

- $\pm 4,500$  SF Two (2) Bay Shop Building
- ± 1,500 SF Move-In Ready Modular Office
- Recently Renovated
- Fenced, Secured, Stabilized, and Lighted
- 18' 22' CLEAR HEIGHT
- Four (4) 12' x 14' Grade Level Doors
- BELOW GRADE INSPECTION/GREASE PIT