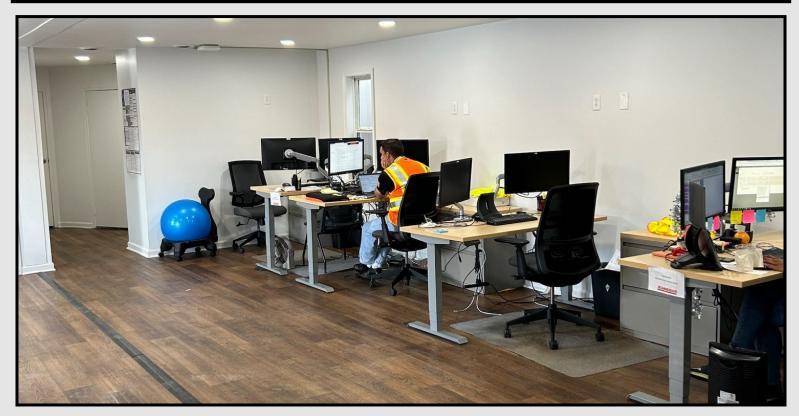

# **OFFICE PHOTOS**

# ± 6,000 SF SHOP / OFFICE WITH ± 3.5 ACRES INDUSTRIAL OUTSIDE STORAGE

4713 W MILITARY HWY, CHESAPEAKE, VA 23321

**AVAILABLE - AUGUST 1, 2024** 

- $\pm 4,500$  SF Two (2) Bay Shop Building
- ± 1,500 SF Move-In Ready Modular Office
- Recently Renovated
- Fenced, Secured, Stabilized, and Lighted
- 18' 22' CLEAR HEIGHT
- Four (4) 12' x 14' Grade Level Doors
- BELOW GRADE INSPECTION/GREASE PIT