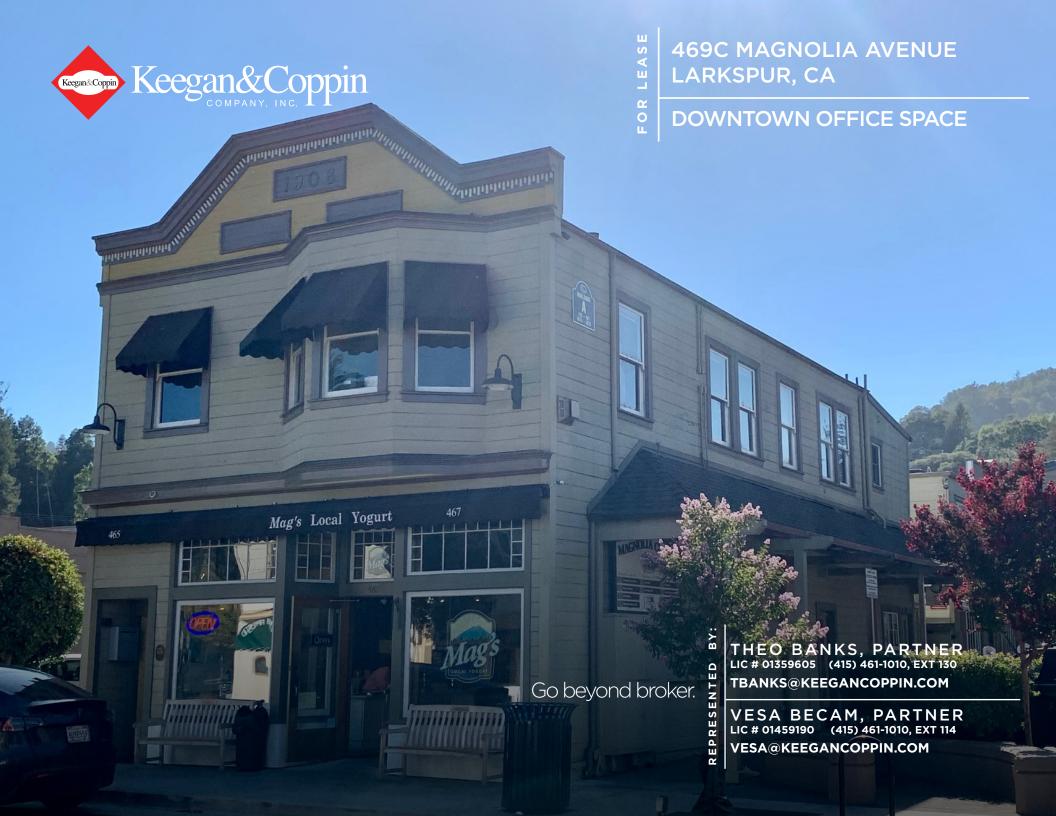

## 469C MAGNOLIA AVENUE LARKSPUR, CA

#### DOWNTOWN OFFICE SPACE

## **DESCRIPTION OF PREMISES**

Charming first floor suite with private restroom, operable windows and air conditioning. Quiet professional office - ideal for attorneys, accountants, or financial consultants or could be used for personal services. Broadband data service available. Adjacent office tenants are Polsky Perlstein Architects, Candace Killman Interior Design, Tamalpais Property Management, and Pacific Mortgage Consultants; Adjacent retail tenants are Mag's Local Yogurt, Donut Alley, Skin Aesthetics, and Spinout Laundry. Parking off of Magnolia and Locust Avenues.

## **DESCRIPTION OF AREA**

Most charming downtown in Marin! Dine at Emporio Rulli, Left Bank, Perry's on Magnolia, Picco and many more. Easy access to 101 freeway, ferry terminal, San Francisco, and Sir Francis Drake Blvd.