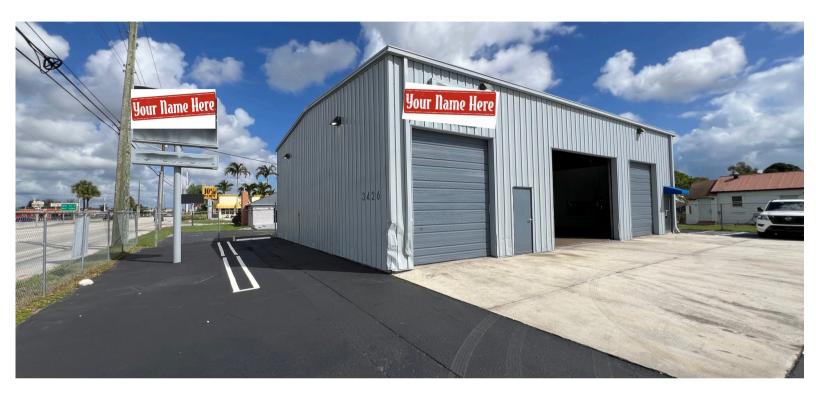

## 3,842 SF AUTOMOTIVE SHOP FOR LEASE 3426 S. MILITARY TRAIL, LAKE WORTH, FL 33463

This freestanding building is ideally designed for an automotive repair or body shop. The building totals 3,842 square feet, which includes an 800-square-foot concrete mezzanine. The office area features a welcoming waiting/reception space, a private office, and restrooms, with an additional spacious private office located on the mezzanine level. The space is fully equipped with five operational car lifts, making it move-in ready for automotive businesses. Situated on a prominent main road, the property offers excellent visibility, further enhanced by a dedicated monument sign. The entire premises are securely fenced and gated, providing both privacy and security.

Zoning: Industrial Property Type: Stand Alone Building Square Footage: 3,842 SF Lease Type: NNN Base Lease Rate PSF: \$23.50 Monthly Operating Expenses: \$6.50 Monthly Rent: \$9,605.00

www.cri-re.com

Contact: Devin Schmidt devin@cri-re.com 561-793-9810