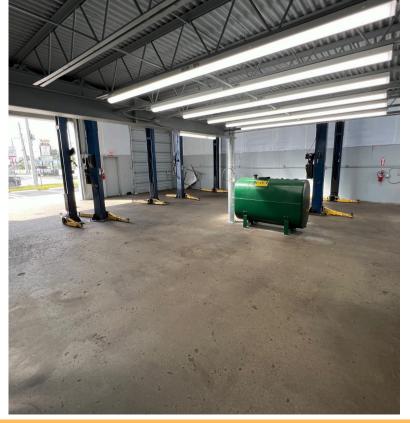

## 3,842 SF AUTOMOTIVE SHOP FOR LEASE 3426 S. MILITARY TRAIL, LAKE WORTH, FL 33463

This freestanding building is ideally designed for an automotive repair or body shop. The building totals 3,842 square feet, which includes an 800-square-foot concrete mezzanine. The office area features a welcoming waiting/reception space, a private office, and restrooms, with an additional spacious private office located on the mezzanine level. The space is fully equipped with five operational car lifts, making it move-in ready for automotive businesses. Situated on a prominent main road, the property offers excellent visibility, further enhanced by a dedicated monument sign. The entire premises are securely fenced and gated, providing both privacy and security.