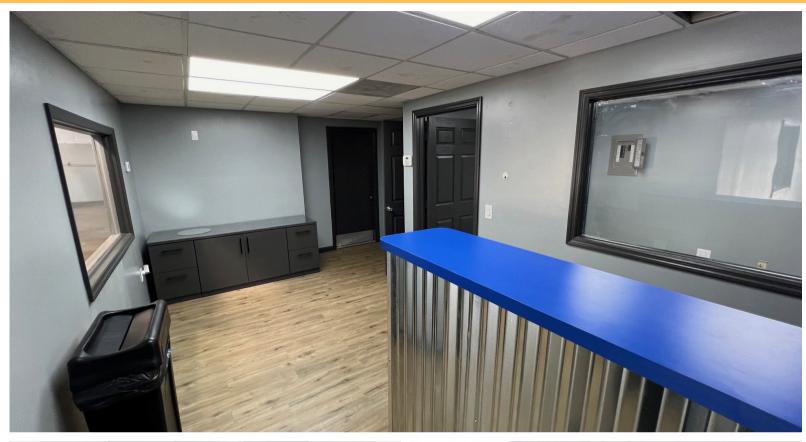

## 3,842 SF AUTOMOTIVE SHOP FOR LEASE 3426 S. MILITARY TRAIL, LAKE WORTH, FL 33463

This freestanding building is ideally designed for an automotive repair or body shop. The building totals 3,842 square feet, which includes an 800-square-foot concrete mezzanine. The office area features a welcoming waiting/reception space, a private office, and restrooms, with an additional spacious private office located on the mezzanine level. The space is fully equipped with five operational car lifts, making it move-in ready for automotive businesses. Situated on a prominent main road, the property offers excellent visibility, further enhanced by a dedicated monument sign. The entire premises are securely fenced and gated, providing both privacy and security.