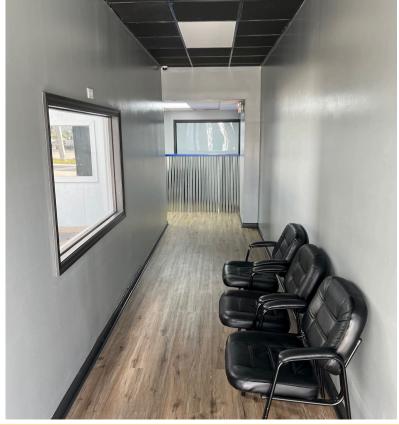

## 3,842 SF AUTOMOTIVE SHOP FOR LEASE 3426 S. MILITARY TRAIL, LAKE WORTH, FL 33463

This freestanding building is ideally designed for an automotive repair or body shop. The building totals 3,842 square feet, which includes an 800-square-foot concrete mezzanine. The office area features a welcoming waiting/reception space, a private office, and restrooms, with an additional spacious private office located on the mezzanine level. The space is fully equipped with five operational car lifts, making it move-in ready for automotive businesses. Situated on a prominent main road, the property offers excellent visibility, further enhanced by a dedicated monument sign. The entire premises are securely fenced and gated, providing both privacy and security.