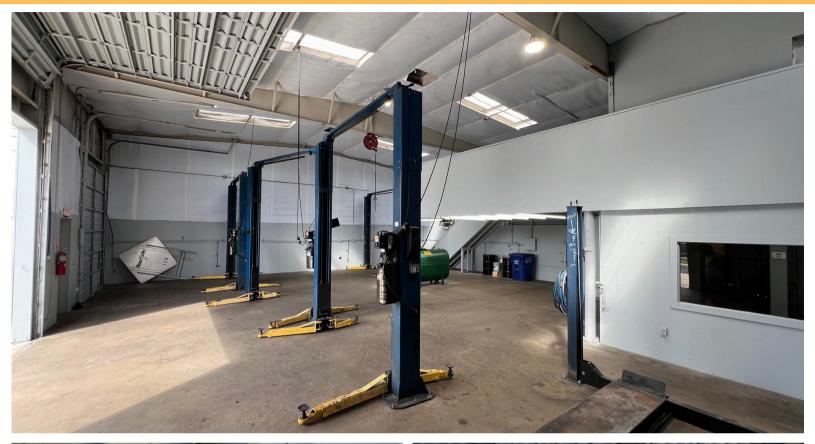

## 3,842 SF AUTOMOTIVE SHOP FOR LEASE 3426 S. MILITARY TRAIL, LAKE WORTH, FL 33463

This freestanding building is ideally designed for an automotive repair or body shop. The building totals 3,842 square feet, which includes an 800-square-foot concrete mezzanine. The office area features a welcoming waiting/reception space, a private office, and restrooms, with an additional spacious private office located on the mezzanine level. The space is fully equipped with five operational car lifts, making it move-in ready for automotive businesses. Situated on a prominent main road, the property offers excellent visibility, further enhanced by a dedicated monument sign. The entire premises are securely fenced and gated, providing both privacy and security.