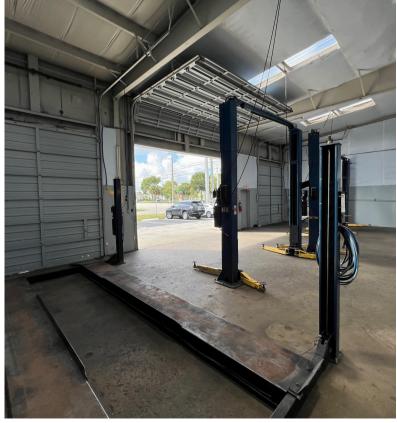

## 3,842 SF AUTOMOTIVE SHOP FOR LEASE 3426 S. MILITARY TRAIL, LAKE WORTH, FL 33463

This freestanding building is ideally designed for an automotive repair or body shop. The building totals 3,842 square feet, which includes an 800-square-foot concrete mezzanine. The office area features a welcoming waiting/reception space, a private office, and restrooms, with an additional spacious private office located on the mezzanine level. The space is fully equipped with five operational car lifts, making it move-in ready for automotive businesses. Situated on a prominent main road, the property offers excellent visibility, further enhanced by a dedicated monument sign. The entire premises are securely fenced and gated, providing both privacy and security.