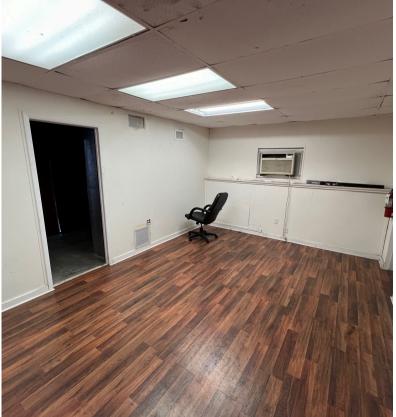

## 3,842 SF AUTOMOTIVE SHOP FOR LEASE 3426 S. MILITARY TRAIL, LAKE WORTH, FL 33463

This freestanding building is ideally designed for an automotive repair or body shop. The building totals 3,842 square feet, which includes an 800-square-foot concrete mezzanine. The office area features a welcoming waiting/reception space, a private office, and restrooms, with an additional spacious private office located on the mezzanine level. The space is fully equipped with five operational car lifts, making it move-in ready for automotive businesses. Situated on a prominent main road, the property offers excellent visibility, further enhanced by a dedicated monument sign. The entire premises are securely fenced and gated, providing both privacy and security.