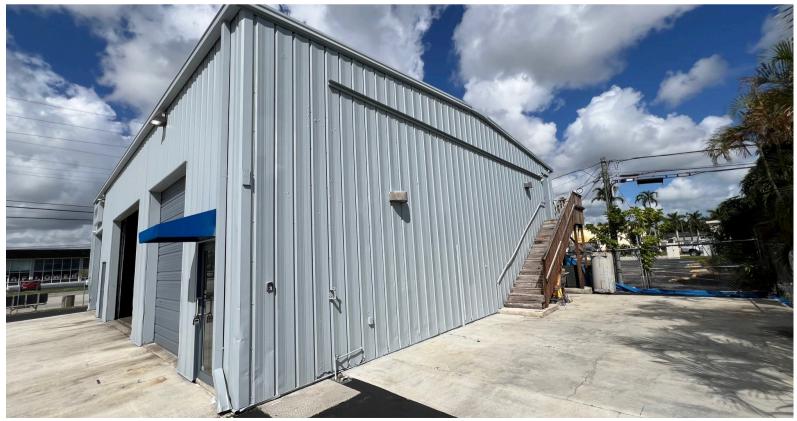

## 3,842 SF AUTOMOTIVE SHOP FOR LEASE 3426 S. MILITARY TRAIL, LAKE WORTH, FL 33463

This freestanding building is ideally designed for an automotive repair or body shop. The building totals 3,842 square feet, which includes an 800-square-foot concrete mezzanine. The office area features a welcoming waiting/reception space, a private office, and restrooms, with an additional spacious private office located on the mezzanine level. The space is fully equipped with five operational car lifts, making it move-in ready for automotive businesses. Situated on a prominent main road, the property offers excellent visibility, further enhanced by a dedicated monument sign. The entire premises are securely fenced and gated, providing both privacy and security.