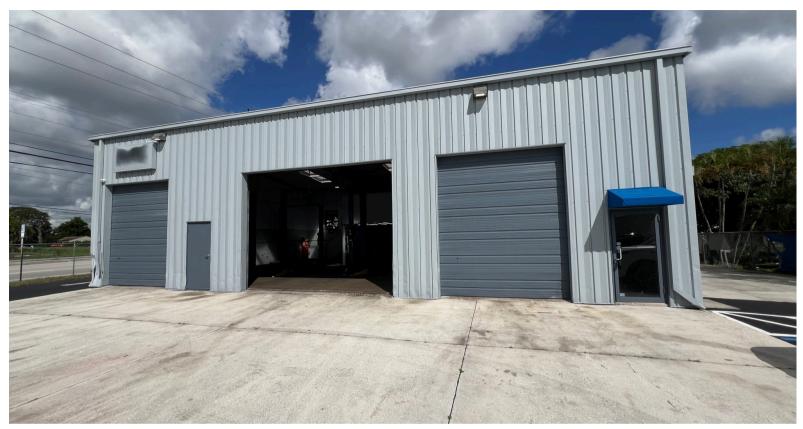

## 3,842 SF AUTOMOTIVE SHOP FOR LEASE 3426 S. MILITARY TRAIL, LAKE WORTH, FL 33463

This freestanding building is ideally designed for an automotive repair or body shop. The building totals 3,842 square feet, which includes an 800-square-foot concrete mezzanine. The office area features a welcoming waiting/reception space, a private office, and restrooms, with an additional spacious private office located on the mezzanine level. The space is fully equipped with five operational car lifts, making it move-in ready for automotive businesses. Situated on a prominent main road, the property offers excellent visibility, further enhanced by a dedicated monument sign. The entire premises are securely fenced and gated, providing both privacy and security.