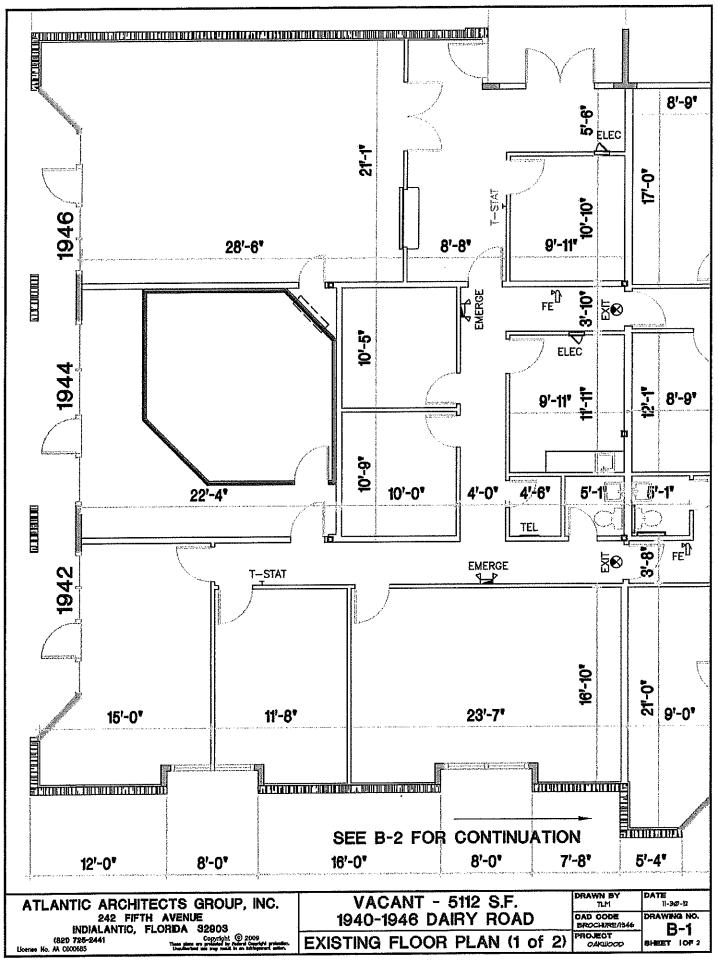

## Oakwood Square Unit Summary

| Building A Unit #            | Туре    | SQ FT | Status   | Notes          |
|------------------------------|---------|-------|----------|----------------|
| 1948                         | Single  | 1144  | Leased   |                |
| 1950                         | Single  | 1144  | Leased   |                |
| 1952                         | Single  | 1,144 | Vacant   |                |
| 1954                         | Single  | 1,680 | Occupied |                |
| 1956                         | Single  | 1680  | Vacant   |                |
| 1958, 1960                   | 2 units | 3092  | Vacant   |                |
| 1962                         | Single  | 1920  | Vacant   |                |
| 1964                         | Single  | 1218  | Occupied |                |
| 1966                         | Single  | 1365  | Vacant   |                |
| 1968, 1970                   | 2 units | 2288  | Occupied |                |
|                              |         |       |          |                |
| Building B Unit #            | Туре    | SQ FT | Status   | Notes          |
| 1924, 1926                   | 2 units | 2,288 | Occupied |                |
| 1928                         | Single  | 1,144 | Occupied |                |
| 1930                         | 2 units | 1,680 | Vacant   |                |
| 1932                         | 2 units | 1,680 | Occupied |                |
| 1934                         | Single  | 1,545 | Occupied |                |
| 1936                         | Single  | 1,545 | Occupied |                |
| 1938                         | Single  | 1,545 | Occupied |                |
| 1940, 1942, 1944, 1946       | 4 units | 5112  | Vacant   |                |
|                              | -       |       |          |                |
| Building C Unit #            | Туре    | SQ FT | Status   | Notes          |
| 1900, 1902, 1904, 1906, 1908 | 5 units | 6792  | Vacant   |                |
| 1910, 1912                   | 2 units | 3090  | Vacant   |                |
| 1914                         | Single  | 1,545 | Vacant   | Storage-No Key |
| 1916                         | Single  | 1,545 | Vacant   |                |
| 1918                         | Single  | 1,144 | Occupied |                |
| 1920, 1922                   | 2 units | 2288  | Vacant   |                |