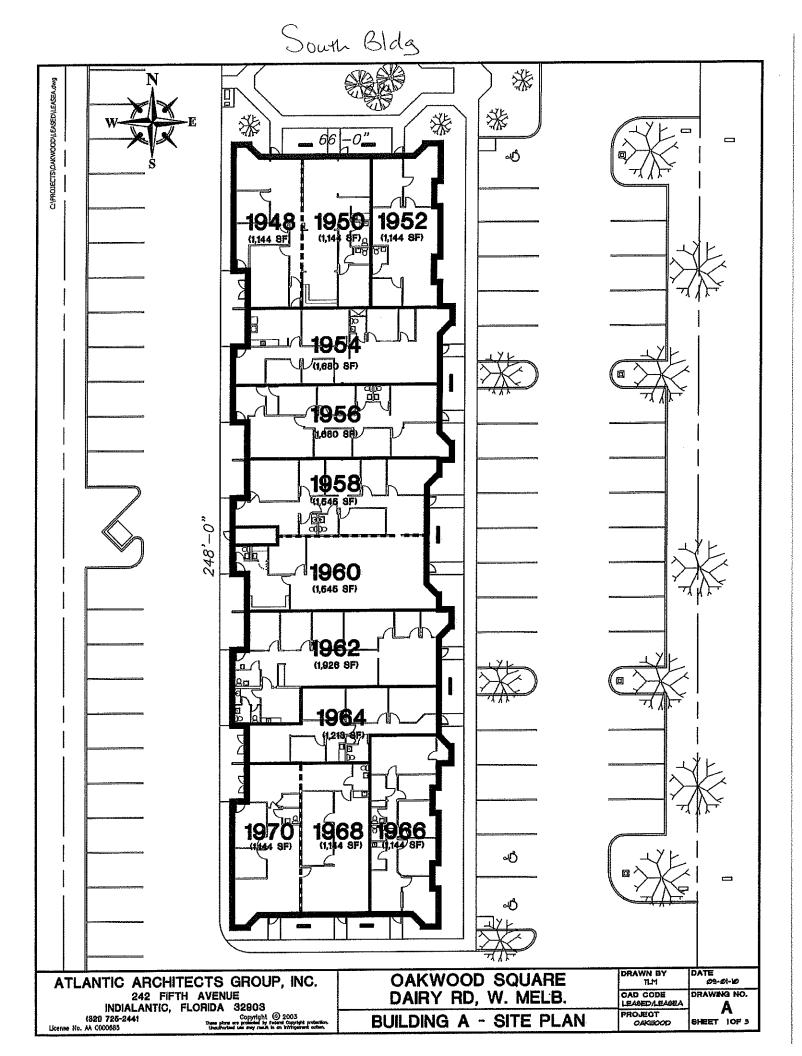

## Oakwood Square Unit Summary

| Building A Unit #            | Туре    | SQ FT | Status   | Notes          |
|------------------------------|---------|-------|----------|----------------|
| 1948                         | Single  | 1144  | Leased   |                |
| 1950                         | Single  | 1144  | Leased   |                |
| 1952                         | Single  | 1,144 | Vacant   |                |
| 1954                         | Single  | 1,680 | Occupied |                |
| 1956                         | Single  | 1680  | Vacant   |                |
| 1958, 1960                   | 2 units | 3092  | Vacant   |                |
| 1962                         | Single  | 1920  | Vacant   |                |
| 1964                         | Single  | 1218  | Occupied |                |
| 1966                         | Single  | 1365  | Vacant   |                |
| 1968, 1970                   | 2 units | 2288  | Occupied |                |
|                              |         |       |          |                |
| Building B Unit #            | Туре    | SQ FT | Status   | Notes          |
| 1924, 1926                   | 2 units | 2,288 | Occupied |                |
| 1928                         | Single  | 1,144 | Occupied |                |
| 1930                         | 2 units | 1,680 | Vacant   |                |
| 1932                         | 2 units | 1,680 | Occupied |                |
| 1934                         | Single  | 1,545 | Occupied |                |
| 1936                         | Single  | 1,545 | Occupied |                |
| 1938                         | Single  | 1,545 | Occupied |                |
| 1940, 1942, 1944, 1946       | 4 units | 5112  | Vacant   |                |
|                              | -       |       |          |                |
| Building C Unit #            | Туре    | SQ FT | Status   | Notes          |
| 1900, 1902, 1904, 1906, 1908 | 5 units | 6792  | Vacant   |                |
| 1910, 1912                   | 2 units | 3090  | Vacant   |                |
| 1914                         | Single  | 1,545 | Vacant   | Storage-No Key |
| 1916                         | Single  | 1,545 | Vacant   |                |
| 1918                         | Single  | 1,144 | Occupied |                |
| 1920, 1922                   | 2 units | 2288  | Vacant   |                |