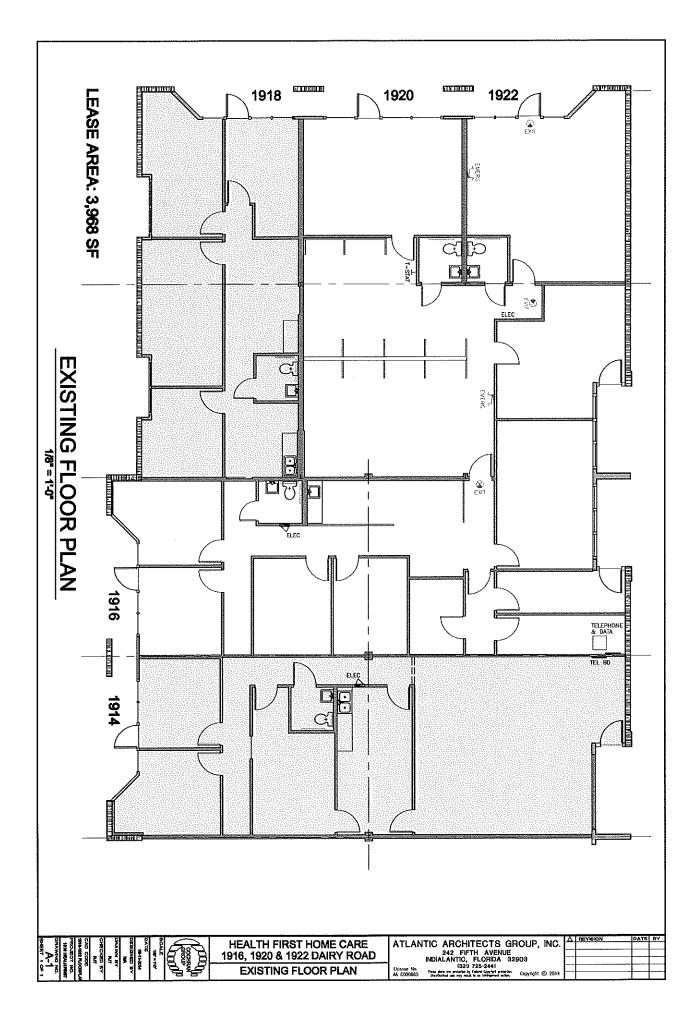

## Oakwood Square Unit Summary

| Building A Unit #            | Туре    | SQ FT | Status   | Notes          |
|------------------------------|---------|-------|----------|----------------|
| 1948                         | Single  | 1144  | Leased   |                |
| 1950                         | Single  | 1144  | Leased   |                |
| 1952                         | Single  | 1,144 | Vacant   |                |
| 1954                         | Single  | 1,680 | Occupied |                |
| 1956                         | Single  | 1680  | Vacant   |                |
| 1958, 1960                   | 2 units | 3092  | Vacant   |                |
| 1962                         | Single  | 1920  | Vacant   |                |
| 1964                         | Single  | 1218  | Occupied |                |
| 1966                         | Single  | 1365  | Vacant   |                |
| 1968, 1970                   | 2 units | 2288  | Occupied |                |
|                              |         |       |          |                |
| Building B Unit #            | Туре    | SQ FT | Status   | Notes          |
| 1924, 1926                   | 2 units | 2,288 | Occupied |                |
| 1928                         | Single  | 1,144 | Occupied |                |
| 1930                         | 2 units | 1,680 | Vacant   |                |
| 1932                         | 2 units | 1,680 | Occupied |                |
| 1934                         | Single  | 1,545 | Occupied |                |
| 1936                         | Single  | 1,545 | Occupied |                |
| 1938                         | Single  | 1,545 | Occupied |                |
| 1940, 1942, 1944, 1946       | 4 units | 5112  | Vacant   |                |
|                              | -       |       |          |                |
| Building C Unit #            | Туре    | SQ FT | Status   | Notes          |
| 1900, 1902, 1904, 1906, 1908 | 5 units | 6792  | Vacant   |                |
| 1910, 1912                   | 2 units | 3090  | Vacant   |                |
| 1914                         | Single  | 1,545 | Vacant   | Storage-No Key |
| 1916                         | Single  | 1,545 | Vacant   |                |
| 1918                         | Single  | 1,144 | Occupied |                |
| 1920, 1922                   | 2 units | 2288  | Vacant   |                |