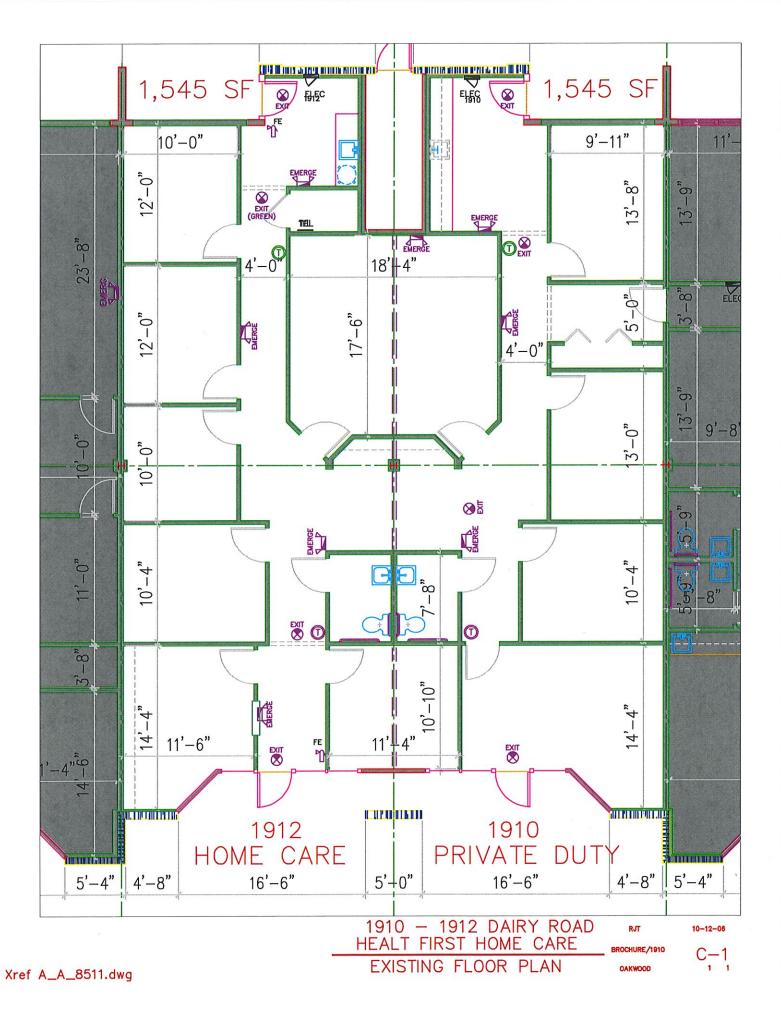

## Oakwood Square Unit Summary

| Building A Unit #            | Туре    | SQ FT | Status   | Notes          |
|------------------------------|---------|-------|----------|----------------|
| 1948                         | Single  | 1144  | Leased   |                |
| 1950                         | Single  | 1144  | Leased   |                |
| 1952                         | Single  | 1,144 | Vacant   |                |
| 1954                         | Single  | 1,680 | Occupied |                |
| 1956                         | Single  | 1680  | Vacant   |                |
| 1958, 1960                   | 2 units | 3092  | Vacant   |                |
| 1962                         | Single  | 1920  | Vacant   |                |
| 1964                         | Single  | 1218  | Occupied |                |
| 1966                         | Single  | 1365  | Vacant   |                |
| 1968, 1970                   | 2 units | 2288  | Occupied |                |
|                              |         |       |          |                |
| Building B Unit #            | Туре    | SQ FT | Status   | Notes          |
| 1924, 1926                   | 2 units | 2,288 | Occupied |                |
| 1928                         | Single  | 1,144 | Occupied |                |
| 1930                         | 2 units | 1,680 | Vacant   |                |
| 1932                         | 2 units | 1,680 | Occupied |                |
| 1934                         | Single  | 1,545 | Occupied |                |
| 1936                         | Single  | 1,545 | Occupied |                |
| 1938                         | Single  | 1,545 | Occupied |                |
| 1940, 1942, 1944, 1946       | 4 units | 5112  | Vacant   |                |
|                              | -       |       |          |                |
| Building C Unit #            | Туре    | SQ FT | Status   | Notes          |
| 1900, 1902, 1904, 1906, 1908 | 5 units | 6792  | Vacant   |                |
| 1910, 1912                   | 2 units | 3090  | Vacant   |                |
| 1914                         | Single  | 1,545 | Vacant   | Storage-No Key |
| 1916                         | Single  | 1,545 | Vacant   |                |
| 1918                         | Single  | 1,144 | Occupied |                |
| 1920, 1922                   | 2 units | 2288  | Vacant   |                |