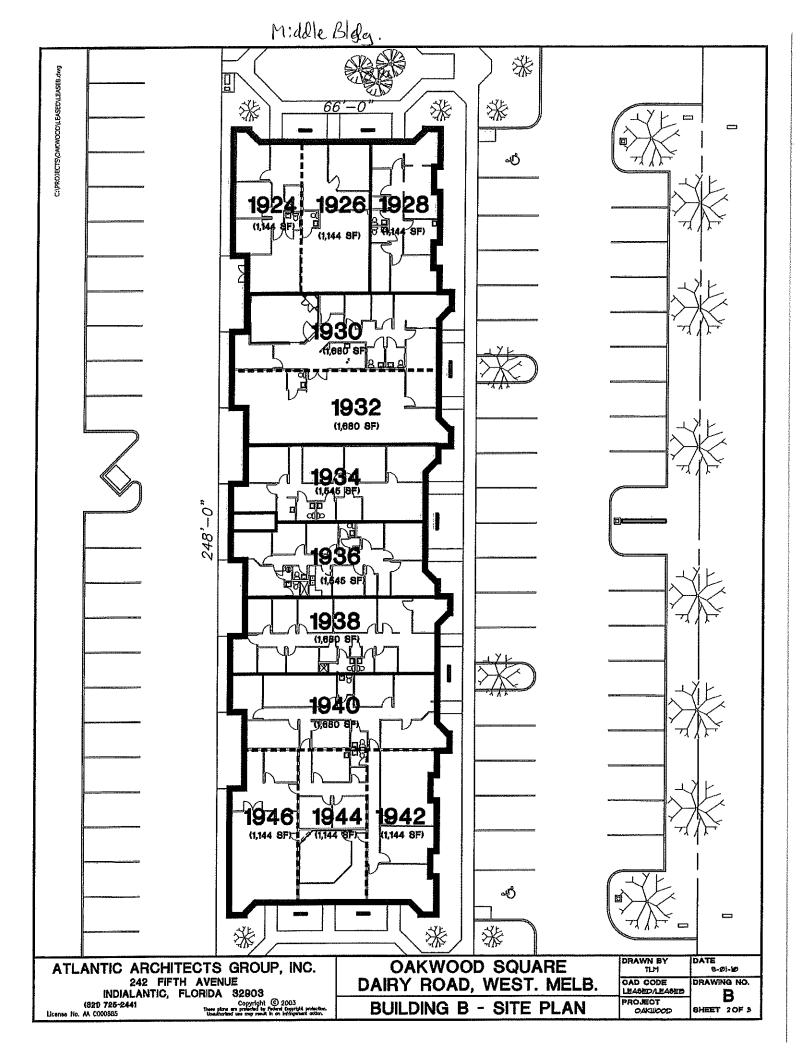

## Oakwood Square Unit Summary

| Building A Unit #            | Туре    | SQ FT | Status   | Notes          |
|------------------------------|---------|-------|----------|----------------|
| 1948                         | Single  | 1144  | Leased   |                |
| 1950                         | Single  | 1144  | Leased   |                |
| 1952                         | Single  | 1,144 | Vacant   |                |
| 1954                         | Single  | 1,680 | Occupied |                |
| 1956                         | Single  | 1680  | Vacant   |                |
| 1958, 1960                   | 2 units | 3092  | Vacant   |                |
| 1962                         | Single  | 1920  | Vacant   |                |
| 1964                         | Single  | 1218  | Occupied |                |
| 1966                         | Single  | 1365  | Vacant   |                |
| 1968, 1970                   | 2 units | 2288  | Occupied |                |
|                              |         |       |          |                |
| Building B Unit #            | Туре    | SQ FT | Status   | Notes          |
| 1924, 1926                   | 2 units | 2,288 | Occupied |                |
| 1928                         | Single  | 1,144 | Occupied |                |
| 1930                         | 2 units | 1,680 | Vacant   |                |
| 1932                         | 2 units | 1,680 | Occupied |                |
| 1934                         | Single  | 1,545 | Occupied |                |
| 1936                         | Single  | 1,545 | Occupied |                |
| 1938                         | Single  | 1,545 | Occupied |                |
| 1940, 1942, 1944, 1946       | 4 units | 5112  | Vacant   |                |
|                              | -       |       |          |                |
| Building C Unit #            | Туре    | SQ FT | Status   | Notes          |
| 1900, 1902, 1904, 1906, 1908 | 5 units | 6792  | Vacant   |                |
| 1910, 1912                   | 2 units | 3090  | Vacant   |                |
| 1914                         | Single  | 1,545 | Vacant   | Storage-No Key |
| 1916                         | Single  | 1,545 | Vacant   |                |
| 1918                         | Single  | 1,144 | Occupied |                |
| 1920, 1922                   | 2 units | 2288  | Vacant   |                |