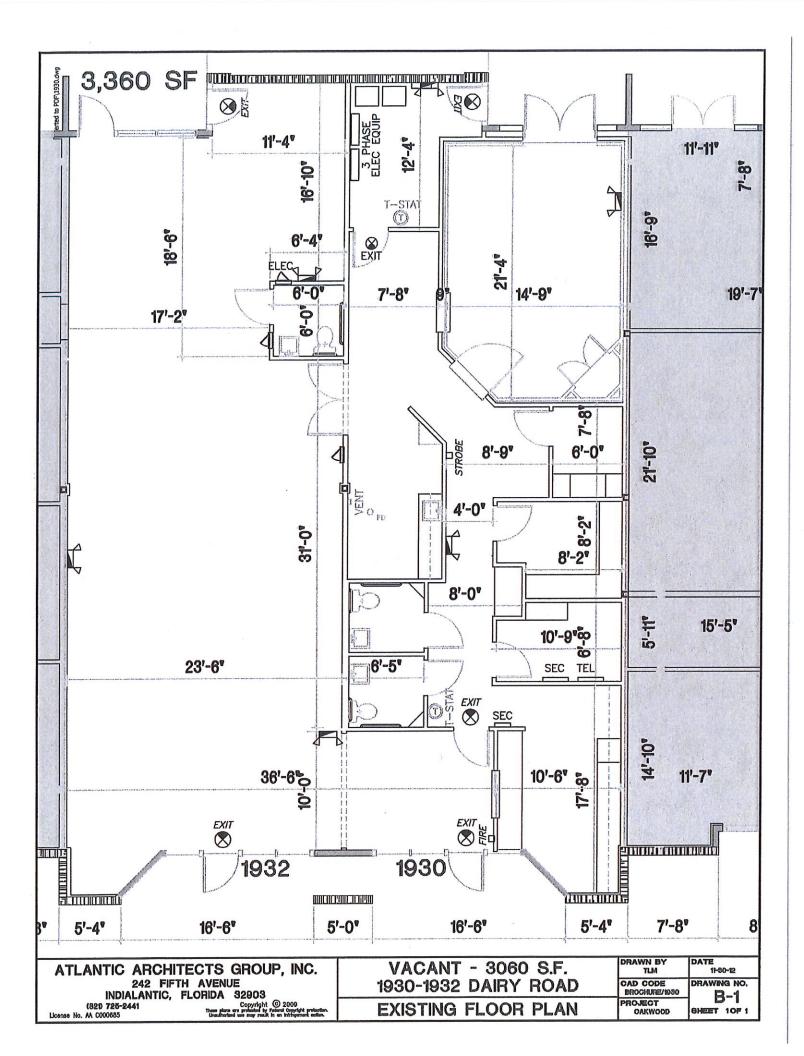

## Oakwood Square Unit Summary

| Building A Unit #            | Туре    | SQ FT | Status   | Notes          |
|------------------------------|---------|-------|----------|----------------|
| 1948                         | Single  | 1144  | Leased   |                |
| 1950                         | Single  | 1144  | Leased   |                |
| 1952                         | Single  | 1,144 | Vacant   |                |
| 1954                         | Single  | 1,680 | Occupied |                |
| 1956                         | Single  | 1680  | Vacant   |                |
| 1958, 1960                   | 2 units | 3092  | Vacant   |                |
| 1962                         | Single  | 1920  | Vacant   |                |
| 1964                         | Single  | 1218  | Occupied |                |
| 1966                         | Single  | 1365  | Vacant   |                |
| 1968, 1970                   | 2 units | 2288  | Occupied |                |
|                              |         |       |          |                |
| Building B Unit #            | Туре    | SQ FT | Status   | Notes          |
| 1924, 1926                   | 2 units | 2,288 | Occupied |                |
| 1928                         | Single  | 1,144 | Occupied |                |
| 1930                         | 2 units | 1,680 | Vacant   |                |
| 1932                         | 2 units | 1,680 | Occupied |                |
| 1934                         | Single  | 1,545 | Occupied |                |
| 1936                         | Single  | 1,545 | Occupied |                |
| 1938                         | Single  | 1,545 | Occupied |                |
| 1940, 1942, 1944, 1946       | 4 units | 5112  | Vacant   |                |
|                              | -       |       |          |                |
| Building C Unit #            | Туре    | SQ FT | Status   | Notes          |
| 1900, 1902, 1904, 1906, 1908 | 5 units | 6792  | Vacant   |                |
| 1910, 1912                   | 2 units | 3090  | Vacant   |                |
| 1914                         | Single  | 1,545 | Vacant   | Storage-No Key |
| 1916                         | Single  | 1,545 | Vacant   |                |
| 1918                         | Single  | 1,144 | Occupied |                |
| 1920, 1922                   | 2 units | 2288  | Vacant   |                |