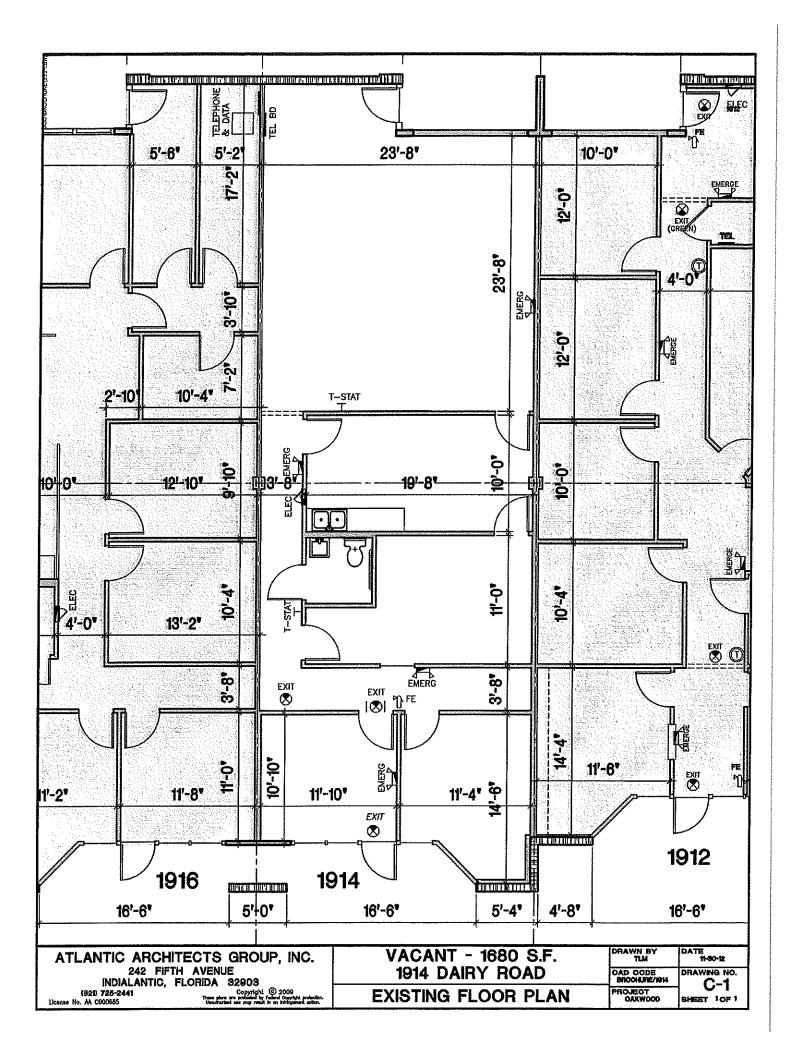

## Oakwood Square Unit Summary

| Building A Unit #            | Туре    | SQ FT | Status   | Notes          |
|------------------------------|---------|-------|----------|----------------|
| 1948                         | Single  | 1144  | Leased   |                |
| 1950                         | Single  | 1144  | Leased   |                |
| 1952                         | Single  | 1,144 | Vacant   |                |
| 1954                         | Single  | 1,680 | Occupied |                |
| 1956                         | Single  | 1680  | Vacant   |                |
| 1958, 1960                   | 2 units | 3092  | Vacant   |                |
| 1962                         | Single  | 1920  | Vacant   |                |
| 1964                         | Single  | 1218  | Occupied |                |
| 1966                         | Single  | 1365  | Vacant   |                |
| 1968, 1970                   | 2 units | 2288  | Occupied |                |
|                              |         |       |          |                |
| Building B Unit #            | Туре    | SQ FT | Status   | Notes          |
| 1924, 1926                   | 2 units | 2,288 | Occupied |                |
| 1928                         | Single  | 1,144 | Occupied |                |
| 1930                         | 2 units | 1,680 | Vacant   |                |
| 1932                         | 2 units | 1,680 | Occupied |                |
| 1934                         | Single  | 1,545 | Occupied |                |
| 1936                         | Single  | 1,545 | Occupied |                |
| 1938                         | Single  | 1,545 | Occupied |                |
| 1940, 1942, 1944, 1946       | 4 units | 5112  | Vacant   |                |
|                              | -       |       |          |                |
| Building C Unit #            | Туре    | SQ FT | Status   | Notes          |
| 1900, 1902, 1904, 1906, 1908 | 5 units | 6792  | Vacant   |                |
| 1910, 1912                   | 2 units | 3090  | Vacant   |                |
| 1914                         | Single  | 1,545 | Vacant   | Storage-No Key |
| 1916                         | Single  | 1,545 | Vacant   |                |
| 1918                         | Single  | 1,144 | Occupied |                |
| 1920, 1922                   | 2 units | 2288  | Vacant   |                |