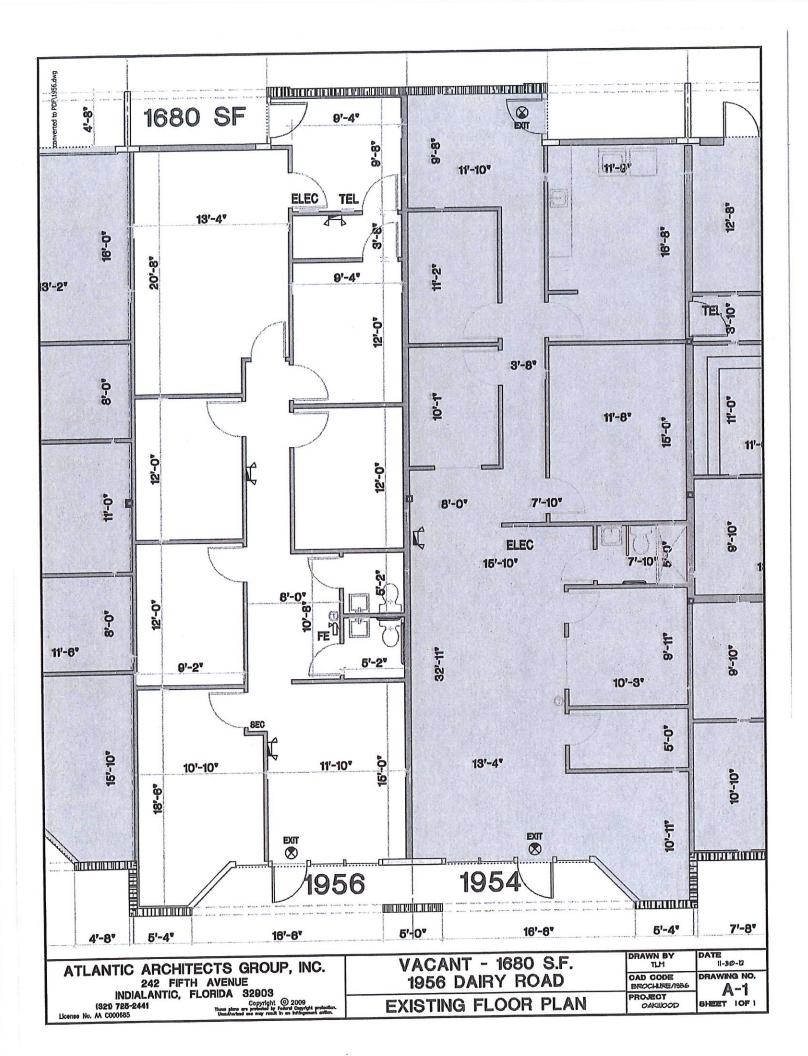

## Oakwood Square Unit Summary

| Building A Unit #            | Туре    | SQ FT | Status   | Notes          |
|------------------------------|---------|-------|----------|----------------|
| 1948                         | Single  | 1144  | Leased   |                |
| 1950                         | Single  | 1144  | Leased   |                |
| 1952                         | Single  | 1,144 | Vacant   |                |
| 1954                         | Single  | 1,680 | Occupied |                |
| 1956                         | Single  | 1680  | Vacant   |                |
| 1958, 1960                   | 2 units | 3092  | Vacant   |                |
| 1962                         | Single  | 1920  | Vacant   |                |
| 1964                         | Single  | 1218  | Occupied |                |
| 1966                         | Single  | 1365  | Vacant   |                |
| 1968, 1970                   | 2 units | 2288  | Occupied |                |
|                              |         |       |          |                |
| Building B Unit #            | Туре    | SQ FT | Status   | Notes          |
| 1924, 1926                   | 2 units | 2,288 | Occupied |                |
| 1928                         | Single  | 1,144 | Occupied |                |
| 1930                         | 2 units | 1,680 | Vacant   |                |
| 1932                         | 2 units | 1,680 | Occupied |                |
| 1934                         | Single  | 1,545 | Occupied |                |
| 1936                         | Single  | 1,545 | Occupied |                |
| 1938                         | Single  | 1,545 | Occupied |                |
| 1940, 1942, 1944, 1946       | 4 units | 5112  | Vacant   |                |
|                              | -       |       |          |                |
| Building C Unit #            | Туре    | SQ FT | Status   | Notes          |
| 1900, 1902, 1904, 1906, 1908 | 5 units | 6792  | Vacant   |                |
| 1910, 1912                   | 2 units | 3090  | Vacant   |                |
| 1914                         | Single  | 1,545 | Vacant   | Storage-No Key |
| 1916                         | Single  | 1,545 | Vacant   |                |
| 1918                         | Single  | 1,144 | Occupied |                |
| 1920, 1922                   | 2 units | 2288  | Vacant   |                |