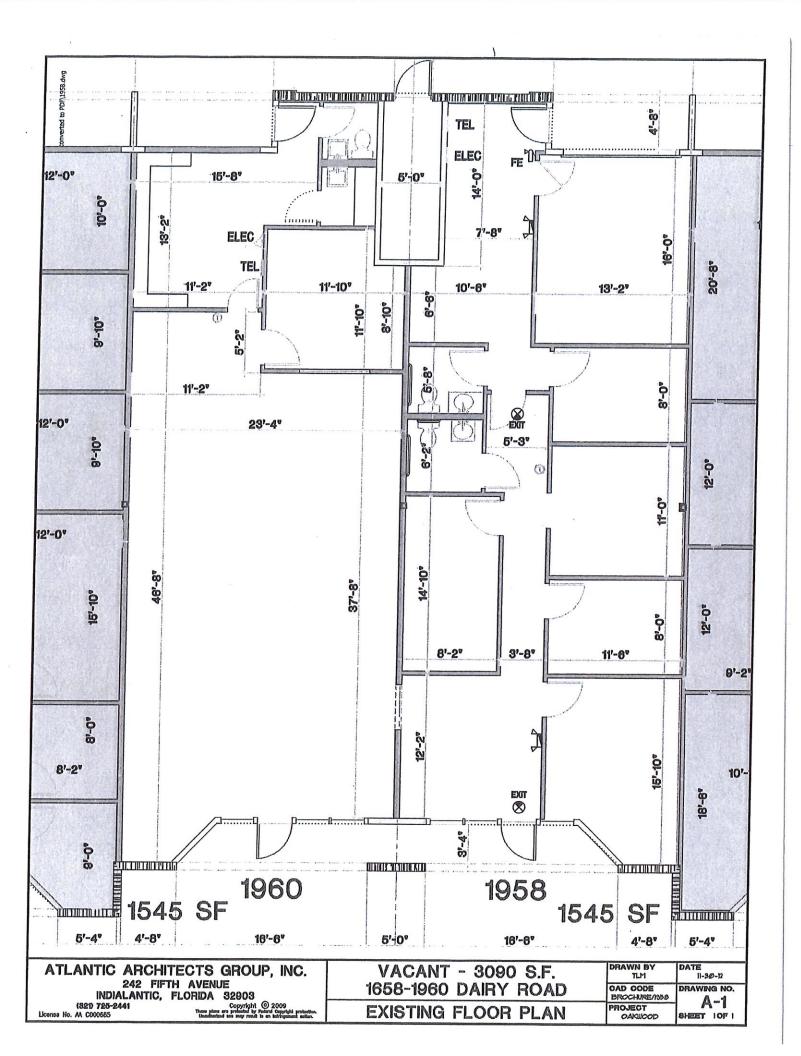

## Oakwood Square Unit Summary

| Building A Unit #            | Туре    | SQ FT | Status   | Notes          |
|------------------------------|---------|-------|----------|----------------|
| 1948                         | Single  | 1144  | Leased   |                |
| 1950                         | Single  | 1144  | Leased   |                |
| 1952                         | Single  | 1,144 | Vacant   |                |
| 1954                         | Single  | 1,680 | Occupied |                |
| 1956                         | Single  | 1680  | Vacant   |                |
| 1958, 1960                   | 2 units | 3092  | Vacant   |                |
| 1962                         | Single  | 1920  | Vacant   |                |
| 1964                         | Single  | 1218  | Occupied |                |
| 1966                         | Single  | 1365  | Vacant   |                |
| 1968, 1970                   | 2 units | 2288  | Occupied |                |
|                              |         |       |          |                |
| Building B Unit #            | Туре    | SQ FT | Status   | Notes          |
| 1924, 1926                   | 2 units | 2,288 | Occupied |                |
| 1928                         | Single  | 1,144 | Occupied |                |
| 1930                         | 2 units | 1,680 | Vacant   |                |
| 1932                         | 2 units | 1,680 | Occupied |                |
| 1934                         | Single  | 1,545 | Occupied |                |
| 1936                         | Single  | 1,545 | Occupied |                |
| 1938                         | Single  | 1,545 | Occupied |                |
| 1940, 1942, 1944, 1946       | 4 units | 5112  | Vacant   |                |
|                              | -       |       |          |                |
| Building C Unit #            | Туре    | SQ FT | Status   | Notes          |
| 1900, 1902, 1904, 1906, 1908 | 5 units | 6792  | Vacant   |                |
| 1910, 1912                   | 2 units | 3090  | Vacant   |                |
| 1914                         | Single  | 1,545 | Vacant   | Storage-No Key |
| 1916                         | Single  | 1,545 | Vacant   |                |
| 1918                         | Single  | 1,144 | Occupied |                |
| 1920, 1922                   | 2 units | 2288  | Vacant   |                |