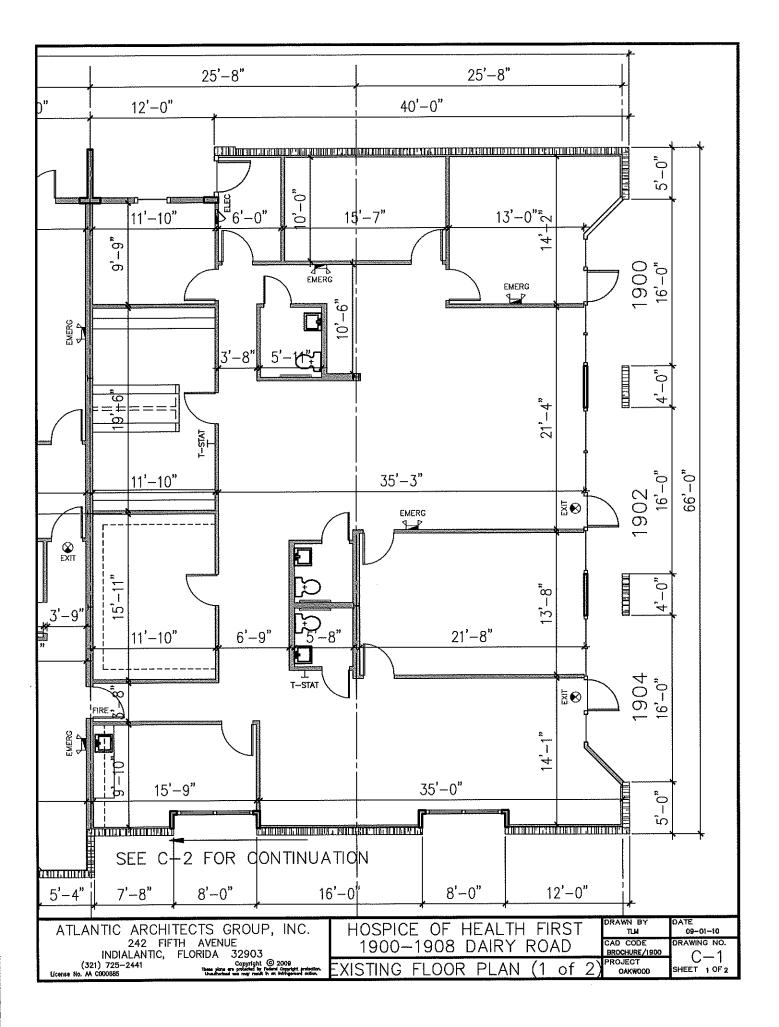

## Oakwood Square Unit Summary

| Building A Unit #            | Туре    | SQ FT | Status   | Notes          |
|------------------------------|---------|-------|----------|----------------|
| 1948                         | Single  | 1144  | Leased   |                |
| 1950                         | Single  | 1144  | Leased   |                |
| 1952                         | Single  | 1,144 | Vacant   |                |
| 1954                         | Single  | 1,680 | Occupied |                |
| 1956                         | Single  | 1680  | Vacant   |                |
| 1958, 1960                   | 2 units | 3092  | Vacant   |                |
| 1962                         | Single  | 1920  | Vacant   |                |
| 1964                         | Single  | 1218  | Occupied |                |
| 1966                         | Single  | 1365  | Vacant   |                |
| 1968, 1970                   | 2 units | 2288  | Occupied |                |
|                              |         |       |          |                |
| Building B Unit #            | Туре    | SQ FT | Status   | Notes          |
| 1924, 1926                   | 2 units | 2,288 | Occupied |                |
| 1928                         | Single  | 1,144 | Occupied |                |
| 1930                         | 2 units | 1,680 | Vacant   |                |
| 1932                         | 2 units | 1,680 | Occupied |                |
| 1934                         | Single  | 1,545 | Occupied |                |
| 1936                         | Single  | 1,545 | Occupied |                |
| 1938                         | Single  | 1,545 | Occupied |                |
| 1940, 1942, 1944, 1946       | 4 units | 5112  | Vacant   |                |
|                              | -       |       |          |                |
| Building C Unit #            | Туре    | SQ FT | Status   | Notes          |
| 1900, 1902, 1904, 1906, 1908 | 5 units | 6792  | Vacant   |                |
| 1910, 1912                   | 2 units | 3090  | Vacant   |                |
| 1914                         | Single  | 1,545 | Vacant   | Storage-No Key |
| 1916                         | Single  | 1,545 | Vacant   |                |
| 1918                         | Single  | 1,144 | Occupied |                |
| 1920, 1922                   | 2 units | 2288  | Vacant   |                |