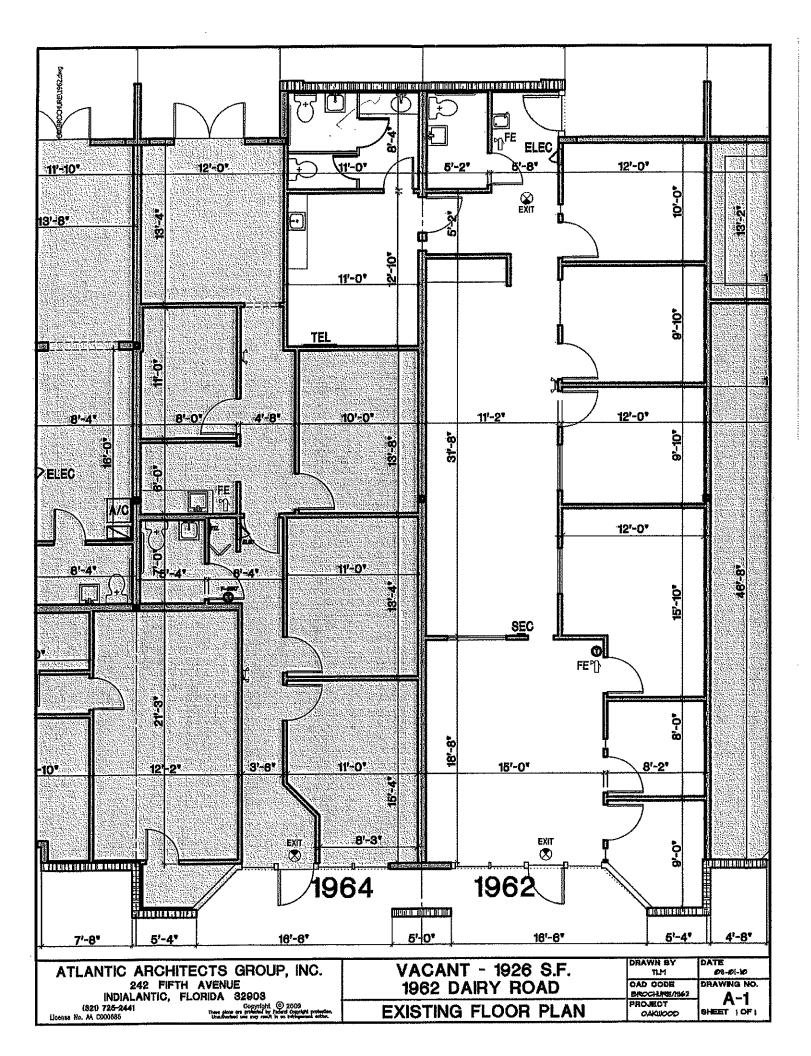

## Oakwood Square Unit Summary

| Building A Unit #            | Туре    | SQ FT | Status   | Notes          |
|------------------------------|---------|-------|----------|----------------|
| 1948                         | Single  | 1144  | Leased   |                |
| 1950                         | Single  | 1144  | Leased   |                |
| 1952                         | Single  | 1,144 | Vacant   |                |
| 1954                         | Single  | 1,680 | Occupied |                |
| 1956                         | Single  | 1680  | Vacant   |                |
| 1958, 1960                   | 2 units | 3092  | Vacant   |                |
| 1962                         | Single  | 1920  | Vacant   |                |
| 1964                         | Single  | 1218  | Occupied |                |
| 1966                         | Single  | 1365  | Vacant   |                |
| 1968, 1970                   | 2 units | 2288  | Occupied |                |
|                              |         |       |          |                |
| Building B Unit #            | Туре    | SQ FT | Status   | Notes          |
| 1924, 1926                   | 2 units | 2,288 | Occupied |                |
| 1928                         | Single  | 1,144 | Occupied |                |
| 1930                         | 2 units | 1,680 | Vacant   |                |
| 1932                         | 2 units | 1,680 | Occupied |                |
| 1934                         | Single  | 1,545 | Occupied |                |
| 1936                         | Single  | 1,545 | Occupied |                |
| 1938                         | Single  | 1,545 | Occupied |                |
| 1940, 1942, 1944, 1946       | 4 units | 5112  | Vacant   |                |
|                              | -       |       |          |                |
| Building C Unit #            | Туре    | SQ FT | Status   | Notes          |
| 1900, 1902, 1904, 1906, 1908 | 5 units | 6792  | Vacant   |                |
| 1910, 1912                   | 2 units | 3090  | Vacant   |                |
| 1914                         | Single  | 1,545 | Vacant   | Storage-No Key |
| 1916                         | Single  | 1,545 | Vacant   |                |
| 1918                         | Single  | 1,144 | Occupied |                |
| 1920, 1922                   | 2 units | 2288  | Vacant   |                |