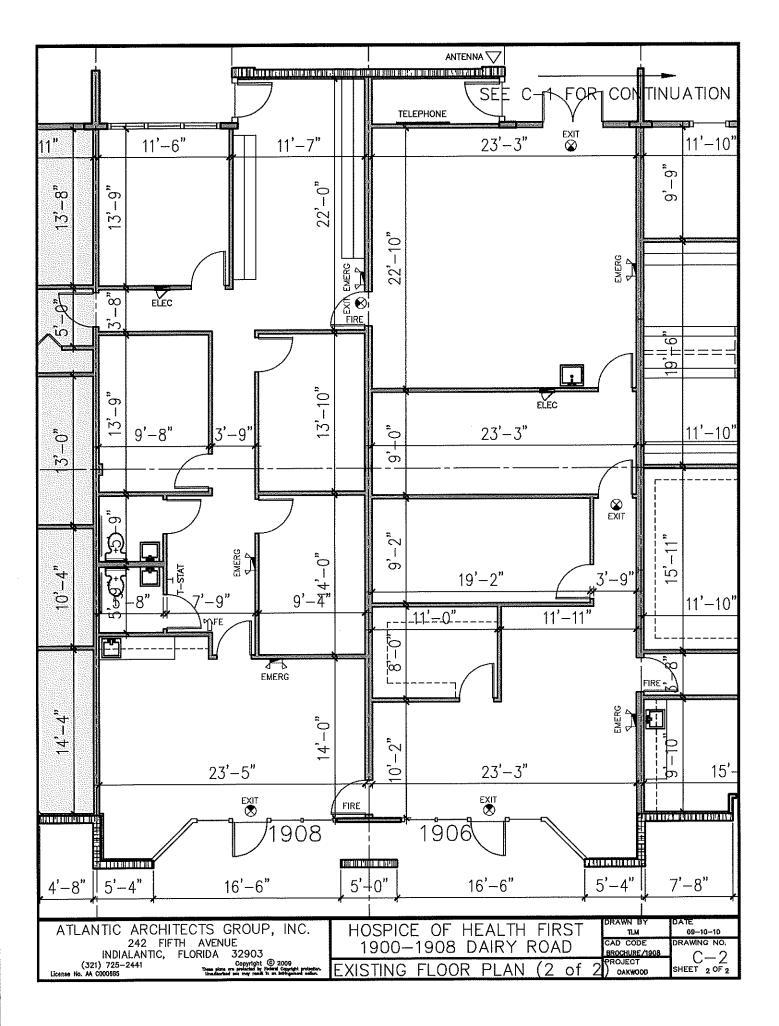

## Oakwood Square Unit Summary

| Building A Unit #            | Туре    | SQ FT | Status   | Notes          |
|------------------------------|---------|-------|----------|----------------|
| 1948                         | Single  | 1144  | Leased   |                |
| 1950                         | Single  | 1144  | Leased   |                |
| 1952                         | Single  | 1,144 | Vacant   |                |
| 1954                         | Single  | 1,680 | Occupied |                |
| 1956                         | Single  | 1680  | Vacant   |                |
| 1958, 1960                   | 2 units | 3092  | Vacant   |                |
| 1962                         | Single  | 1920  | Vacant   |                |
| 1964                         | Single  | 1218  | Occupied |                |
| 1966                         | Single  | 1365  | Vacant   |                |
| 1968, 1970                   | 2 units | 2288  | Occupied |                |
|                              |         |       |          |                |
| Building B Unit #            | Туре    | SQ FT | Status   | Notes          |
| 1924, 1926                   | 2 units | 2,288 | Occupied |                |
| 1928                         | Single  | 1,144 | Occupied |                |
| 1930                         | 2 units | 1,680 | Vacant   |                |
| 1932                         | 2 units | 1,680 | Occupied |                |
| 1934                         | Single  | 1,545 | Occupied |                |
| 1936                         | Single  | 1,545 | Occupied |                |
| 1938                         | Single  | 1,545 | Occupied |                |
| 1940, 1942, 1944, 1946       | 4 units | 5112  | Vacant   |                |
|                              | -       |       |          |                |
| Building C Unit #            | Туре    | SQ FT | Status   | Notes          |
| 1900, 1902, 1904, 1906, 1908 | 5 units | 6792  | Vacant   |                |
| 1910, 1912                   | 2 units | 3090  | Vacant   |                |
| 1914                         | Single  | 1,545 | Vacant   | Storage-No Key |
| 1916                         | Single  | 1,545 | Vacant   |                |
| 1918                         | Single  | 1,144 | Occupied |                |
| 1920, 1922                   | 2 units | 2288  | Vacant   |                |