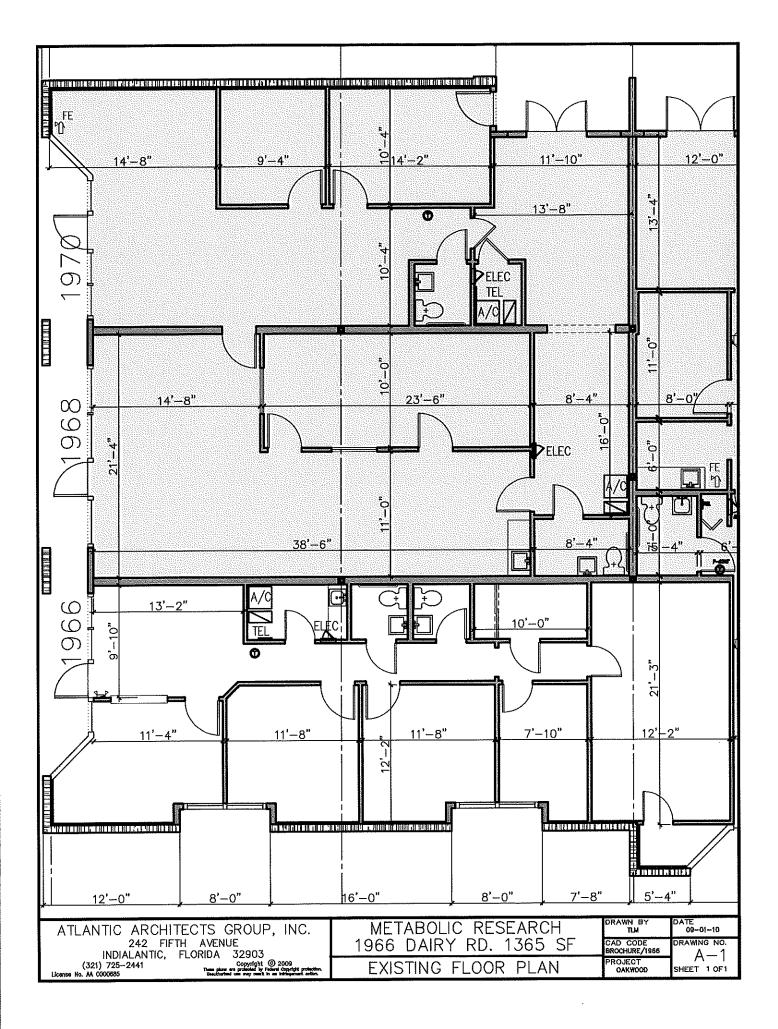

## Oakwood Square Unit Summary

| Building A Unit #            | Туре    | SQ FT | Status   | Notes          |
|------------------------------|---------|-------|----------|----------------|
| 1948                         | Single  | 1144  | Leased   |                |
| 1950                         | Single  | 1144  | Leased   |                |
| 1952                         | Single  | 1,144 | Vacant   |                |
| 1954                         | Single  | 1,680 | Occupied |                |
| 1956                         | Single  | 1680  | Vacant   |                |
| 1958, 1960                   | 2 units | 3092  | Vacant   |                |
| 1962                         | Single  | 1920  | Vacant   |                |
| 1964                         | Single  | 1218  | Occupied |                |
| 1966                         | Single  | 1365  | Vacant   |                |
| 1968, 1970                   | 2 units | 2288  | Occupied |                |
|                              |         |       |          |                |
| Building B Unit #            | Туре    | SQ FT | Status   | Notes          |
| 1924, 1926                   | 2 units | 2,288 | Occupied |                |
| 1928                         | Single  | 1,144 | Occupied |                |
| 1930                         | 2 units | 1,680 | Vacant   |                |
| 1932                         | 2 units | 1,680 | Occupied |                |
| 1934                         | Single  | 1,545 | Occupied |                |
| 1936                         | Single  | 1,545 | Occupied |                |
| 1938                         | Single  | 1,545 | Occupied |                |
| 1940, 1942, 1944, 1946       | 4 units | 5112  | Vacant   |                |
|                              | -       |       |          |                |
| Building C Unit #            | Туре    | SQ FT | Status   | Notes          |
| 1900, 1902, 1904, 1906, 1908 | 5 units | 6792  | Vacant   |                |
| 1910, 1912                   | 2 units | 3090  | Vacant   |                |
| 1914                         | Single  | 1,545 | Vacant   | Storage-No Key |
| 1916                         | Single  | 1,545 | Vacant   |                |
| 1918                         | Single  | 1,144 | Occupied |                |
| 1920, 1922                   | 2 units | 2288  | Vacant   |                |