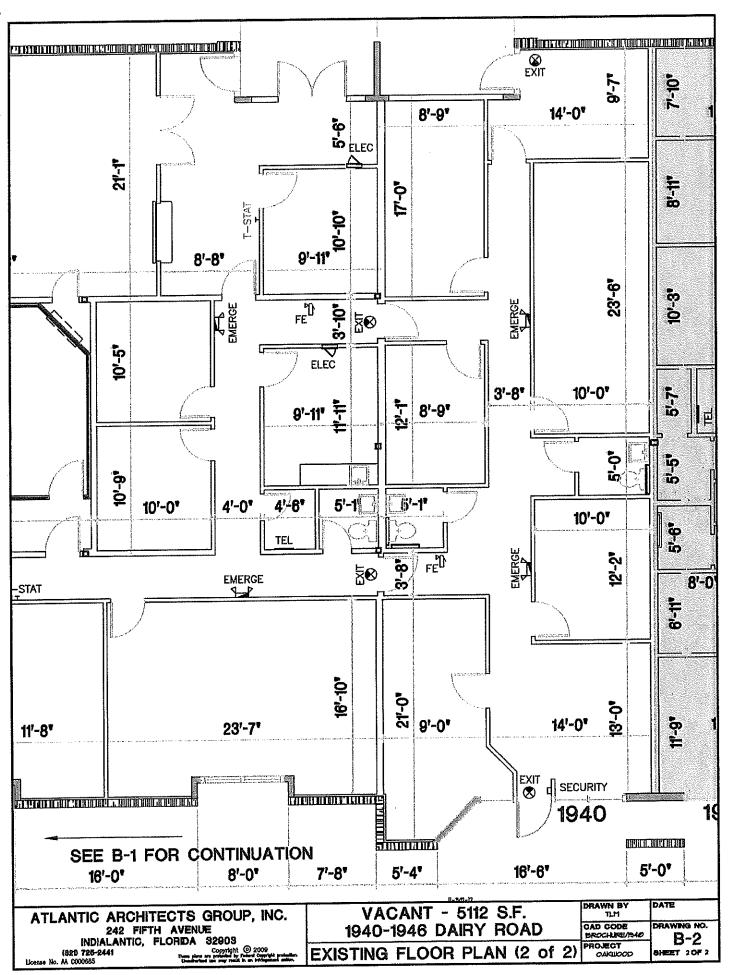

## Oakwood Square Unit Summary

| Building A Unit #            | Туре    | SQ FT | Status   | Notes          |
|------------------------------|---------|-------|----------|----------------|
| 1948                         | Single  | 1144  | Leased   |                |
| 1950                         | Single  | 1144  | Leased   |                |
| 1952                         | Single  | 1,144 | Vacant   |                |
| 1954                         | Single  | 1,680 | Occupied |                |
| 1956                         | Single  | 1680  | Vacant   |                |
| 1958, 1960                   | 2 units | 3092  | Vacant   |                |
| 1962                         | Single  | 1920  | Vacant   |                |
| 1964                         | Single  | 1218  | Occupied |                |
| 1966                         | Single  | 1365  | Vacant   |                |
| 1968, 1970                   | 2 units | 2288  | Occupied |                |
|                              |         |       |          |                |
| Building B Unit #            | Туре    | SQ FT | Status   | Notes          |
| 1924, 1926                   | 2 units | 2,288 | Occupied |                |
| 1928                         | Single  | 1,144 | Occupied |                |
| 1930                         | 2 units | 1,680 | Vacant   |                |
| 1932                         | 2 units | 1,680 | Occupied |                |
| 1934                         | Single  | 1,545 | Occupied |                |
| 1936                         | Single  | 1,545 | Occupied |                |
| 1938                         | Single  | 1,545 | Occupied |                |
| 1940, 1942, 1944, 1946       | 4 units | 5112  | Vacant   |                |
|                              | -       |       |          |                |
| Building C Unit #            | Туре    | SQ FT | Status   | Notes          |
| 1900, 1902, 1904, 1906, 1908 | 5 units | 6792  | Vacant   |                |
| 1910, 1912                   | 2 units | 3090  | Vacant   |                |
| 1914                         | Single  | 1,545 | Vacant   | Storage-No Key |
| 1916                         | Single  | 1,545 | Vacant   |                |
| 1918                         | Single  | 1,144 | Occupied |                |
| 1920, 1922                   | 2 units | 2288  | Vacant   |                |