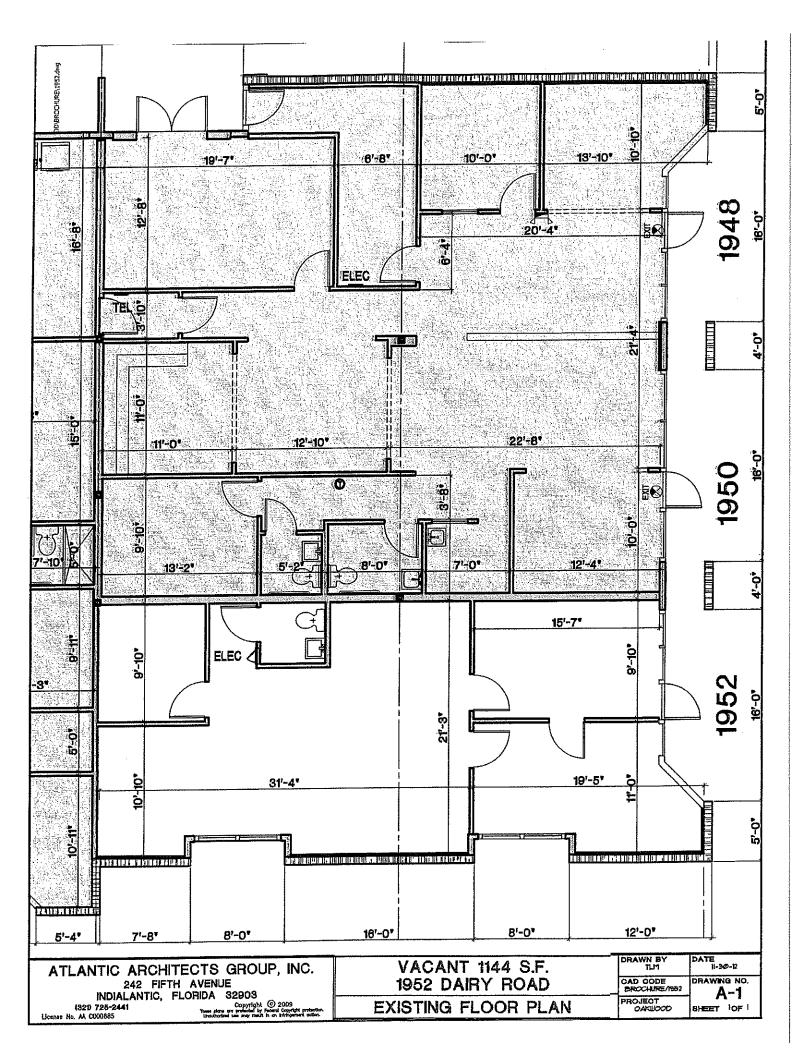

## Oakwood Square Unit Summary

| Building A Unit #            | Туре    | SQ FT | Status   | Notes          |
|------------------------------|---------|-------|----------|----------------|
| 1948                         | Single  | 1144  | Leased   |                |
| 1950                         | Single  | 1144  | Leased   |                |
| 1952                         | Single  | 1,144 | Vacant   |                |
| 1954                         | Single  | 1,680 | Occupied |                |
| 1956                         | Single  | 1680  | Vacant   |                |
| 1958, 1960                   | 2 units | 3092  | Vacant   |                |
| 1962                         | Single  | 1920  | Vacant   |                |
| 1964                         | Single  | 1218  | Occupied |                |
| 1966                         | Single  | 1365  | Vacant   |                |
| 1968, 1970                   | 2 units | 2288  | Occupied |                |
|                              |         |       |          |                |
| Building B Unit #            | Туре    | SQ FT | Status   | Notes          |
| 1924, 1926                   | 2 units | 2,288 | Occupied |                |
| 1928                         | Single  | 1,144 | Occupied |                |
| 1930                         | 2 units | 1,680 | Vacant   |                |
| 1932                         | 2 units | 1,680 | Occupied |                |
| 1934                         | Single  | 1,545 | Occupied |                |
| 1936                         | Single  | 1,545 | Occupied |                |
| 1938                         | Single  | 1,545 | Occupied |                |
| 1940, 1942, 1944, 1946       | 4 units | 5112  | Vacant   |                |
|                              | -       |       |          |                |
| Building C Unit #            | Туре    | SQ FT | Status   | Notes          |
| 1900, 1902, 1904, 1906, 1908 | 5 units | 6792  | Vacant   |                |
| 1910, 1912                   | 2 units | 3090  | Vacant   |                |
| 1914                         | Single  | 1,545 | Vacant   | Storage-No Key |
| 1916                         | Single  | 1,545 | Vacant   |                |
| 1918                         | Single  | 1,144 | Occupied |                |
| 1920, 1922                   | 2 units | 2288  | Vacant   |                |