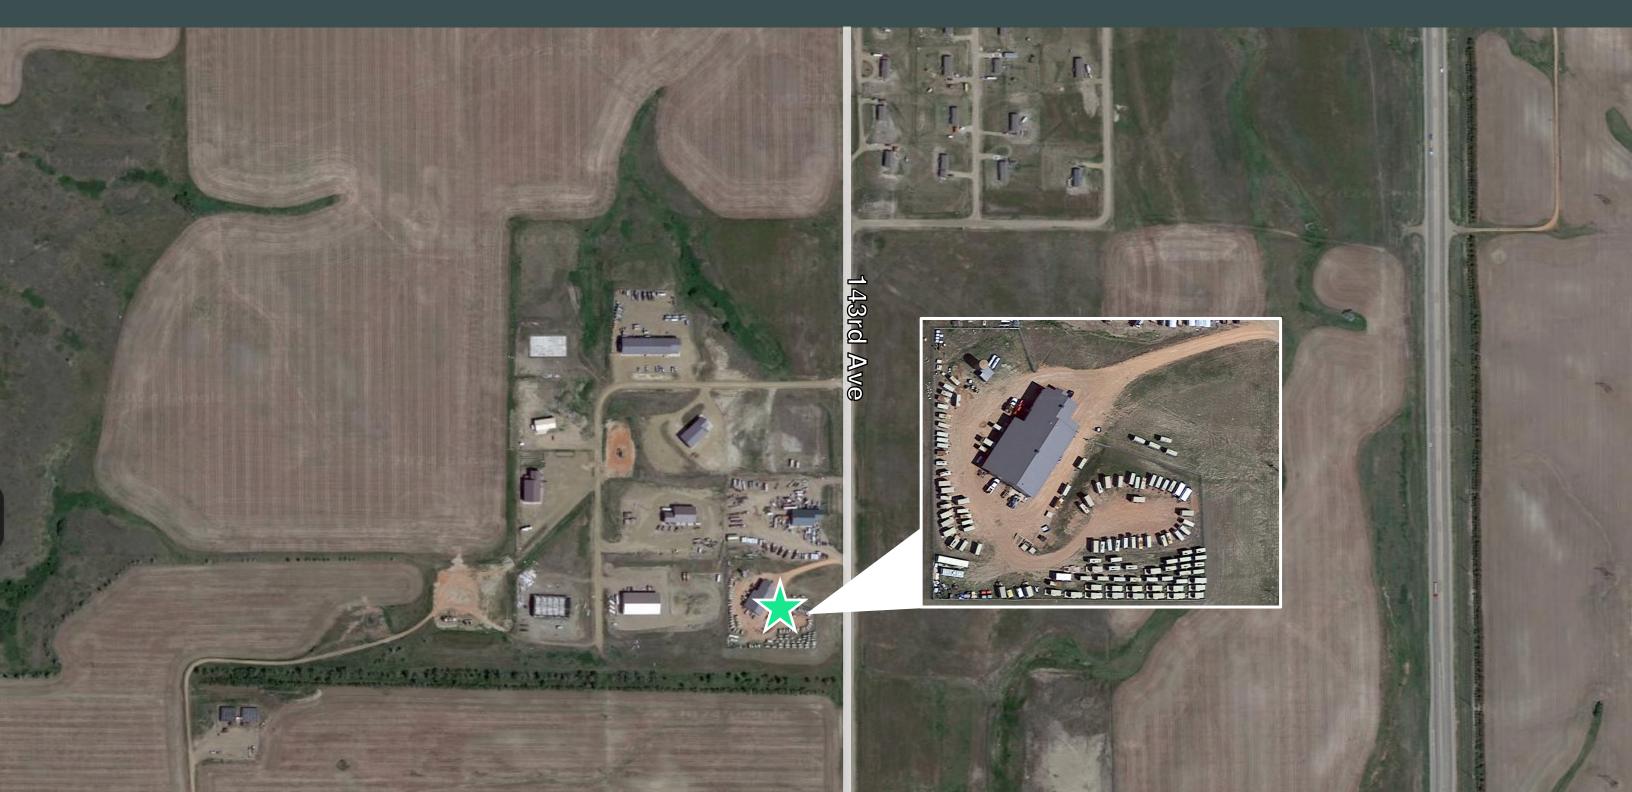

## Location

This shop is located just south of Williston, ND in the Elk Ridge Industrial Park. The property boasts over 3 acres and a fenced yard, and features a highly functional shop, office, and living quarters.