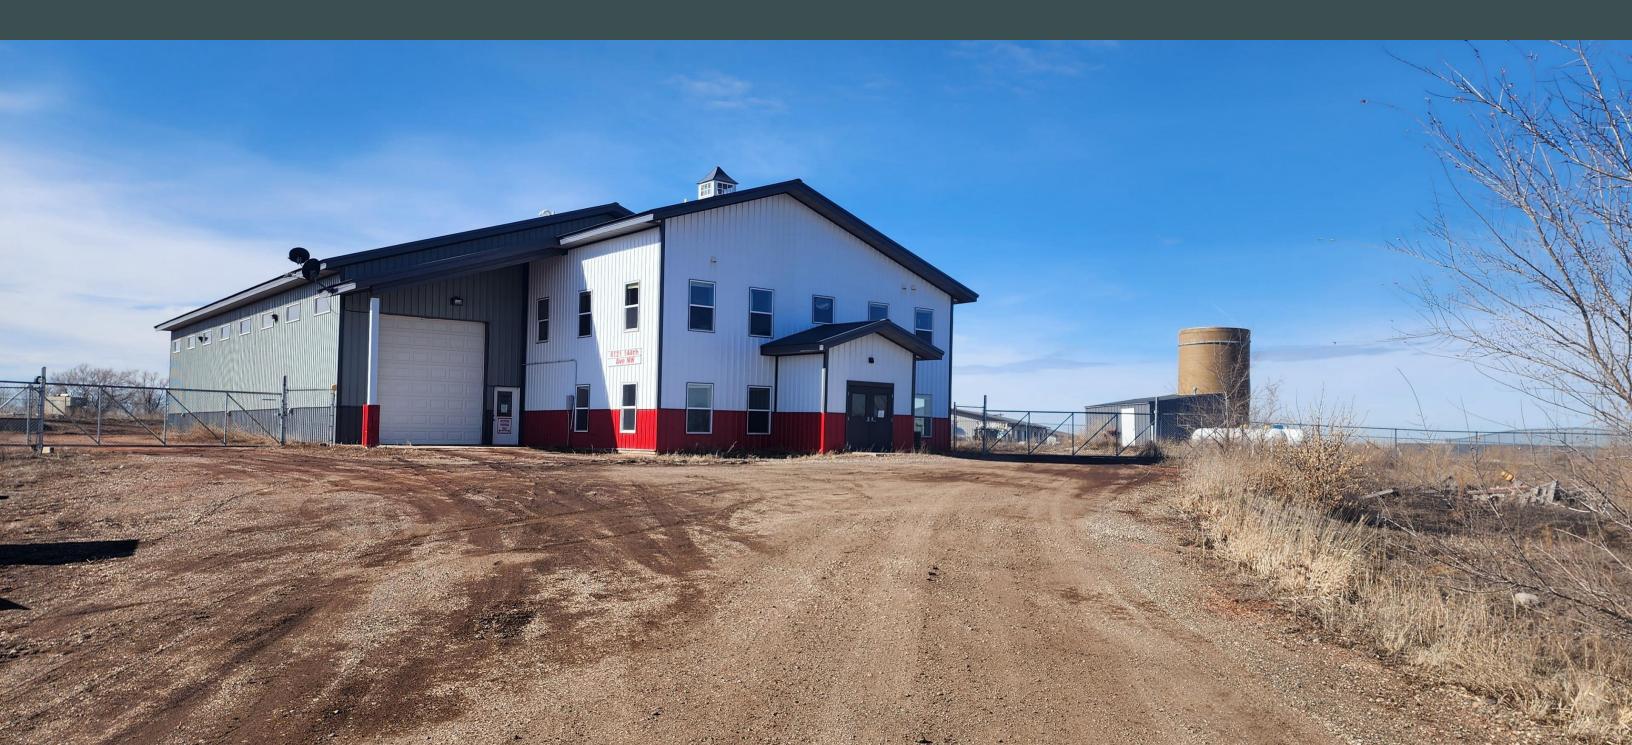

# Property Highlights

CBRE is pleased to present the opportunity to purchase this 7,000 SF high-quality shop and office in the Elk Ridge Industrial Park. This property features 1,200 SF of finished office space, a large drive-thru bay leading to a fenced yard and reinforced concrete floors with in-floor heat. Located above the office is a living quarters equipped with full HVAC, a bathroom, and kitchenette.

#### Property Features

- Rare on-site housing available
- In-floor heat
- 8" reinforced concrete
- 18' sidewalls

yard

- One Drive-Thru Bay leading to fenced
- One 14' x 16' Drive-In door
- Office w/ full HVAC
- 2nd floor living quarters
- Concrete apron
- Fenced yard

## Location

This shop is located just south of Williston, ND in the Elk Ridge Industrial Park. The property boasts over 3 acres and a fenced yard, and features a highly functional shop, office, and living quarters.