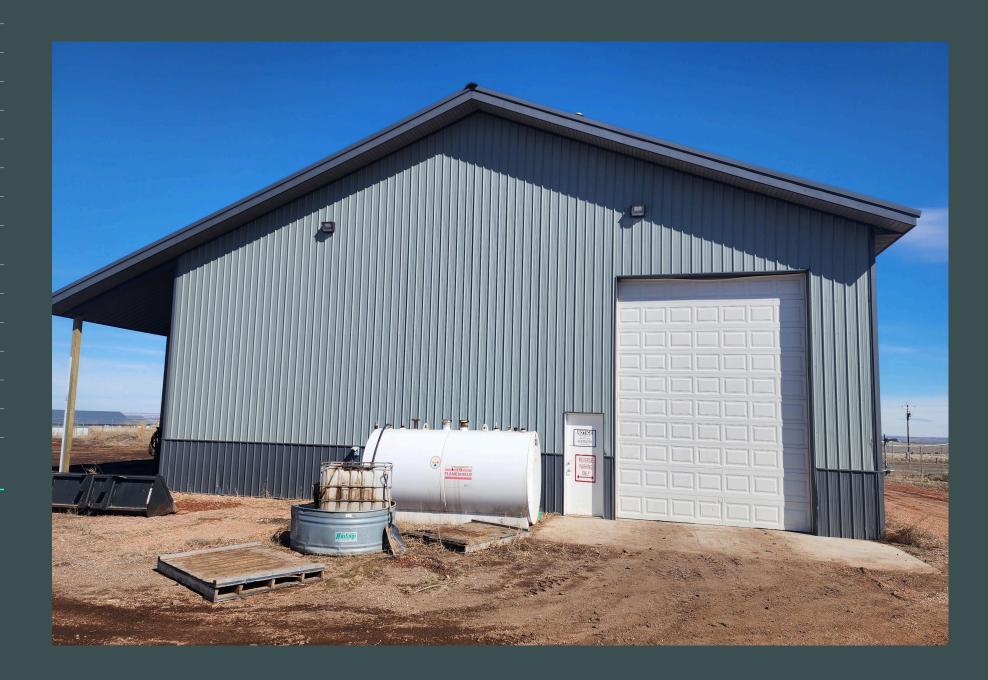

# Property Highlights

CBRE is pleased to present the opportunity to purchase this 7,000 SF high-quality shop and office in the Elk Ridge Industrial Park. This property features 1,200 SF of finished office space, a large drive-thru bay leading to a fenced yard and reinforced concrete floors with in-floor heat. Located above the office is a living quarters equipped with full HVAC, a bathroom, and kitchenette.

#### Property Features

- Rare on-site housing available
- In-floor heat
- 8" reinforced concrete
- 18' sidewalls

yard

- One Drive-Thru Bay leading to fenced
- One 14' x 16' Drive-In door
- Office w/ full HVAC
- 2nd floor living quarters
- Concrete apron
- Fenced yard