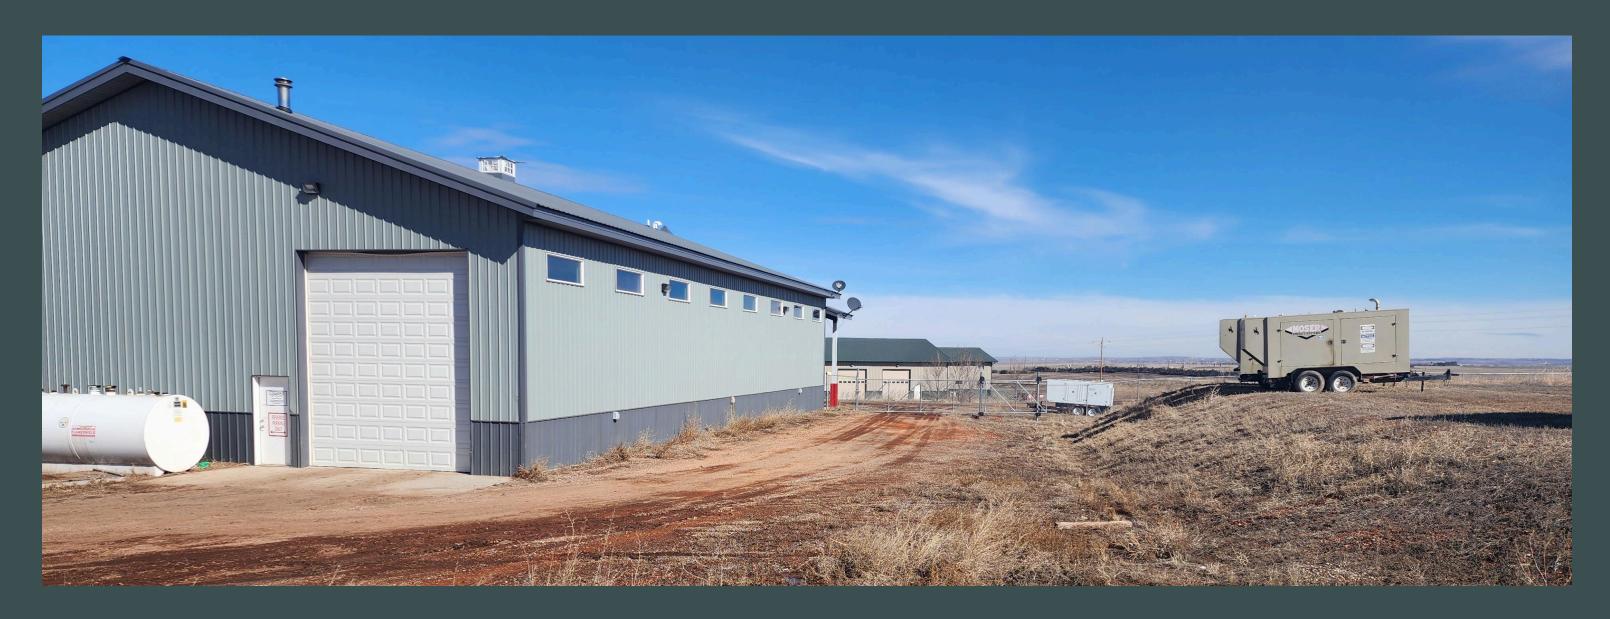

# Property Highlights

CBRE is pleased to present the opportunity to purchase this 7,000 SF high-quality shop and office in the Elk Ridge Industrial Park. This property features 1,200 SF of finished office space, a large drive-thru bay leading to a fenced yard and reinforced concrete floors with in-floor heat. Located above the office is a living quarters equipped with full HVAC, a bathroom, and kitchenette.

#### Property Features

- Rare on-site housing available
- In-floor heat
- 8" reinforced concrete
- 18' sidewalls

yard

- One Drive-Thru Bay leading to fenced
- One 14' x 16' Drive-In door
- Office w/ full HVAC
- 2nd floor living quarters
- Concrete apron
- Fenced yard

## Location

This shop is located just south of Williston, ND in the Elk Ridge Industrial Park. The property boasts over 3 acres and a fenced yard, and features a highly functional shop, office, and living quarters.