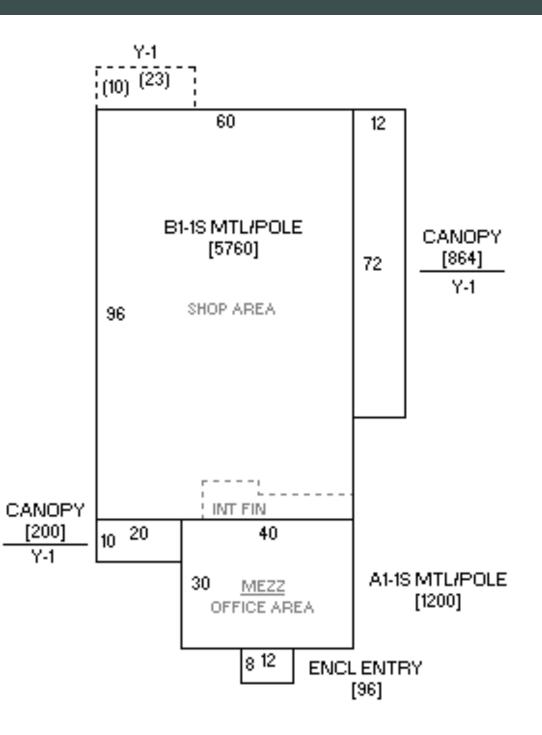

| Parcel Numbers             | 15-24-00300                                                     |
| RE Taxes & Specials (2023) | \$2,727.33                                                      |
|                            |                                                                 |

#### Property Features

- Rare on-site housing available
- In-floor heat
- 8" reinforced concrete
- 18' sidewalls

yard

- One Drive-Thru Bay leading to fenced
- One 14' x 16' Drive-In door
- Office w/ full HVAC
- 2nd floor living quarters
- Concrete apron
- Fenced yard



## Location

This shop is located just south of Williston, ND in the Elk Ridge Industrial Park. The property boasts over 3 acres and a fenced yard, and features a highly functional shop, office, and living quarters.



# Floor Plan





#### Let's Connect!

#### CHANCE LINDSEY

Senior Vice President +1 701 660 3500 chance.lindsey@cbre.com

#### KYLE FERDERER

Senior Associate +1 612 709 7950 kyle.ferderer@cbre.com

© 2024 CBRE, Inc. All rights reserved. This information has been obtained from sources believed reliable but has not been verified for accuracy or completeness. CBRE, Inc. makes no guarantee, representation or warranty and accepts no responsibility or liability as to the accuracy, completeness, or reliability of the information contained herein. You should conduct a careful, independent investigation of the property and verify all information. Any reliance on this information is solely at your own risk. CBRE and the CBRE logo are service marks of CBRE, Inc. All other marks displayed on this document are the