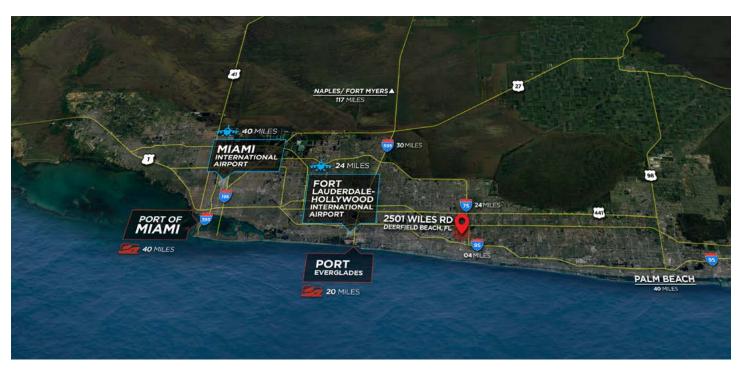

office/dispatch building
- 3 points of ingress & egress
- Trailer stalls & extraordinary car parking
  - + 531 trailer stalls per the site plan shown

# » Highlights

- I-2, Heavy Industrial Zoning, City of Deerfield Beach
- Tremendous outdoor storage capabilities
- LED site lighting
- Build-to-suit opportunity
- Single or multi-tenant site
- Intersection of Wiles & Powerline Road
- Fully secured site
- Incredible highway accessibility to the Florida Turnpike and I-95
- Truck scale on-site

#### **CONTACT US**

**LARRY GENET Executive Vice President** +1 786 496 0440 larry.genet@cbre.com

TOM O'LOUGHLIN Vice Chairman +1 954 356 0468 tom.oloughlin@cbre.com **NOAH OHAYON** Associate +1 305 916 9351 noah.ohayon@cbre.com



# Up to ±22.7 Acres

For Lease | Outdoor Storage

## » Access Aerial



#### » Local Area Access



© 2024 CBRE, Inc. All rights reserved. This information has been obtained from sources believed reliable, but has not been verified for accuracy or completeness. You should conduct a careful, independent investigation of the property and verify all information. Any reliance on this information is solely at your own risk. CBRE and the CBRE logo are service marks of CBRE, Inc. All other marks displayed on this document are the property of their respective owners, and the use of such logos does not imply any affiliation with or endorsement of CBRE. Photos herein are the property of their respective owners. Use of these images without the express written consent of the owner is prohibited.

14 min

20 min

22 min

22 min 25 min

28 min 35 min

41 min

41 min

49 m