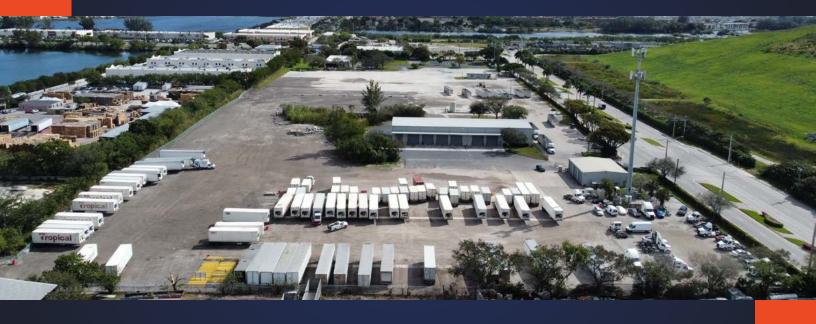

# Up to ±22.7 Acres For Lease | Outdoor Storage





# INDUSTRIAL SERVICE FACILITY SF MEGASITE

2501 WILES ROAD, DEERFIELD BEACH, FL 33073

## » Property Details

- Gross Area: ±22.7 acres
  - + Full site available now
  - + Site is divisible from 2 22.7 Acres
- 4 different buildings available:
  - + ±15,923 SF maintenance facility on-site
    - + 7 drive-thru service bays
    - + ±2,000 SF office
  - ±11,286 SF office building
  - ±3,000 SF warehouse/service building
    - + 5 service bays & ±500 SF office
  - ±800 SF office/dispatch building
- 3 points of ingress & egress
- Trailer stalls & extraordinary car parking
  - + 531 trailer stalls per the site plan shown

# » Highlights

- I-2, Heavy Industrial Zoning, City of Deerfield Beach
- Tremendous outdoor storage capabilities
- LED site lighting
- Build-to-suit opportunity
- Single or m