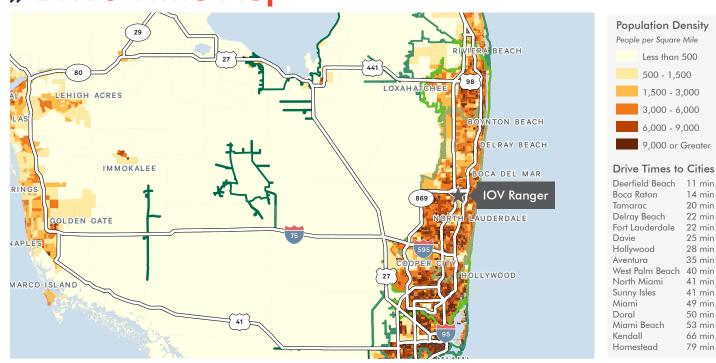

# » Drive Time Map

Major Cargo Airports 4

14 min

20 min

22 min

22 min 25 min

28 min 35 min

41 min

41 min

49 min

50 min

53 min

66 min