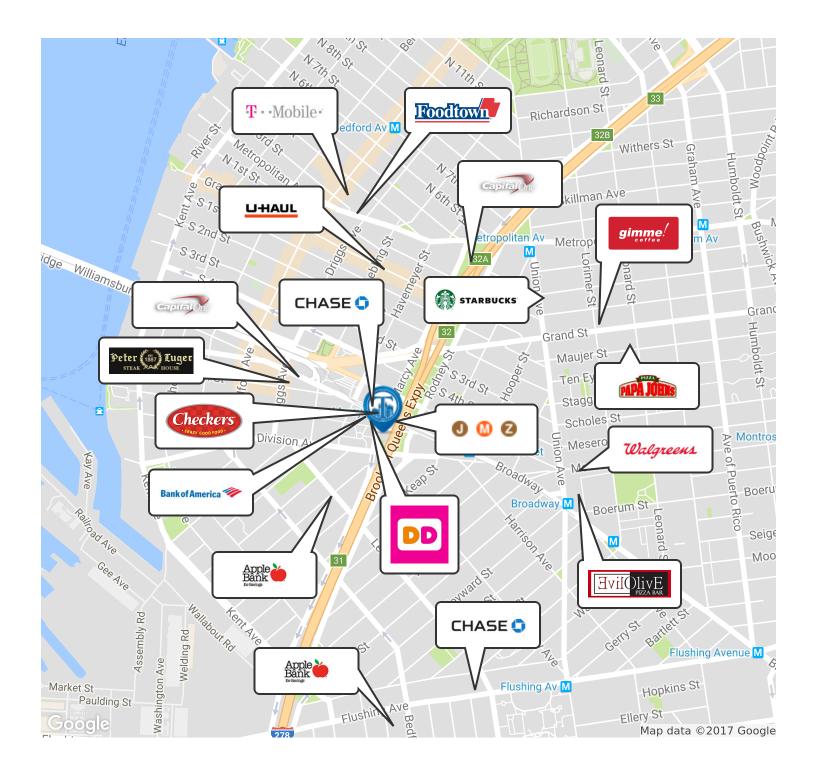

### Retailer Map

Broker is relying on Landlord or other Landlord-supplied sources for the accuracy of said information and has no knowledge of the accuracy of it. Broker makes no representation and/or warranty, expressed or implied, as to the accuracy of such information.

#### **Executive Summary**

| OFFERING SUMMARY        |              | PROPERTY OVERVIEW                                                                                                                                                                                                                                                                                         |  |
|-------------------------|--------------|-----------------------------------------------------------------------------------------------------------------------------------------------------------------------------------------------------------------------------------------------------------------------------------------------------------|--|
| Available SF: 70,000 SF |              | Up to 70,000 SF Office Space in Prime Williamsburg!<br>Property Type: Office<br>Total Space Available: 70,000 SF<br>Min Divisible: 12,000 SF                                                                                                                                                              |  |
| Lease Rate:             | Upon Request | Max Contiguous: 70,000 SF<br>Building Size: 70,000                                                                                                                                                                                                                                                        |  |
| Lot Size:               | 12,606 SF    | LOCATION OVERVIEW First Stop On The Train Out Of Manhattan!                                                                                                                                                                                                                                               |  |
| Building Size:          | 70,000 SF    | Located in prime Williamsburg, the ultra-trendy neighborhood that completes its super<br>cool repertoire with alternative-looking street art and two-story murals! Steps away from<br>the J, M, and Z trains at the Marcy Ave station. Just one stop away from Manhattan!<br>Neighboring tenants include: |  |
| Zoning:                 | R6, C4-3     | -Peter Luger Steakhouse<br>-Starbucks<br>-Chase Bank<br>-Walgreens                                                                                                                                                                                                                                        |  |
| Market:                 | Williamsburg |                                                                                                                                                                                                                                                                                                           |  |