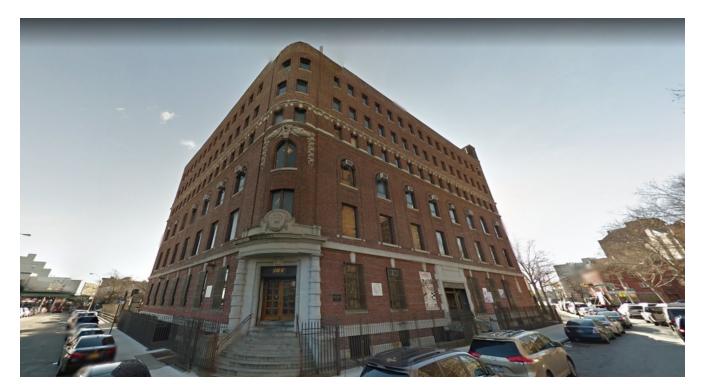

#### **Executive Summary**

| OFFERING SUMMARY        |              | PROPERTY OVERVIEW                                                                                                                                                                                                                                                                                         |  |
|-------------------------|--------------|-----------------------------------------------------------------------------------------------------------------------------------------------------------------------------------------------------------------------------------------------------------------------------------------------------------|--|
| Available SF: 70,000 SF |              | Up to 70,000 SF Office Space in Prime Williamsburg!<br>Property Type: Office<br>Total Space Available: 70,000 SF<br>Min Divisible: 12,000 SF                                                                                                                                                              |  |
| Lease Rate:             | Upon Request | Max Contiguous: 70,000 SF<br>Building Size: 70,000                                                                                                                                                                                                                                                        |  |
| Lot Size:               | 12,606 SF    | LOCATION OVERVIEW First Stop On The Train Out Of Manhattan!                                                                                                                                                                                                                                               |  |
| Building Size:          | 70,000 SF    | Located in prime Williamsburg, the ultra-trendy neighborhood that completes its super<br>cool repertoire with alternative-looking street art and two-story murals! Steps away from<br>the J, M, and Z trains at the Marcy Ave station. Just one stop away from Manhattan!<br>Neighboring tenants include: |  |
| Zoning:                 | R6, C4-3     | -Peter Luger Steakhouse<br>-Starbucks<br>-Chase Bank<br>-Walgreens                                                                                                                                                                                                                                        |  |
| Market:                 | Williamsburg |                                                                                                                                                                                                                                                                                                           |  |