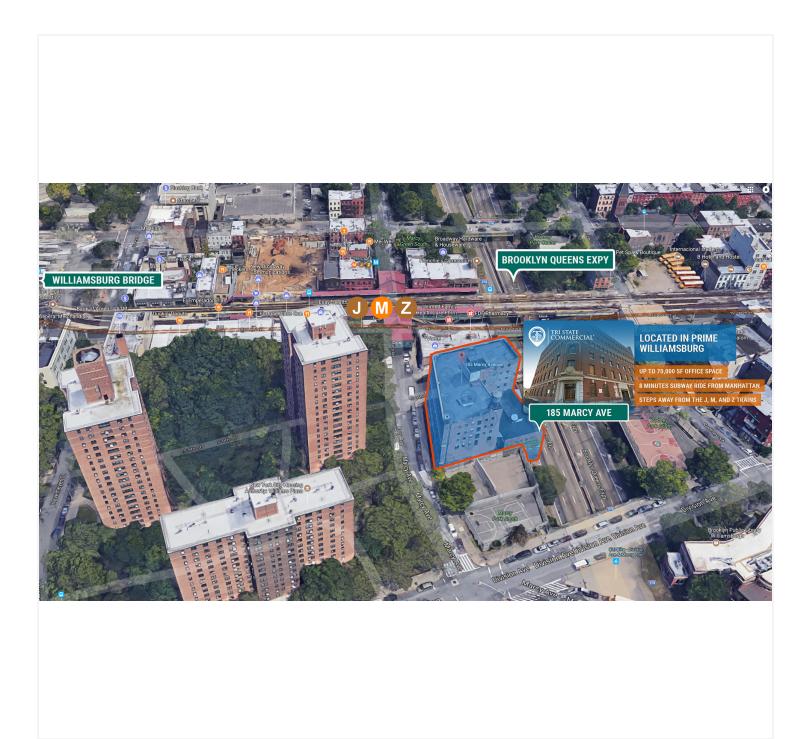

#### **Executive Summary**

| OFFERING SUMMARY        |              | PROPERTY OVERVIEW                                                                                                                                                                                                                                                                                         |  |
|-------------------------|--------------|-----------------------------------------------------------------------------------------------------------------------------------------------------------------------------------------------------------------------------------------------------------------------------------------------------------|--|
| Available SF: 70,000 SF |              | Up to 70,000 SF Office Space in Prime Williamsburg!<br>Property Type: Office<br>Total Space Available: 70,000 SF<br>Min Divisible: 12,000 SF                                                                                                                                                              |  |
| Lease Rate:             | Upon Request | Max Contiguous: 70,000 SF<br>Building Size: 70,000                                                                                                                                                                                                                                                        |  |
| Lot Size:               | 12,606 SF    | LOCATION OVERVIEW First Stop On The Train Out Of Manhattan!                                                                                                                                                                                                                                               |  |
| Building Size:          | 70,000 SF    | Located in prime Williamsburg, the ultra-trendy neighborhood that completes its super<br>cool repertoire with alternative-looking street art and two-story murals! Steps away from<br>the J, M, and Z trains at the Marcy Ave station. Just one stop away from Manhattan!<br>Neighboring tenants include: |  |
| Zoning:                 | R6, C4-3     | -Peter Luger Steakhouse<br>-Starbucks<br>-Chase Bank<br>-Walgreens                                                                                                                                                                                                                                        |  |
| Market:                 | Williamsburg |                                                                                                                                                                                                                                                                                                           |  |